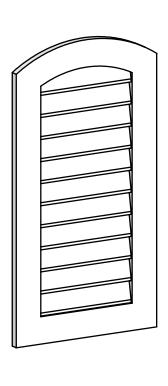

## GVPAR20X3801SN

20"W X 38"H ARCH TOP SURFACE MOUNT PVC GABLE VENT: NON-FUNCTIONAL, W/ 3-1/2"W X 1"P STANDARD FRAME

**FRONT** 

SIDE

LOUVER HEIGHT: 2 7/8"

LOUVER QTY: 11

EKENA MILLWORK 2300 WEST MAIN ST. CLARKSVILLE, TX 75426 TOLL FREE: 866-607-0453 WWW.EKENAMILLWORK.COM