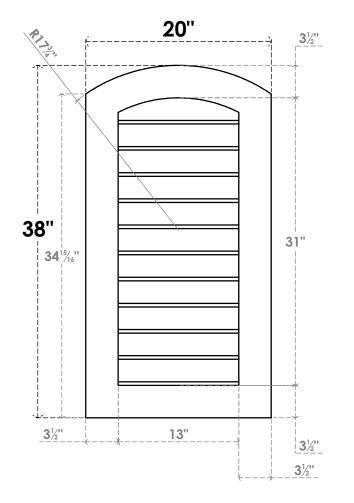

## GVPAR20X3801SN

20"W X 38"H ARCH TOP SURFACE MOUNT PVC GABLE VENT: NON-FUNCTIONAL, W/ 3-1/2"W X 1"P STANDARD FRAME

**FRONT** 

SIDE

LOUVER HEIGHT: 2 7/8"

LOUVER QTY: 11

EKENA MILLWORK 2300 WEST MAIN ST. CLARKSVILLE, TX 75426 TOLL FREE: 866-607-0453 WWW.EKENAMILLWORK.COM