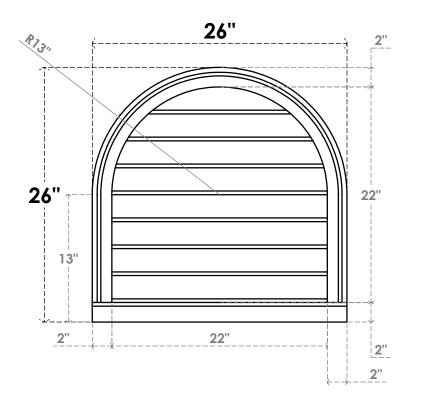

## GVPRT26X2603SN

26"W X 26"H ROUND TOP SURFACE MOUNT PVC GABLE VENT: NON-FUNCTIONAL, W/ 2"W X 2"P **BRICKMOULD SILL FRAME** 

**FRONT** 

SIDE

LOUVER HEIGHT: 2 3/4"

LOUVER QTY: 8

1. INSTALLATION TO BE COMPLETED IN ACCORDANCE WITH MANUFACTURER'S SPECIFICATIONS. 2. DRAWING MAY NOT BE TO SCALE