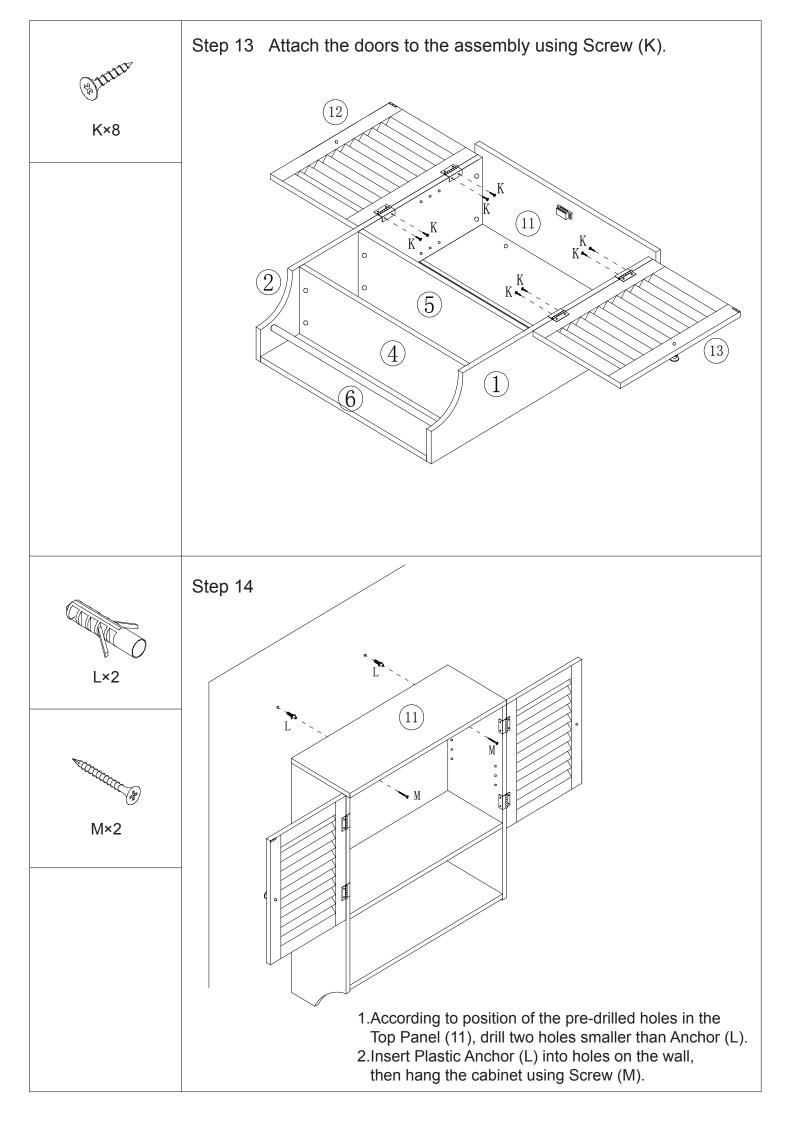

| A                                       |        | В                   |           | С                        |        | D              |       |
|-----------------------------------------|--------|---------------------|-----------|--------------------------|--------|----------------|-------|
|                                         |        |                     |           |                          |        |                |       |
| Cam Bolt 1                              | 14 pcs | Cam Lock            | 14 pcs    | 6mm*30mm<br>Wooden Dowel | 8 pcs  | Magnet         | 1 pc  |
| E                                       |        | F                   | $\supset$ | G                        |        | H              |       |
| 3mm*14mm<br>Screw                       | 2 pcs  | Metal Plate         | 2 pcs     | 3mm*12mm<br>Screw        | 2 pcs  | Bolt           | 2 pcs |
| Ι                                       |        | J                   |           | K                        |        | L              |       |
|                                         |        |                     |           | (P) TTT                  | V      |                |       |
| Knob                                    | 2 pcs  | Metal Hinge         | 4 pcs     | 3mm*12mm<br>Screw        | 16 pcs | Plastic Anchor | 2 pcs |
| М                                       |        | N                   |           |                          |        |                |       |
| N C C C C C C C C C C C C C C C C C C C |        | 0                   | $\supset$ |                          |        |                |       |
| 4mm*40mm<br>Screw                       | 2 pcs  | Metal Shelf Support | 4 pcs     |                          |        |                |       |
|                                         |        |                     |           |                          |        |                |       |