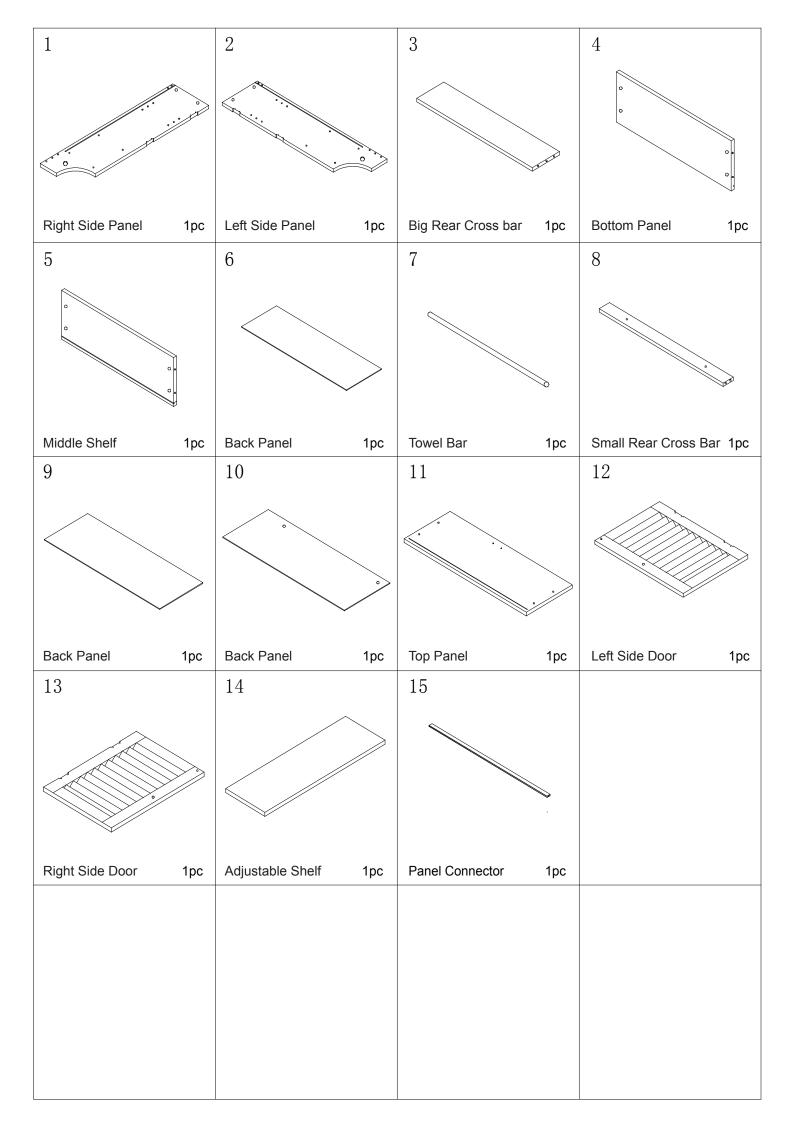

2-Door Wall Cabinet with Towel Bar



## **Assembly Instructions**

We have designed our furniture with you, the customer in mind. Our clear, easy to follow step by step instructions will guide you through the project from start to finish. Feel confident that this will be a fun and rewarding project. The final product will be a quality piece of furniture that will go together smoothly and give years of enjoyment.





| A                                       |        | В                   |           | С                        |        | D              |       |
|-----------------------------------------|--------|---------------------|-----------|--------------------------|--------|----------------|-------|
|                                         |        |                     |           |                          |        |                |       |
| Cam Bolt 1                              | 14 pcs | Cam Lock            | 14 pcs    | 6mm*30mm<br>Wooden Dowel | 8 pcs  | Magnet         | 1 pc  |
| E                                       |        | F                   | $\supset$ | G                        |        | H              |       |
| 3mm*14mm<br>Screw                       | 2 pcs  | Metal