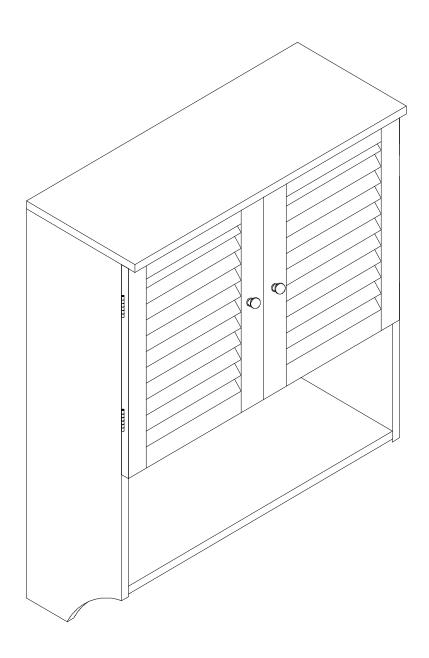

2-Door Wall Cabinet with Towel Bar



## **Assembly Instructions**

We have designed our furniture with you, the customer in mind. Our clear, easy to follow step by step instructions will guide you through the project from start to finish. Feel confident that this will be a fun and rewarding project. The final product will be a quality piece of furniture that will go together smoothly and give years of enjoyment.





| A                                       |        | В                   |           | С                        |        | D              |       |
|-----------------------------------------|--------|---------------------|-----------|--------------------------|--------|----------------|-------|
|                                         |        |                     |           |                          |