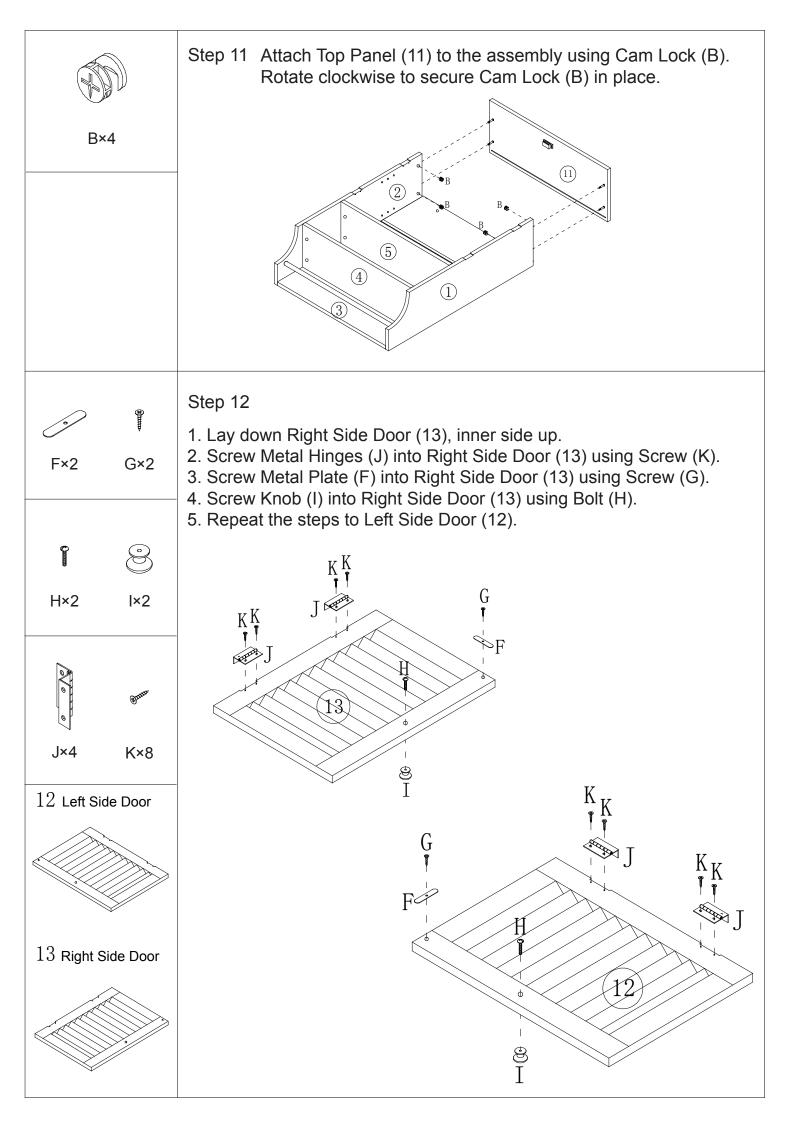

| A                                       |        | В                   |           | С                        |        | D              |       |
|-----------------------------------------|--------|---------------------|-----------|--------------------------|--------|----------------|-------|
|                                         |        |                     |           |                          |        |                |       |
| Cam Bolt 1                              | 14 pcs | Cam Lock            | 14 pcs    | 6mm*30mm<br>Wooden Dowel | 8 pcs  | Magnet         | 1 pc  |
| E                                       |        | F                   | $\supset$ | G                        |        | H              |       |
| 3mm*14mm<br>Screw                       | 2 pcs  | Metal Plate         | 2 pcs     | 3mm*12mm<br>Screw        | 2 pcs  | Bolt           | 2 pcs |
| Ι                                       |        | J                   |           | K                        |        | L              |       |
|                                         |        |                     |           | (P) TTT                  | V      |                |       |
| Knob                                    | 2 pcs  | Metal Hinge         | 4 pcs     | 3mm*12mm<br>Screw        | 16 pcs | Plastic Anchor | 2 pcs |
| М                                       |        | N                   |           |                          |        |                |       |
| N C C C C C C C C C C C C C C C C C C C |        | 0                   | $\supset$ |                          |        |                |       |
| 4mm*40mm<br>Screw                       | 2 pcs  | Metal Shelf Support | 4 pcs     |                          |        |                |       |
|                                         |        |                     |           |                          |        |                |       |