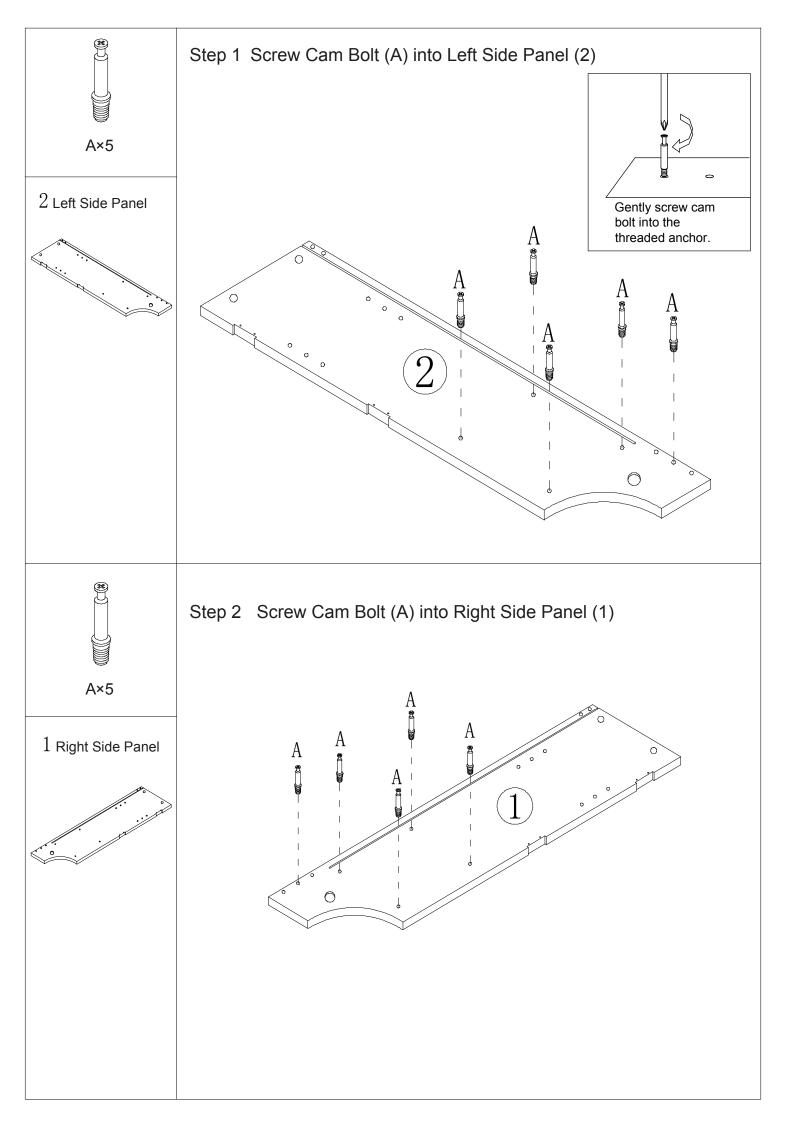

| A                                       |        | В                   |           | С                        |        | D              |       |
|-----------------------------------------|--------|---------------------|-----------|--------------------------|--------|----------------|-------|
|                                         |        |                     |           |                          |        |                |       |
| Cam Bolt 1                              | 14 pcs | Cam Lock            | 14 pcs    | 6mm*30mm<br>Wooden Dowel | 8 pcs  | Magnet         | 1 pc  |
| E                                       |        | F                   | $\supset$ | G                        |        | H              |       |
| 3mm*14mm<br>Screw                       | 2 pcs  | Metal Plate         | 2 pcs     | 3mm*12mm<br>Screw        | 2 pcs  | Bolt           | 2 pcs |
| Ι                                       |        | J                   |           | K                        |        | L              |       |
|                                         |        |                     |           | (P) TTT                  | V      |                |       |
| Knob                                    | 2 pcs  | Metal Hinge         | 4 pcs     | 3mm*12mm<br>Screw        | 16 pcs | Plastic Anchor | 2 pcs |
| М                                       |        | N                   |           |                          |        |                |       |
| N C C C C C C C C C C C C C C C C C C C |        | 0                   | $\supset$ |                          |        |                |       |
| 4mm*40mm<br>Screw                       | 2 pcs  | Metal Shelf Support | 4 pcs     |                          |        |                |       |
|                                         |        |                     |           |                          |        |                |       |