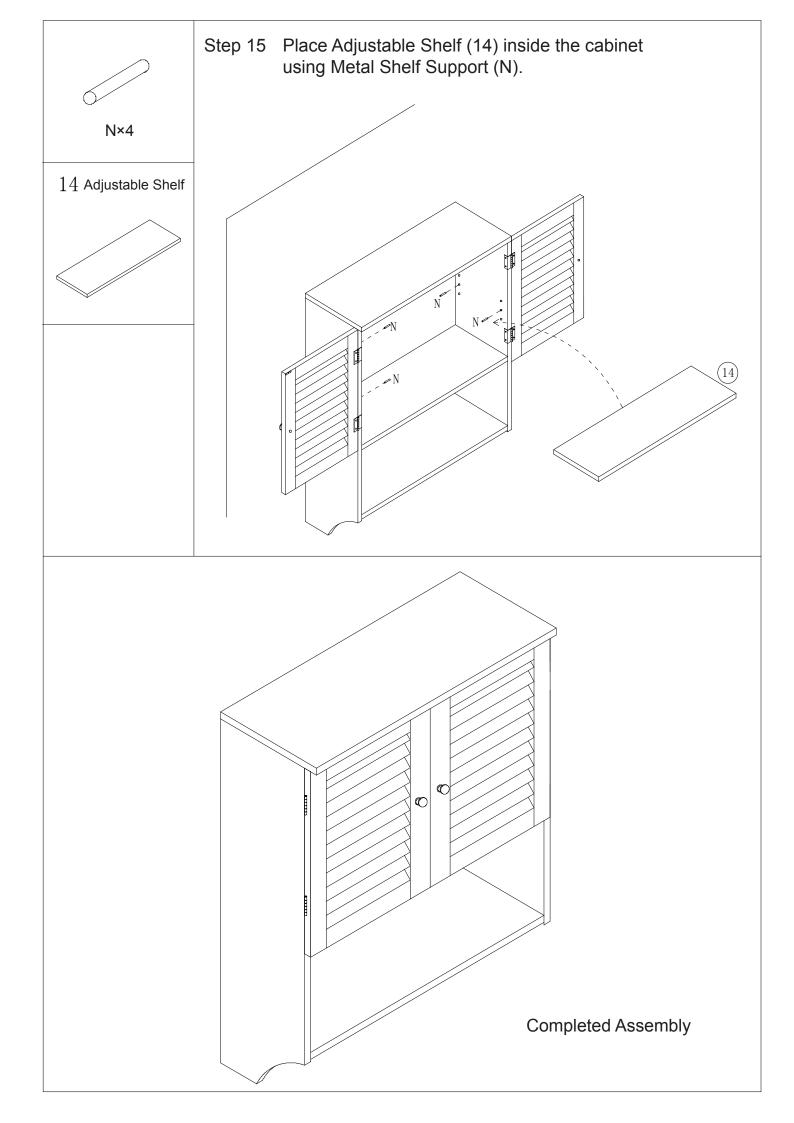

| A                                       |        | В                   |           | С                        |        | D              |       |
|-----------------------------------------|--------|---------------------|-----------|--------------------------|--------|----------------|-------|
|                                         |        |                     |           |                          |        |                |       |
| Cam Bolt 1                              | 14 pcs | Cam Lock            | 14 pcs    | 6mm*30mm<br>Wooden Dowel | 8 pcs  | Magnet         | 1 pc  |
| E                                       |        | F                   | $\supset$ | G                        |        | H              |       |
| 3mm*14mm<br>Screw                       | 2 pcs  | Metal Plate         | 2 pcs     | 3mm*12mm<br>Screw        | 2 pcs  | Bolt           | 2 pcs |
| Ι                                       |        | J                   |           | K                        |        | L              |       |
|                                         |        |                     |           | (P) TTT                  | V      |                |       |
| Knob                                    | 2 pcs  | Metal Hinge         | 4 pcs     | 3mm*12mm<br>Screw        | 16 pcs | Plastic Anchor | 2 pcs |
| М                                       |        | N                   |           |                          |        |                |       |
| N C C C C C C C C C C C C C C C C C C C |        | 0                   | $\supset$ |                          |        |                |       |
| 4mm*40mm<br>Screw                       | 2 pcs  | Metal Shelf Support | 4 pcs     |                          |        |                |       |
|                                         |        |                     |           |                          |        |                |       |