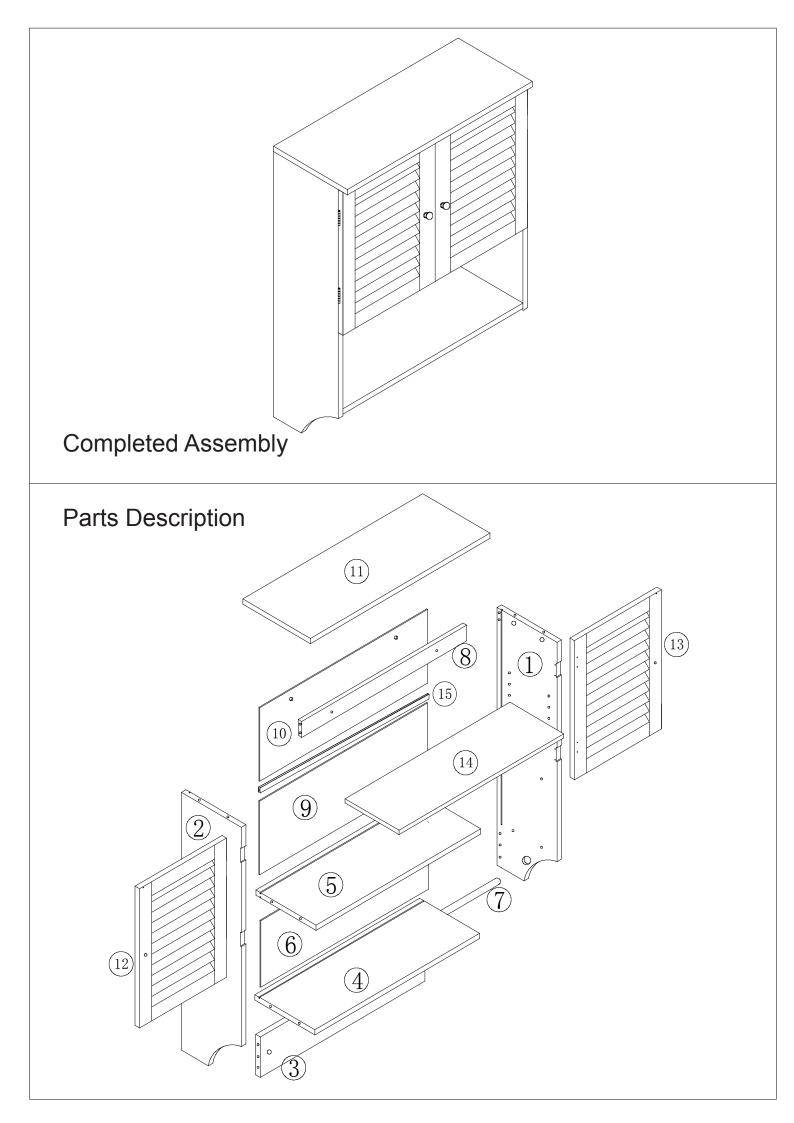

2-Door Wall Cabinet with Towel Bar



## **Assembly Instructions**

We have designed our furniture with you, the customer in mind. Our clear, easy to follow step by step instructions will guide you through the project from start to finish. Feel confident that this will be a fun and rewarding project. The final product will be a quality piece of furniture that will go together smoothly and give years of enjoyment.





| A                                       |        | В                   |           | С                        |        | D              |       |
|-----------------------------------------|--------|---------------------|-----------|--------------------------|--------|----------------|-------|
|                                         |        |                     |           |                          |        |                |       |
| Cam Bolt 1                              | 14 pcs | Cam Lock            | 14 pcs    | 6mm*30mm<br>Wooden Dowel | 8 pcs  | Magnet         | 1 pc  |
| E                                       |        | F                   | $\supset$ | G                        |        | H              |       |
| 3mm*14mm<br>Screw                       | 2 pcs  | Met