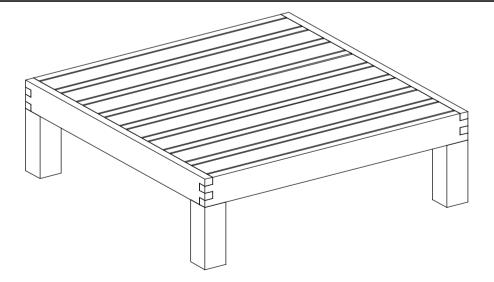

Turn the Table right side up

Ensure all bolts are fully locked into position.

The Table is ready to be used.

Caution: This Table can only be used on a flat, level surface.