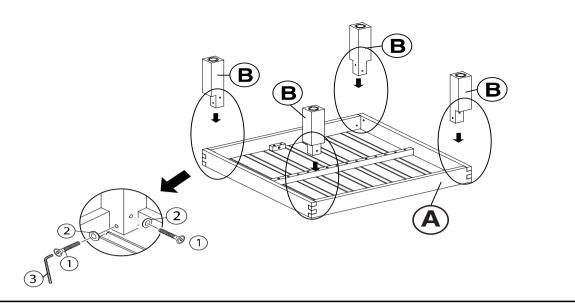

### Step 2

Place the Table Top (A) with its underside skywards onto a clean, soft surface to avoid any scratch or damage to the product.

Affix loosely the Legs (B), 2nd into the mounting position at the corners of the Table Top (A), using the Bolts (1) with Flat Washers (2), with the Allen Key(3), as shown above. Repeat the same process with the other Leg (B).

**CAUTION:** When tightening these screws, tighten sequentially.

DO NOT tighten any screw fully and then towards the next one.

This would cause the frame to warp.

WARNING! IF END TABLE IS NOT STABLE, IT COULD LEAD TO DAMAGING THE PRODUCT.