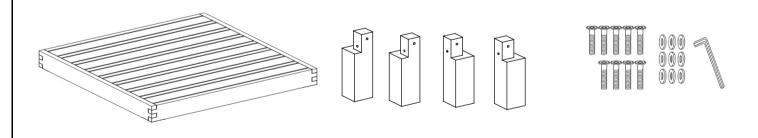

| Parts List |                                                                                                                                                                                                                                                                                                                                                                                                                                                                                                                                                                                                                                                                                                                                                                                                                                                                                                                                                                                                                                                                                                                                                                                                                                                                                                                                                                                                                                                                                                                                                                                                                                                                                                                                                                                                                                                                                                                                                                                                                                                                                                                                |             |     |  |
|------------|--------------------------------------------------------------------------------------------------------------------------------------------------------------------------------------------------------------------------------------------------------------------------------------------------------------------------------------------------------------------------------------------------------------------------------------------------------------------------------------------------------------------------------------------------------------------------------------------------------------------------------------------------------------------------------------------------------------------------------------------------------------------------------------------------------------------------------------------------------------------------------------------------------------------------------------------------------------------------------------------------------------------------------------------------------------------------------------------------------------------------------------------------------------------------------------------------------------------------------------------------------------------------------------------------------------------------------------------------------------------------------------------------------------------------------------------------------------------------------------------------------------------------------------------------------------------------------------------------------------------------------------------------------------------------------------------------------------------------------------------------------------------------------------------------------------------------------------------------------------------------------------------------------------------------------------------------------------------------------------------------------------------------------------------------------------------------------------------------------------------------------|-------------|-----|--|
| No.        | Picture                                                                                                                                                                                                                                                                                                                                                                                                                                                                                                                                                                                                                                                                                                                                                                                                                                                                                                                                                                                                                                                                                                                                                                                                                                                                                                                                                                                                                                                                                                                                                                                                                                                                                                                                                                                                                                                                                                                                                                                                                                                                                                                        | Description | Qty |  |
| Α          | Leave the second | Table Top   | 1   |  |
| В          |                                                                                                                                                                                                                                                                                                                                                                                                                                                                                                                                                                                                                                                                                                                                                                                                                                                                                                                                                                                                                                                                                                                                                                                                                                                                                                                                                                                                                                                                                                                                                                                                                                                                                                                                                                                                                                                                                                                                                                                                                                                                                                                                | Legs        | 4   |  |

### Hardware

| No. | Picture | Description                 | Qty |
|-----|---------|-----------------------------|-----|
| 1   |         | Bolt<br>(M6 x 55mm)         | 9   |
| 2   |         | Flat Washer<br>(M6xD1.5mmm) | 9   |
| 3   |         | Allen Key                   | 1   |