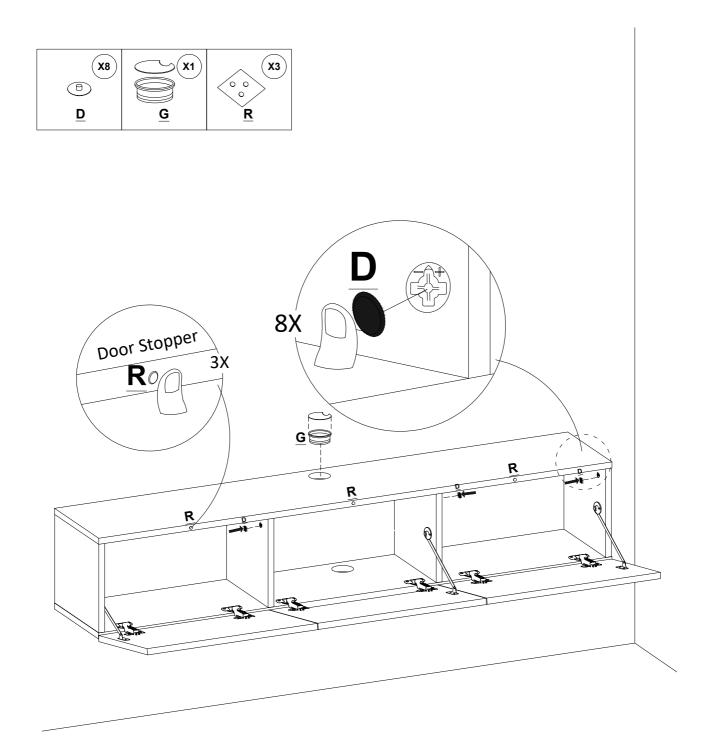

## HARDWARE SET

| No | a*b(mm)  | a*b(inches)   | Pcs |
|----|----------|---------------|-----|
| 1  | 1600x296 | 63x11 5/8     | 1   |
| 2  | 1600x296 | 63x11 5/8     | 1   |
| 3  | 264x295  | 10 3/8x11 5/8 | 1   |
| 4  | 264x295  | 10 3/8x11 5/8 | 1   |
| 5  | 264x295  | 10 3/8x11 5/8 | 1   |
| 6  | 264x295  | 10 3/8x11 5/8 | 1   |
| 7  | 530x306  | 20 7/8x12     | 1   |
| 8  | 530x306  | 20 7/8x12     | 1   |
| 9  | 530x306  | 20 7/8x12     | 1   |
| 10 | 515x274  | 20 1/4x10 3/4 | 2   |
| 11 | 525x274  | 20 5/8x10 3/4 | 1   |