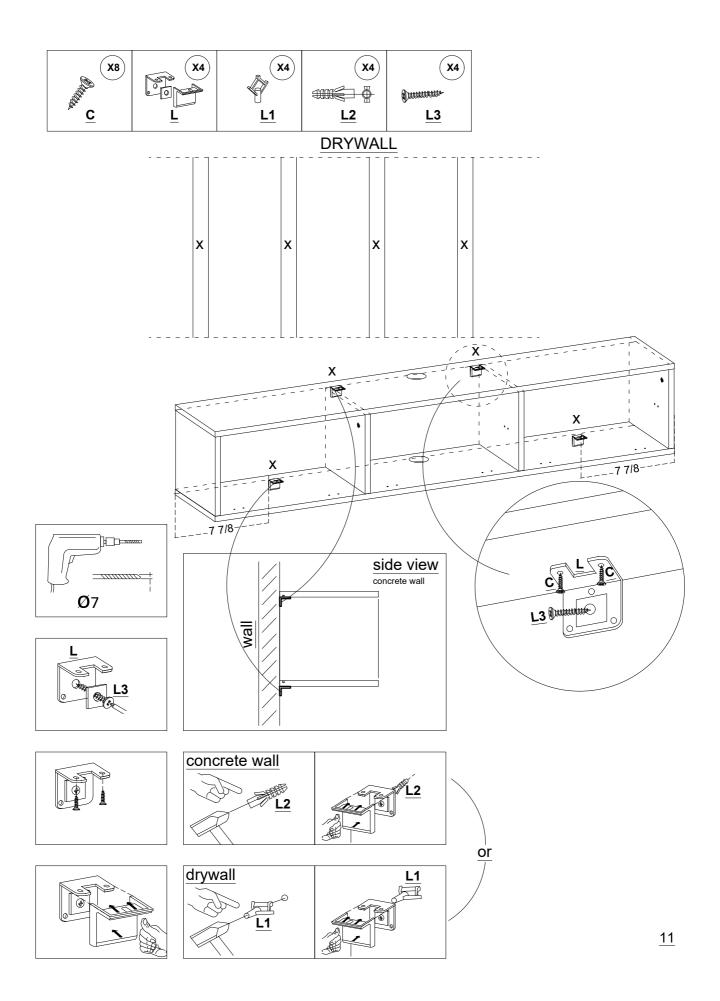

ts into a functional masterpiece. With great power comes great responsibility. May your assembly journey be smooth, your Allen wrench swift, and your furniture stand tall and proud.

Happy assembling!

Use the drill only for wall fixing



## HARDWARE SET









| No | a*b(mm)  | a*b(inches)   | Pcs |
|----|----------|---------------|-----|
| 1  | 1600x296 | 63x11 5/8     | 1   |
| 2  | 1600x296 | 63x11 5/8     | 1   |
| 3  | 264x295  | 10 3/8x11 5/8 | 1   |
| 4  | 264x295  | 10 3/8x11 5/8 | 1   |
| 5  | 264x295  | 10 3/8x11 5/8 | 1   |
| 6  | 264x295  | 10 3/8x11 5/8 | 1   |
| 7  | 530x306  | 20 7/8x12     | 1   |
| 8  | 530x306  | 20 7/8x12     | 1   |
| 9  | 530x306  | 20 7/8x12     | 1   |
| 10 | 515x274  | 20 1/4x10 3/4 | 2   |
| 11 | 525x274  | 20 5/8x10 3/4 | 1   |