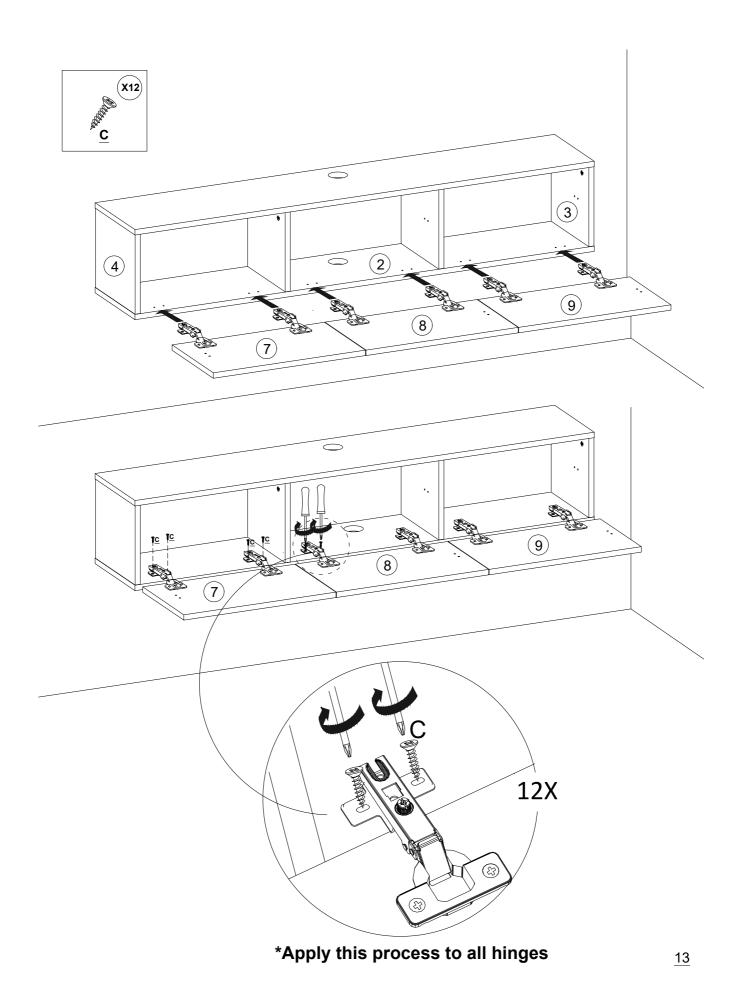

## HARDWARE SET

| No | a*b(mm)  | a*b(inches)   | Pcs |
|----|----------|---------------|-----|
| 1  | 1600x296 | 63x11 5/8     | 1   |
| 2  | 1600x296 | 63x11 5/8     | 1   |
| 3  | 264x295  | 10 3/8x11 5/8 | 1   |
| 4  | 264x295  | 10 3/8x11 5/8 | 1   |
| 5  | 264x295  | 10 3/8x11 5/8 | 1   |
| 6  | 264x295  | 10 3/8x11 5/8 | 1   |
| 7  | 530x306  | 20 7/8x12     | 1   |
| 8  | 530x306  | 20 7/8x12     | 1   |
| 9  | 530x306  | 20 7/8x12     | 1   |
| 10 | 515x274  | 20 1/4x10 3/4 | 2   |
| 11 | 525x274  | 20 5/8x10 3/4 | 1   |