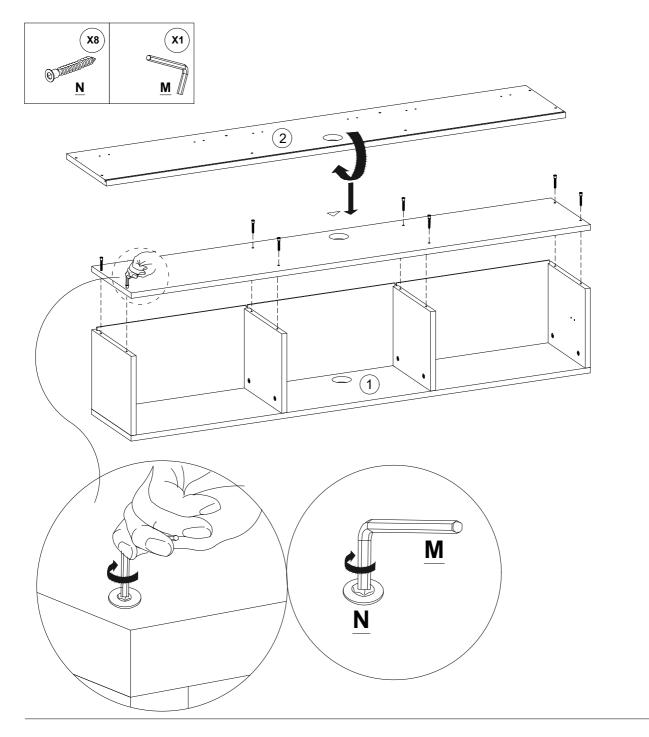

Mind the Details: In the intricate dance of screws, bolts, and mysterious components, attention to detail is your compass. Failure to acknowledge the subtleties may lead to a misstep in the assembly waltz.

Tools are Your Allies: The toolkit provided isn't just for show. Each tool is a trusty sidekick in your quest for furniture glory. Disregarding their importance may result in frustration and a potential detour to the hardware store.

The Manual is Your Map: The assembly manual is not just a paperweight. It's your treasure map to furniture utopia. Ignoring its guidance may result in the dreaded disassembly-reassembly loop, a journey no one wants to embark upon.

## HARDWARE SET

| No | a*b(mm)  | a*b(inches)   | Pcs |
|----|----------|---------------|-----|
| 1  | 1600x296 | 63x11 5/8     | 1   |
| 2  | 1600x296 | 63x11 5/8     | 1   |
| 3  | 264x295  | 10 3/8x11 5/8 | 1   |
| 4  | 264x295  | 10 3/8x11 5/8 | 1   |
| 5  | 264x295  | 10 3/8x11 5/8 | 1   |
| 6  | 264x295  | 10 3/8x11 5/8 | 1   |
| 7  | 530x306  | 20 7/8x12     | 1   |
| 8  | 530x306  | 20 7/8x12     | 1   |
| 9  | 530x306  | 20 7/8x12     | 1   |
| 10 | 515x274  | 20 1/4x10 3/4 | 2   |
| 11 | 525x274  | 20 5/8x10 3/4 | 1   |