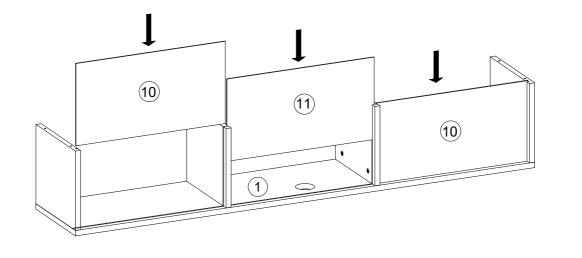

## HARDWARE SET

| No | a*b(mm)  | a*b(inches)   | Pcs |
|----|----------|---------------|-----|
| 1  | 1600x296 | 63x11 5/8     | 1   |
| 2  | 1600x296 | 63x11 5/8     | 1   |
| 3  | 264x295  | 10 3/8x11 5/8 | 1   |
| 4  | 264x295  | 10 3/8x11 5/8 | 1   |
| 5  | 264x295  | 10 3/8x11 5/8 | 1   |
| 6  | 264x295  | 10 3/8x11 5/8 | 1   |
| 7  | 530x306  | 20 7/8x12     | 1   |
| 8  | 530x306  | 20 7/8x12     | 1   |
| 9  | 530x306  | 20 7/8x12     | 1   |
| 10 | 515x274  | 20 1/4x10 3/4 | 2   |
| 11 | 525x274  | 20 5/8x10 3/4 | 1   |