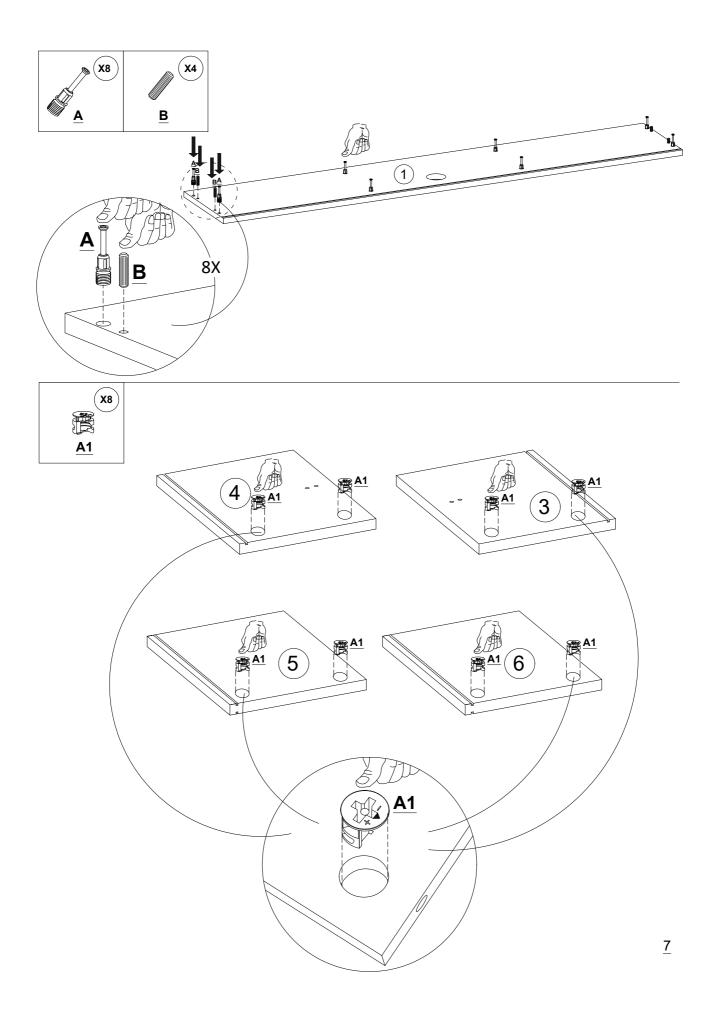

## HARDWARE SET

| No | a*b(mm)  | a*b(inches)   | Pcs |
|----|----------|---------------|-----|
| 1  | 1600x296 | 63x11 5/8     | 1   |
| 2  | 1600x296 | 63x11 5/8     | 1   |
| 3  | 264x295  | 10 3/8x11 5/8 | 1   |
| 4  | 264x295  | 10 3/8x11 5/8 | 1   |
| 5  | 264x295  | 10 3/8x11 5/8 | 1   |
| 6  | 264x295  | 10 3/8x11 5/8 | 1   |
| 7  | 530x306  | 20 7/8x12     | 1   |
| 8  | 530x306  | 20 7/8x12     | 1   |
| 9  | 530x306  | 20 7/8x12     | 1   |
| 10 | 515x274  | 20 1/4x10 3/4 | 2   |
| 11 | 525x274  | 20 5/8x10 3/4 | 1   |