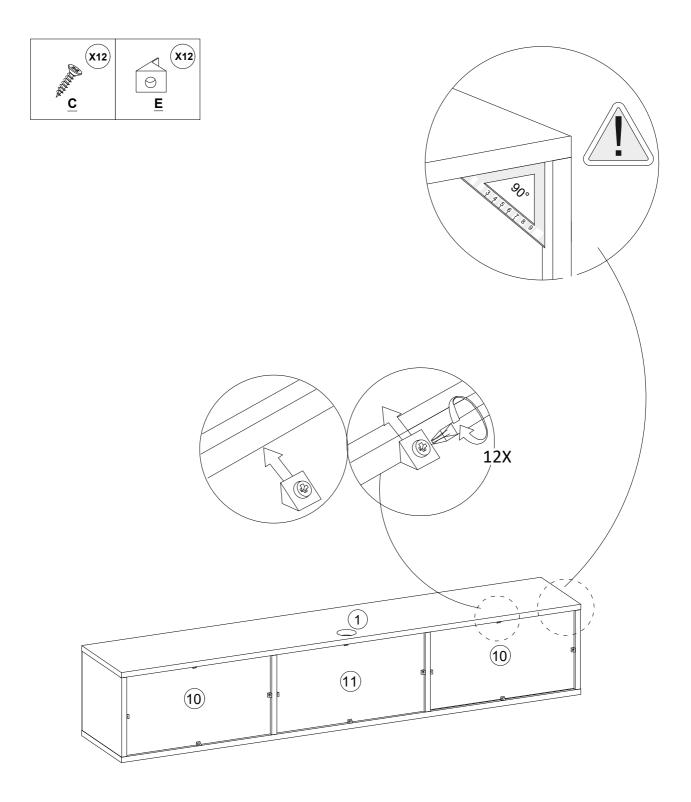

## HARDWARE SET

| No | a*b(mm)  | a*b(inches)   | Pcs |
|----|----------|---------------|-----|
| 1  | 1600x296 | 63x11 5/8     | 1   |
| 2  | 1600x296 | 63x11 5/8     | 1   |
| 3  | 264x295  | 10 3/8x11 5/8 | 1   |
| 4  | 264x295  | 10 3/8x11 5/8 | 1   |
| 5  | 264x295  | 10 3/8x11 5/8 | 1   |
| 6  | 264x295  | 10 3/8x11 5/8 | 1   |
| 7  | 530x306  | 20 7/8x12     | 1   |
| 8  | 530x306  | 20 7/8x12     | 1   |
| 9  | 530x306  | 20 7/8x12     | 1   |
| 10 | 515x274  | 20 1/4x10 3/4 | 2   |
| 11 | 525x274  | 20 5/8x10 3/4 | 1   |