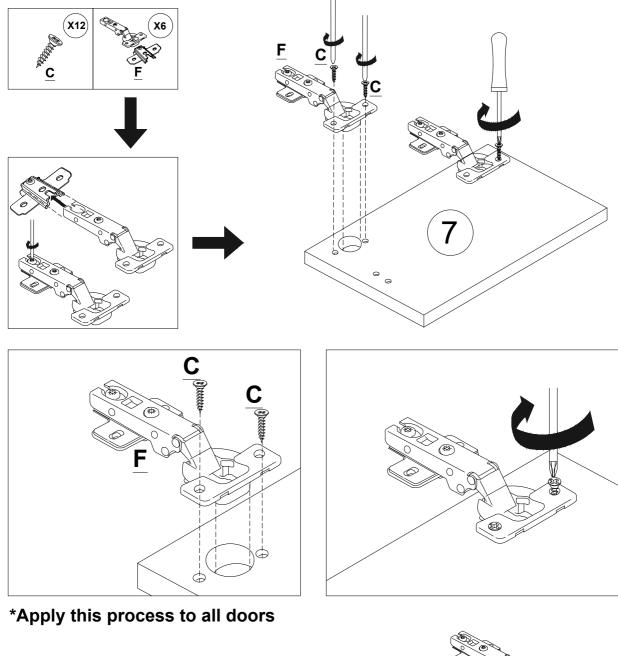

## HARDWARE SET

| No | a*b(mm)  | a*b(inches)   | Pcs |
|----|----------|---------------|-----|
| 1  | 1600x296 | 63x11 5/8     | 1   |
| 2  | 1600x296 | 63x11 5/8     | 1   |
| 3  | 264x295  | 10 3/8x11 5/8 | 1   |
| 4  | 264x295  | 10 3/8x11 5/8 | 1   |
| 5  | 264x295  | 10 3/8x11 5/8 | 1   |
| 6  | 264x295  | 10 3/8x11 5/8 | 1   |
| 7  | 530x306  | 20 7/8x12     | 1   |
| 8  | 530x306  | 20 7/8x12     | 1   |
| 9  | 530x306  | 20 7/8x12     | 1   |
| 10 | 515x274  | 20 1/4x10 3/4 | 2   |
| 11 | 525x274  | 20 5/8x10 3/4 | 1   |