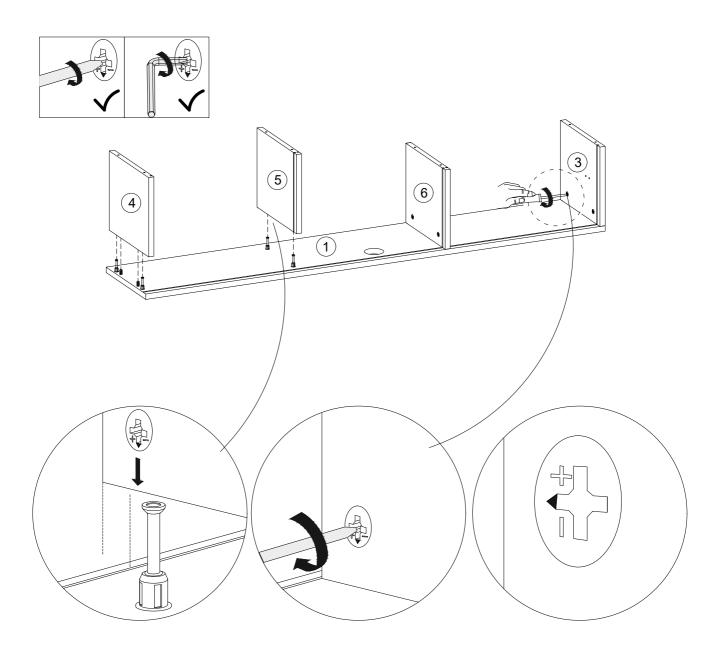

Mind the Details: In the intricate dance of screws, bolts, and mysterious components, attention to detail is your compass. Failure to acknowledge the subtleties may lead to a misstep in the assembly waltz.

Tools are Your Allies: The toolkit provided isn't just for show. Each tool is a trusty sidekick in your quest for furniture glory. Disregarding their importance may result in frustration and a potential detour to the hardware store.

The Manual is Your Map: The assembly manual is not just a paperweight. It's your treasure map to furniture utopia. Ignoring its guidance may result in the dreaded disassembly-reassembly loop, a journey no one wants to embark upon.