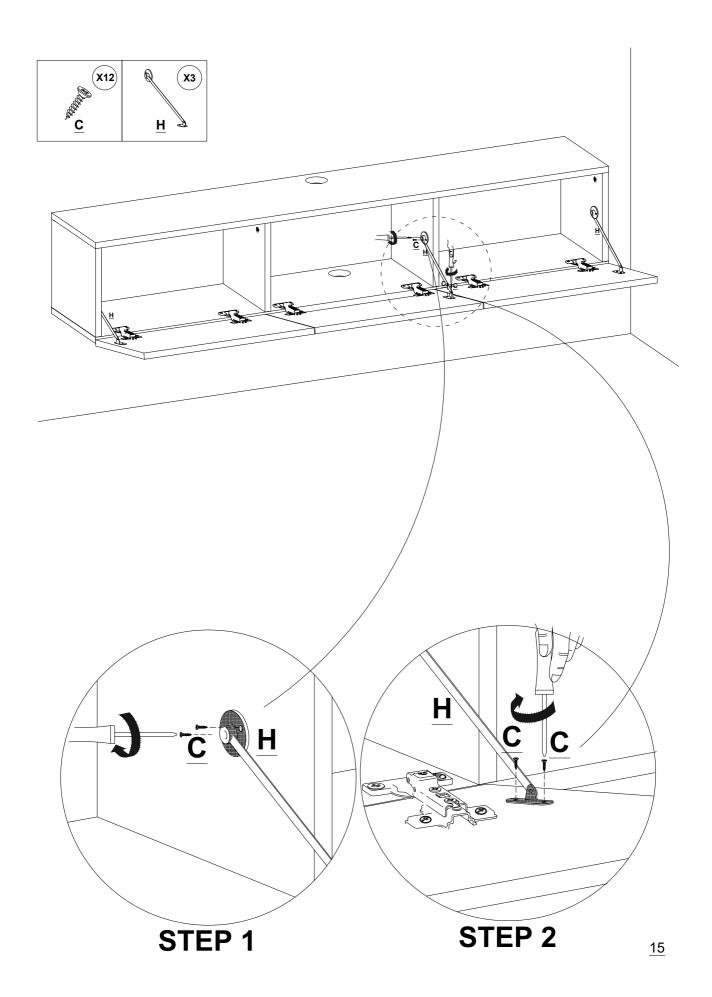

## HARDWARE SET

| No | a*b(mm)  | a*b(inches)   | Pcs |
|----|----------|---------------|-----|
| 1  | 1600x296 | 63x11 5/8     | 1   |
| 2  | 1600x296 | 63x11 5/8     | 1   |
| 3  | 264x295  | 10 3/8x11 5/8 | 1   |
| 4  | 264x295  | 10 3/8x11 5/8 | 1   |
| 5  | 264x295  | 10 3/8x11 5/8 | 1   |
| 6  | 264x295  | 10 3/8x11 5/8 | 1   |
| 7  | 530x306  | 20 7/8x12     | 1   |
| 8  | 530x306  | 20 7/8x12     | 1   |
| 9  | 530x306  | 20 7/8x12     | 1   |
| 10 | 515x274  | 20 1/4x10 3/4 | 2   |
| 11 | 525x274  | 20 5/8x10 3/4 | 1   |