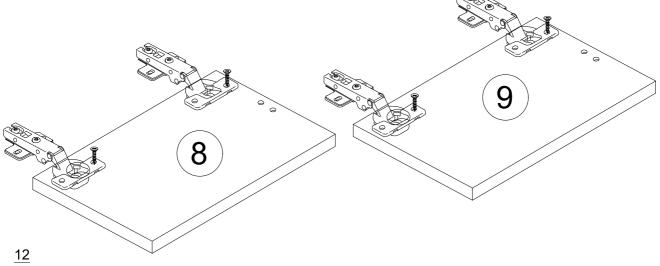

## HARDWARE SET

| No | a*b(mm)  | a*b(inches)   | Pcs |
|----|----------|---------------|-----|
| 1  | 1600x296 | 63x11 5/8     | 1   |
| 2  | 1600x296 | 63x11 5/8     | 1   |
| 3  | 264x295  | 10 3/8x11 5/8 | 1   |
| 4  | 264x295  | 10 3/8x11 5/8 | 1   |
| 5  | 264x295  | 10 3/8x11 5/8 | 1   |
| 6  | 264x295  | 10 3/8x11 5/8 | 1   |
| 7  | 530x306  | 20 7/8x12     | 1   |
| 8  | 530x306  | 20 7/8x12     | 1   |
| 9  | 530x306  | 20 7/8x12     | 1   |
| 10 | 515x274  | 20 1/4x10 3/4 | 2   |
| 11 | 525x274  | 20 5/8x10 3/4 | 1   |