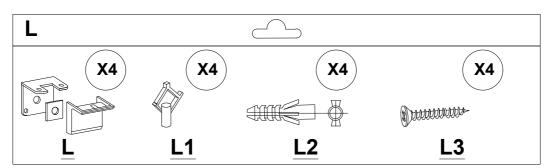

## HARDWARE SET

| No | a*b(mm)  | a*b(inches)   | Pcs |
|----|----------|---------------|-----|
| 1  | 1600x296 | 63x11 5/8     | 1   |
| 2  | 1600x296 | 63x11 5/8     | 1   |
| 3  | 264x295  | 10 3/8x11 5/8 | 1   |
| 4  | 264x295  | 10 3/8x11 5/8 | 1   |
| 5  | 264x295  | 10 3/8x11 5/8 | 1   |
| 6  | 264x295  | 10 3/8x11 5/8 | 1   |
| 7  | 530x306  | 20 7/8x12     | 1   |
| 8  | 530x306  | 20 7/8x12     | 1   |
| 9  | 530x306  | 20 7/8x12     | 1   |
| 10 | 515x274  | 20 1/4x10 3/4 | 2   |
| 11 | 525x274  | 20 5/8x10 3/4 | 1   |