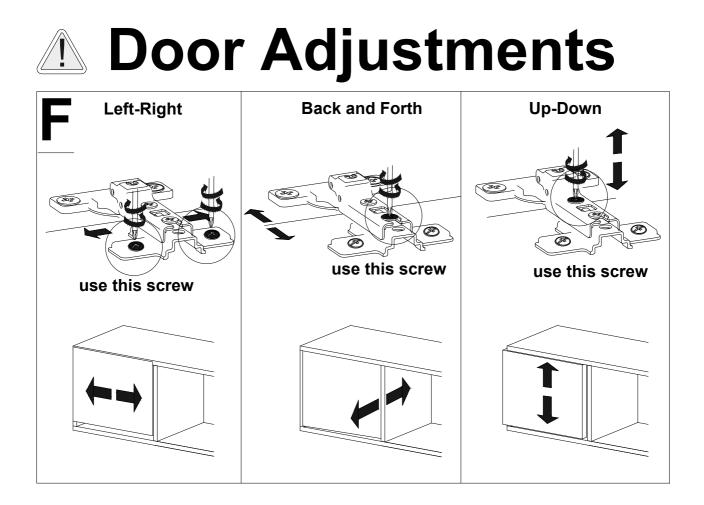

## HARDWARE SET

| No | a*b(mm)  | a*b(inches)   | Pcs |
|----|----------|---------------|-----|
| 1  | 1600x296 | 63x11 5/8     | 1   |
| 2  | 1600x296 | 63x11 5/8     | 1   |
| 3  | 264x295  | 10 3/8x11 5/8 | 1   |
| 4  | 264x295  | 10 3/8x11 5/8 | 1   |
| 5  | 264x295  | 10 3/8x11 5/8 | 1   |
| 6  | 264x295  | 10 3/8x11 5/8 | 1   |
| 7  | 530x306  | 20 7/8x12     | 1   |
| 8  | 530x306  | 20 7/8x12     | 1   |
| 9  | 530x306  | 20 7/8x12     | 1   |
| 10 | 515x274  | 20 1/4x10 3/4 | 2   |
| 11 | 525x274  | 20 5/8x10 3/4 | 1   |