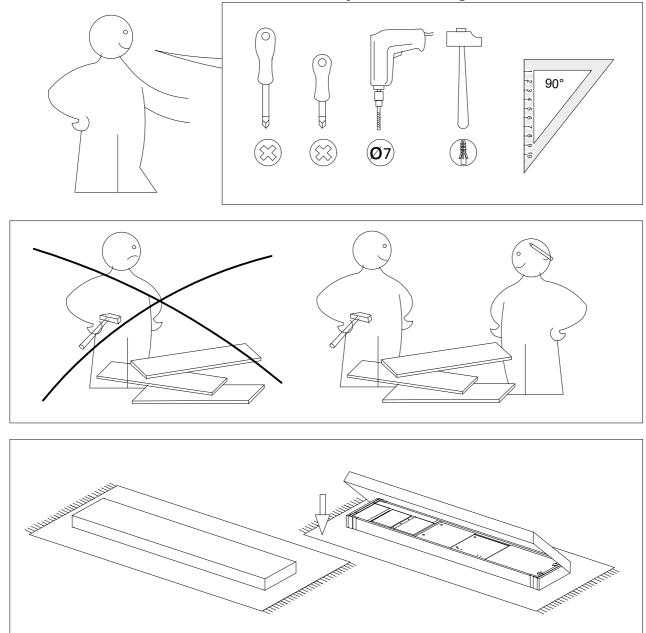

Mind the Details: In the intricate dance of screws, bolts, and mysterious components, attention to detail is your compass. Failure to acknowledge the subtleties may lead to a misstep in the assembly waltz.

Avoid Solo Sailing: While solo adventures are admirable, assembling our furniture is a team sport. Rally your crew, or at least one reliable sidekick, to ensure a smoother voyage. Two sets of eyes are better than one, especially when deciphering assembly hieroglyphics.

Tools are Your Allies: The toolkit provided isn't just for show. Each tool is a trusty sidekick in your quest for furniture glory. Disregarding their importance may result in frustration and a potential detour to the hardware store.

The Manual is Your Map: The assembly manual is not just a paperweight. It's your treasure map to furniture utopia. Ignoring its guidance may result in the dreaded disassembly-reassembly loop, a journey no one wants to embark upon.

Happy assembling!

Use the drill only for wall fixing