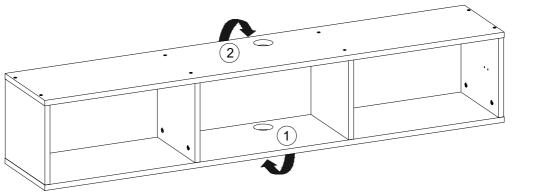

## HARDWARE SET

| No | a*b(mm)  | a*b(inches)   | Pcs |
|----|----------|---------------|-----|
| 1  | 1600x296 | 63x11 5/8     | 1   |
| 2  | 1600x296 | 63x11 5/8     | 1   |
| 3  | 264x295  | 10 3/8x11 5/8 | 1   |
| 4  | 264x295  | 10 3/8x11 5/8 | 1   |
| 5  | 264x295  | 10 3/8x11 5/8 | 1   |
| 6  | 264x295  | 10 3/8x11 5/8 | 1   |
| 7  | 530x306  | 20 7/8x12     | 1   |
| 8  | 530x306  | 20 7/8x12     | 1   |
| 9  | 530x306  | 20 7/8x12     | 1   |
| 10 | 515x274  | 20 1/4x10 3/4 | 2   |
| 11 | 525x274  | 20 5/8x10 3/4 | 1   |