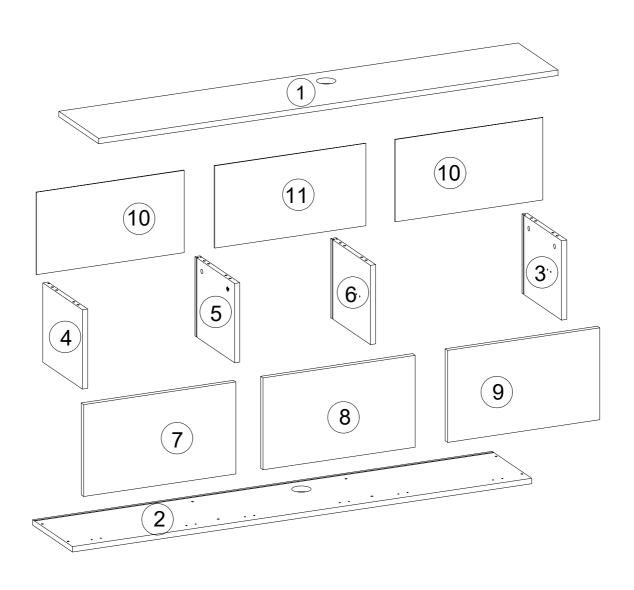

## HARDWARE SET

| No | a*b(mm)  | a*b(inches)   | Pcs |
|----|----------|---------------|-----|
| 1  | 1600x296 | 63x11 5/8     | 1   |
| 2  | 1600x296 | 63x11 5/8     | 1   |
| 3  | 264x295  | 10 3/8x11 5/8 | 1   |
| 4  | 264x295  | 10 3/8x11 5/8 | 1   |
| 5  | 264x295  | 10 3/8x11 5/8 | 1   |
| 6  | 264x295  | 10 3/8x11 5/8 | 1   |
| 7  | 530x306  | 20 7/8x12     | 1   |
| 8  | 530x306  | 20 7/8x12     | 1   |
| 9  | 530x306  | 20 7/8x12     | 1   |
| 10 | 515x274  | 20 1/4x10 3/4 | 2   |
| 11 | 525x274  | 20 5/8x10 3/4 | 1   |