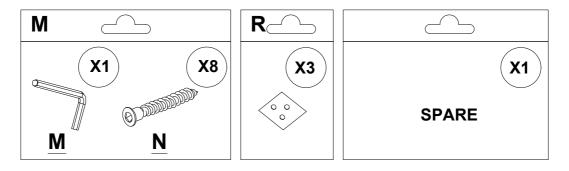

## HARDWARE SET

| No | a*b(mm)  | a*b(inches)   | Pcs |
|----|----------|---------------|-----|
| 1  | 1600x296 | 63x11 5/8     | 1   |
| 2  | 1600x296 | 63x11 5/8     | 1   |
| 3  | 264x295  | 10 3/8x11 5/8 | 1   |
| 4  | 264x295  | 10 3/8x11 5/8 | 1   |
| 5  | 264x295  | 10 3/8x11 5/8 | 1   |
| 6  | 264x295  | 10 3/8x11 5/8 | 1   |
| 7  | 530x306  | 20 7/8x12     | 1   |
| 8  | 530x306  | 20 7/8x12     | 1   |
| 9  | 530x306  | 20 7/8x12     | 1   |
| 10 | 515x274  | 20 1/4x10 3/4 | 2   |
| 11 | 525x274  | 20 5/8x10 3/4 | 1   |