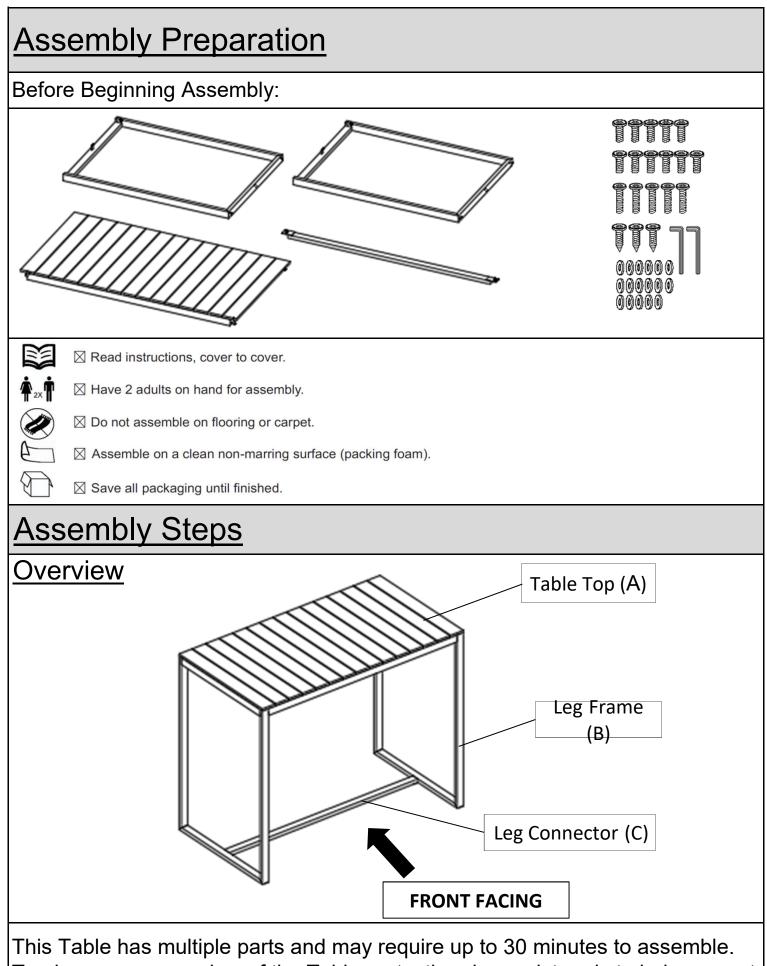

| Part List       |            |                              |     |
|-----------------|------------|------------------------------|-----|
| Label           | Picture    | Description                  | Qty |
| A               |            | Table Top                    | 1   |
| В               |            | Leg Frame                    | 2   |
| С               |            | Leg Connector                | 1   |
| <u>Hardware</u> |            |                              |     |
| Label           | Picture    | Description                  | Qty |
| 1               |            | Bolt<br>(M6x20mm)            | 11  |
| 2               |            | Bolt<br>(M6x35mm)            | 5   |
| 3               |            | Screw<br>(M6x20mm)           | 3   |
| (4)             | $\bigcirc$ | Flat Washer<br>(M6.5/16x1mm) | 17  |
| 5               |            | Allen Key                    | 2   |

To give you an overview of the Table parts, the above picture is to help you put the various parts into perspective. Please read through the instructions below to familiarise yourself with the parts and steps before assembly.