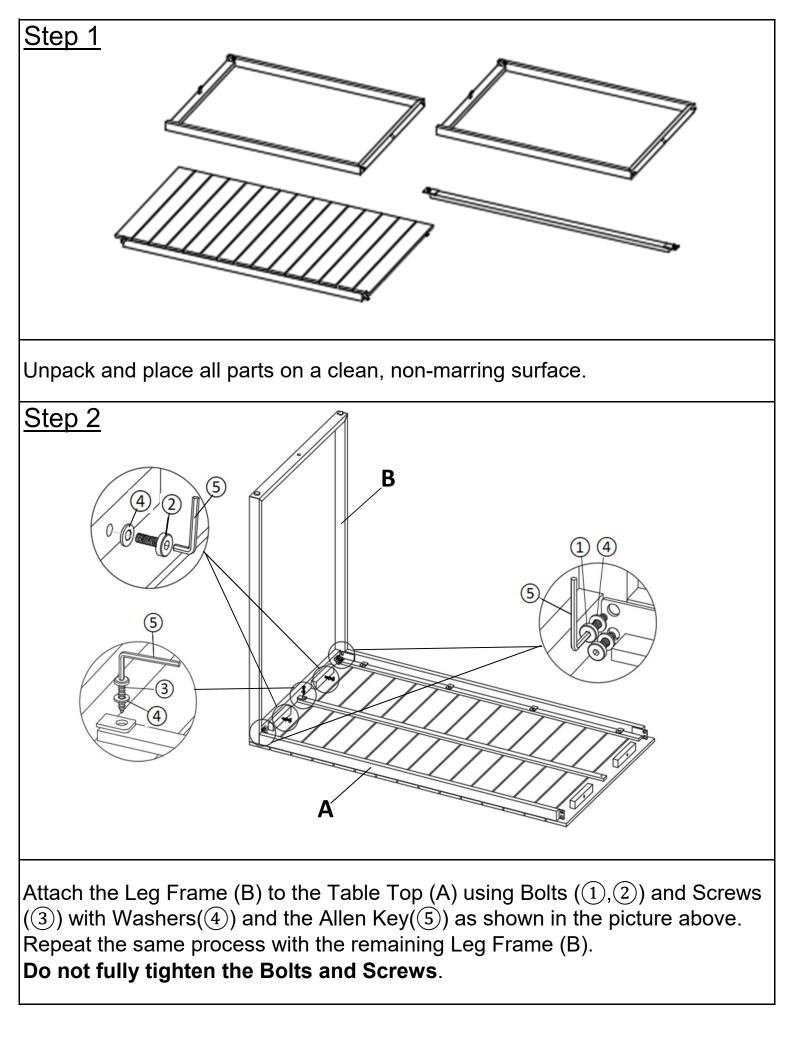

To give you an overview of the Table parts, the above picture is to help you put the various parts into perspective. Please read through the instructions below to familiarise yourself with the parts and steps before assembly.