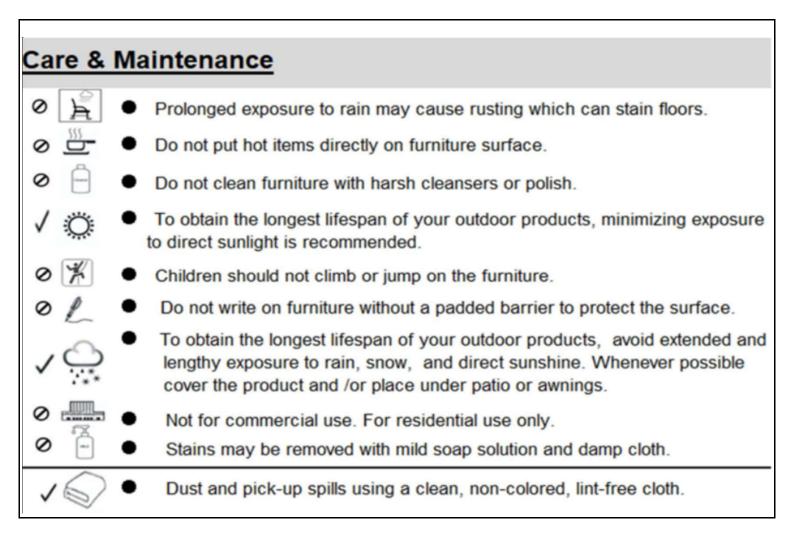

re</u> |            |                              |     |
| Label           | Picture    | Description                  | Qty |
| 1               |            | Bolt<br>(M6x20mm)            | 11  |
| 2               |            | Bolt<br>(M6x35mm)            | 5   |
| 3               |            | Screw<br>(M6x20mm)           | 3   |
| (4)             | $\bigcirc$ | Flat Washer<br>(M6.5/16x1mm) | 17  |
| 5               |            | Allen Key                    | 2   |



To give you an overview of the Table parts, the above picture is to help you put the various parts into perspective. Please read through the instructions below to familiarise yourself with the parts and steps before assembly.





Your Table is ready for use.

This Table can only be used on the flat, level surface.