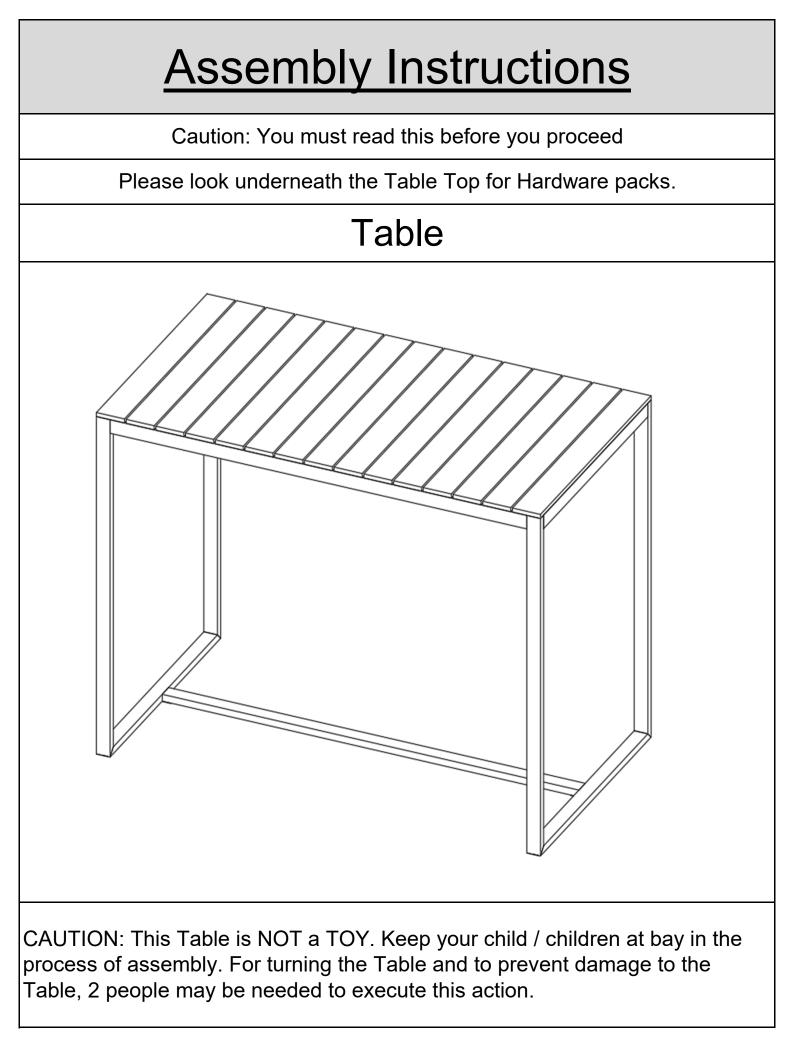

| Part List       |            |                              |     |
|-----------------|------------|------------------------------|-----|
| Label           | Picture    | Description                  | Qty |
| A               |            | Table Top                    | 1   |
| В               |            | Leg Frame                    | 2   |
| С               |            | Leg Connector                | 1   |
| <u>Hardware</u> |            |                              |     |
| Label           | Picture    | Description                  | Qty |
| 1               |            | Bolt<br>(M6x20mm)            | 11  |
| 2               |            | Bolt<br>(M6x35mm)            | 5   |
| 3               |            | Screw<br>(M6x20mm)           | 3   |
| (4)             | $\bigcir