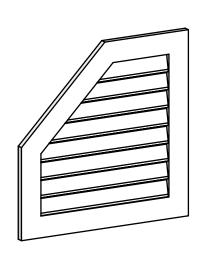

## GVPOL30X3001SF

30"W X 30"H HALF OCTAGON TOP LEFT SURFACE MOUNT PVC GABLE VENT: FUNCTIONAL, W/ 3-1/2"W X 1"P STANDARD FRAME

**VENTING AREA: 34.49 SQ IN** LOUVER HEIGHT: 2 7/8"

LOUVER QTY: 8

**FRONT** 

SIDE