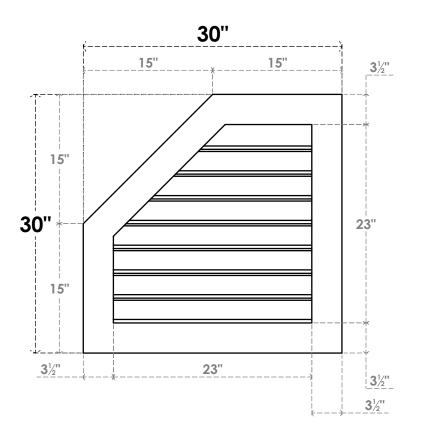

## GVPOL30X3001SF

30"W X 30"H HALF OCTAGON TOP LEFT SURFACE MOUNT PVC GABLE VENT: FUNCTIONAL, W/ 3-1/2"W X 1"P STANDARD FRAME

**VENTING AREA: 34.49 SQ IN** LOUVER HEIGHT: 2 7/8"

LOUVER QTY: 8

**FRONT** 

SIDE