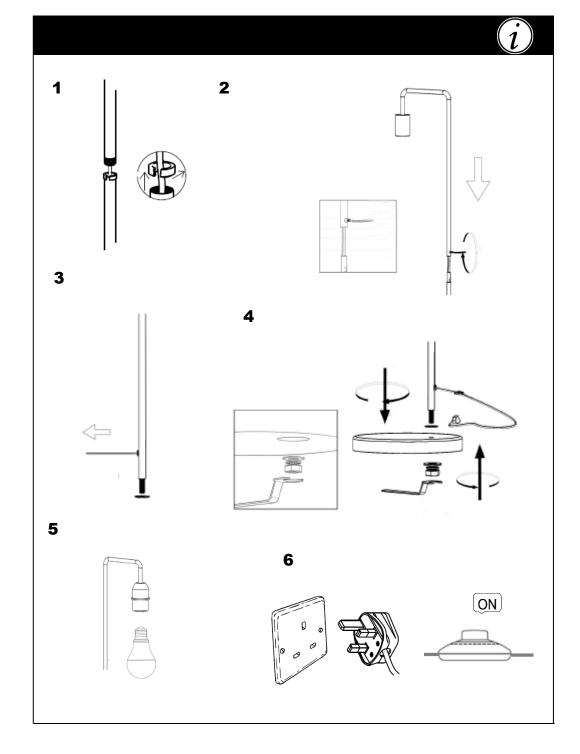

### Step1:

Remove any additional packaging (end protectors etc.)

#### Step 2:

Secure the top curved section to the middle column, tightening with the hex nut and hex key, secure the middle column the lower column, tightening with the hex nut and hex key.

### Step 3:

Pull any excess cable through the bottom of the lower column.

#### Step.4:

Fit the marble base by passing the threaded rod through the base and securing with the washer(s) and nut supplied

# Step 5:

Insert the bulb (not supplied), do not exceed the wattage stated on the lampholder or shade (whichever is the lower wattage), also suitable for use with energy saving bulbs and LED bulbs.

### Step 6:

Insert the plug into the wall outlet and switch on at the wall socket.