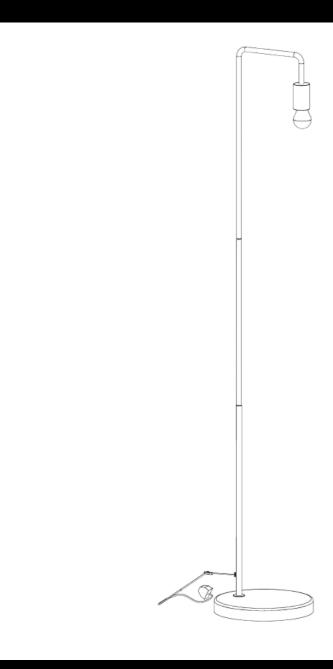

# **Talisman Floor Lamp**

Thank you for purchasing this floor lamp. Please read through the instructions and warnings carefully before use to ensure safe and satisfactory operation of this product.

Please keep these instructions for future use.

#### Contents:

- 1 x Floor Lamp comprising of:
- 3 x Pre-wired Legs
- 1 x Marble Base