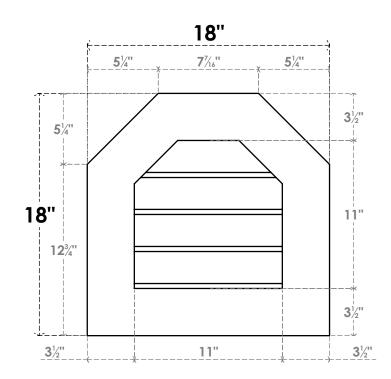

## **GVPOT18X1801SN**

18"W X 18"H OCTAGONAL TOP SURFACE MOUNT PVC GABLE VENT: NON-FUNCTIONAL, W/ 3-1/2"W X 1"P STANDARD FRAME

FRONT

NOTES

LOUVER HEIGHT: 2 3/4" LOUVER QTY: 4