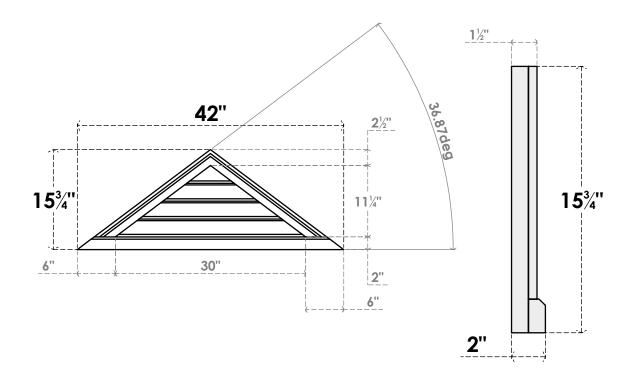

## GVPTR42X1603SF

42"W X 15-3/4"H TRIANGLE SURFACE MOUNT PVC GABLE VENT 9/12 PITCH: FUNCTIONAL, W/ 2"W X 2"P BRICKMOULD SILL FRAME

**VENTING AREA: 11.25 SQ IN** 

LOUVER HEIGHT: 2 7/8"

LOUVER QTY: 4

**FRONT** 

SIDE

1. INSTALLATION TO BE COMPLETED IN ACCORDANCE WITH MANUFACTURER'S SPECIFICATIONS. 2. DRAWING MAY NOT BE TO SCALE

3. THIS DRAWING IS INTENDED FOR DESIGN AND PLANNING PURPOSES ONLY.

4. ALL INFORMATION CONTAINED HEREIN WAS CURRENT AT THE TIME OF DEVELOPMENT BUT MUST BE REVIEWED AND APPROVED BY THE PRODUCT MANUFACTURER TO BE CONSIDERED ACCURATE.

5. ARCHITECTURAL GRADE PVC PRODUCTS ARE MADE FROM EXPANDED CELLULAR PVC AND COME NATURALLY WHITE BUT MAY BE

**PAINTED** 

EKENA MILLWORK 2300 WEST MAIN ST. CLARKSVILLE, TX 75426 TOLL FREE: 866-607-0453 WWW.EKENAMILLWORK.COM