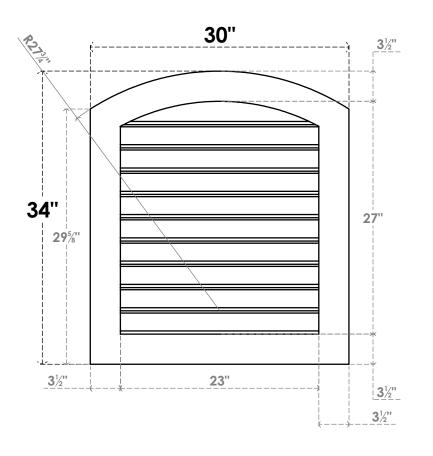

## GVPAR30X3401SF

30"W X 34"H ARCH TOP SURFACE MOUNT PVC GABLE VENT: FUNCTIONAL, W/ 3-1/2"W X 1"P STANDARD FRAME

**FRONT** 

SIDE

**VENTING AREA: 49.23 SQ IN** 

LOUVER HEIGHT: 2 3/4"

LOUVER QTY: 10

EKENA MILLWORK 2300 WEST MAIN ST. CLARKSVILLE, TX 75426 TOLL FREE: 866-607-0453 WWW.EKENAMILLWORK.COM