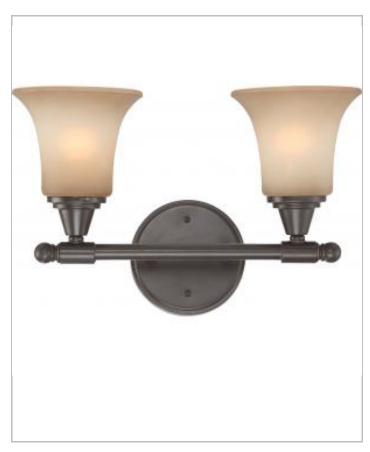

## General

| Finish                    | Vintage Bronze |
|---------------------------|----------------|
| Style                     | Contemporary   |
| Number of Lamps           | 2              |
| Height (in.)              | 10.25          |
| Width (in.)               | 16.00          |
| Length (in.)              | 10.25          |
| Extension (in.)           | 6.75           |
| Indoor or Outdoor Fixture | Indoor         |

| Specifications    |               |
|-------------------|---------------|
| Base              | Medium        |
| Bulb Type         | Incandescent  |
| Max Wattage       | 100           |
| Voltage           | 120V          |
| Bulb Included     | No            |
| Glass Description | Aubum Beige   |
| Fixture Type      | Vanity        |
| Fixture Material  | Glass / Metal |