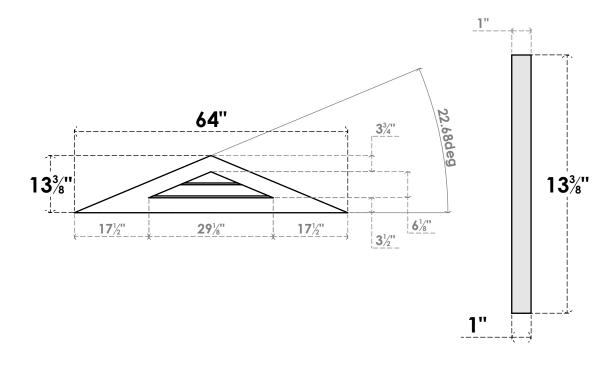

## GVPTR64X1301SN

64"W X 13-3/8"H TRIANGLE SURFACE MOUNT PVC GABLE VENT 5/12 PITCH: NON-FUNCTIONAL, W/ 3-1/2"W X 1"P STANDARD FRAME

**FRONT** 

SIDE

LOUVER HEIGHT: 3" LOUVER QTY: 2

1. INSTALLATION TO BE COMPLETED IN ACCORDANCE WITH MANUFACTURER'S SPECIFICATIONS. 2. DRAWING MAY NOT BE TO SCALE