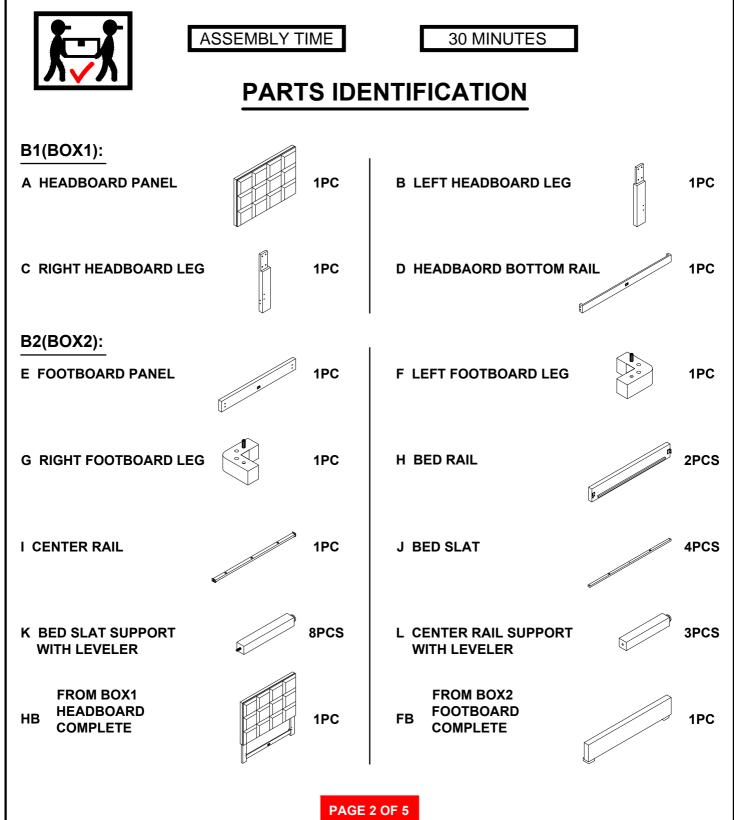

### HARDWARE IDENTIFICATION

#### Z-B1(BOX1)-HARDWARE PACK IS LOCATED IN (B1)

| 1 BOLT<br>(Ø5/16"x50mm-RBW)                 | ()<br>()   | 12PCS | 2 LOCK WASHER<br>(Ø5/16"-RBW)               | $\bigcirc$ | 12PCS |
|---------------------------------------------|------------|-------|---------------------------------------------|------------|-------|
| 3 FLAT WASHER<br>(Ø5/16"-RBW)               | $\bigcirc$ | 12PCS | 4 ALLEN WRENCH<br>(5MM-RBW)                 |            | 1PC   |
| Z-B2(BOX2)-HARDWARE PACK IS LOCATED IN (B2) |            |       |                                             |            |       |
| 5 LONG BOLT<br>(Ø5/16"x64mm-RBW)            |            | 2PCS  | 6 SHORT BOLT<br>(Ø5/16"x38mm-RBW)           |            | 19PCS |
| 7 FLAT WASHER<br>(Ø5/16"-RBW)               | $\bigcirc$ | 21PCS | 8 LOCK WASHER<br>(Ø5/16"-RBW)               | Ø          | 10PCS |
| 9 ALLEN WRENCH<br>(5MM-RBW)                 |            | 1PC   | 10 SHORT PAN HEAD<br>SCREW<br>(M4x19mm-RBW) | Quanta     | 4PCS  |
| 11 LONG PAN HEAD<br>SCREW<br>(M4x38mm-RBW)  | Gonnanna   | 12PCS |                                             |            |       |