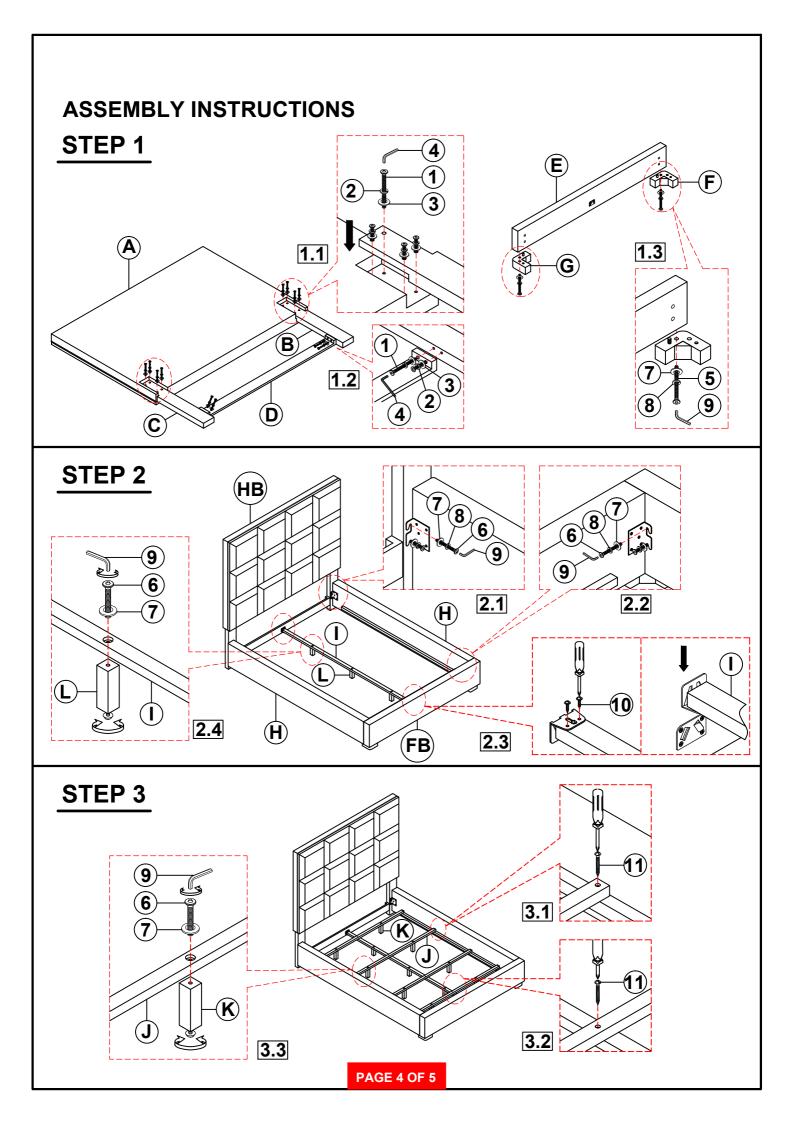

#### **ASSEMBLY TIPS:**

- 1. Remove hardware from box and sort by size.
- 2. Please check to see that all hardware and parts are present prior to start of assembly.
- 3. Please follow attached instructions in the same sequence as numbered to assure fast & easy assembly.

#### NOTE:

Phillips head screw driver is required in the assembly process; however, manufacturer does not provide this item.

PAGE 3 OF 5