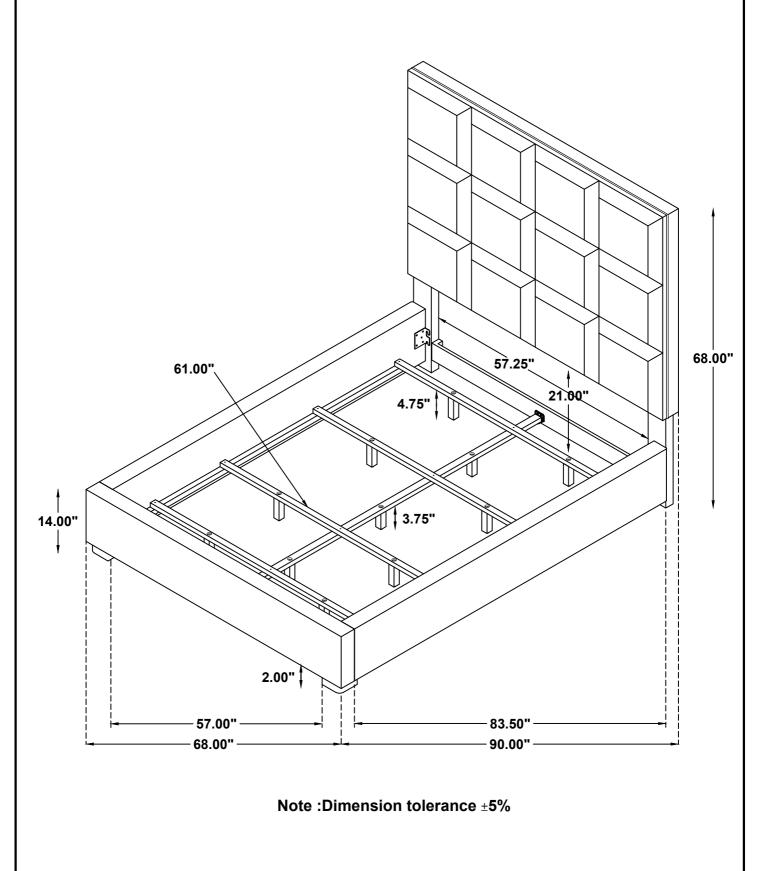

|       |                                             |            |       |
| 5 LONG BOLT<br>(Ø5/16"x64mm-RBW)            |            | 2PCS  | 6 SHORT BOLT<br>(Ø5/16"x38mm-RBW)           |            | 19PCS |
| 7 FLAT WASHER<br>(Ø5/16"-RBW)               | $\bigcirc$ | 21PCS | 8 LOCK WASHER<br>(Ø5/16"-RBW)               | Ø          | 10PCS |
| 9 ALLEN WRENCH<br>(5MM-RBW)                 |            | 1PC   | 10 SHORT PAN HEAD<br>SCREW<br>(M4x19mm-RBW) | Quanta     | 4PCS  |
| 11 LONG PAN HEAD<br>SCREW<br>(M4x38mm-RBW)  | Gonnanna   | 12PCS |                                             |            |       |

#### NOTE:

Phillips head screw driver is required in the assembly process; however, manufacturer does not provide this item.

PAGE 3 OF 5



## STEP 4

## COMPLETE