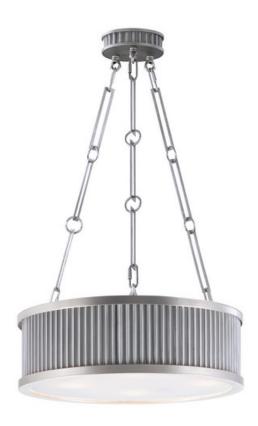

### PRODUCT DESCRIPTION:

Ribbed metalwork is framed in drum or square formed options available in both ceiling mounts and pendants. The two-tone finish of Oil Rubbed Bronze with Burnished Brass frame offers classic styling while Weathered Zinc with Matte Satin Nickel offers a more country elegant option. The incandescent lighting is softly diffused through a frosted glass diffuser.

#### FINISHES OPTION:

Weathered Zinc / Satin Nickel WZSN

# MATERIAL:

Steel