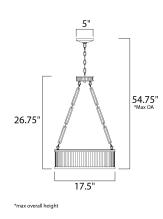

## **MEASUREMENTS:**

| <u>Length</u> | <u>Width</u> | <u>Height</u> |
|---------------|--------------|---------------|
| 17.50"        | 17.50"       | 26.75"        |
|               |              |               |

<u>Max OAH</u> <u>Min OAH</u> 54.75" 27.75"

Hanging WeightCanopy WidthCanopy HeightCanopy Length16.10 lb5.00"1.00"5.00"