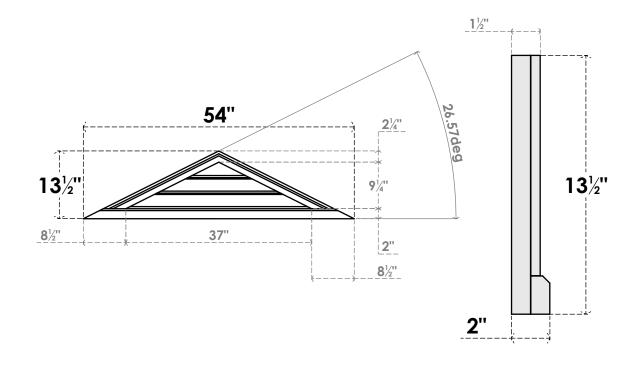

## GVPTR54X1403SF

54"W X 13-1/2"H TRIANGLE SURFACE MOUNT PVC GABLE VENT 6/12 PITCH: FUNCTIONAL, W/ 2"W X 2"P BRICKMOULD SILL FRAME

**VENTING AREA: 9.26 SQ IN** LOUVER HEIGHT: 3 1/8"

LOUVER QTY: 3

**FRONT** 

SIDE

1. INSTALLATION TO BE COMPLETED IN ACCORDANCE WITH MANUFACTURER'S SPECIFICATIONS. 2. DRAWING MAY NOT BE TO SCALE

3. THIS DRAWING IS INTENDED FOR DESIGN AND PLANNING PURPOSES ONLY.

4. ALL INFORMATION CONTAINED HEREIN WAS CURRENT AT THE TIME OF DEVELOPMENT BUT MUST BE REVIEWED AND APPROVED BY THE PRODUCT MANUFACTURER TO BE CONSIDERED ACCURATE.

5. ARCHITECTURAL GRADE PVC PRODUCTS ARE MADE FROM EXPANDED CELLULAR PVC AND COME NATURALLY WHITE BUT MAY BE

**PAINTED** 

EKENA MILLWORK 2300 WEST MAIN ST. CLARKSVILLE, TX 75426 TOLL FREE: 866-607-0453 WWW.EKENAMILLWORK.COM