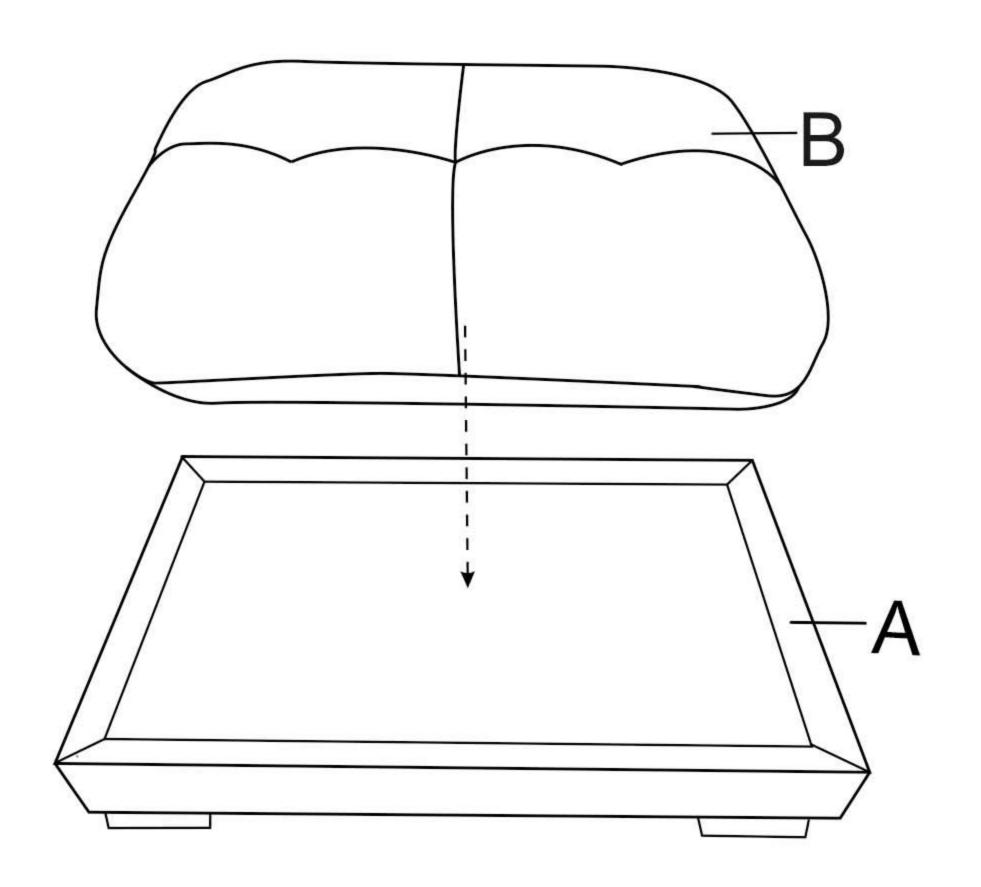

# STEP 1

1 Assemble the leg (C) to the seat frame (A) with Bolts (D).

2 Put seat cushion(B) to the sofa.

3 Completed.