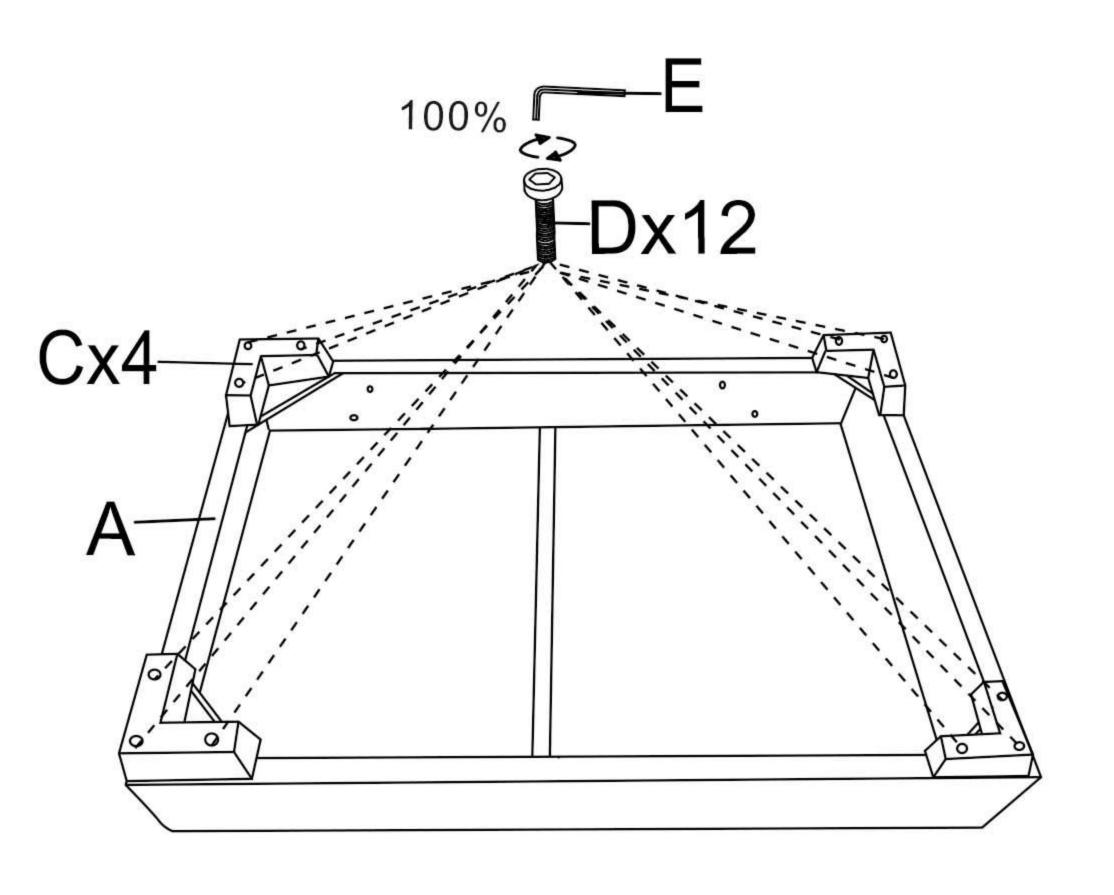

# STEP 1

1 Assemble the leg (C) to the seat frame (A) with Bolts (D).

2 Put seat cushion(B) to the sofa.

3 Completed.