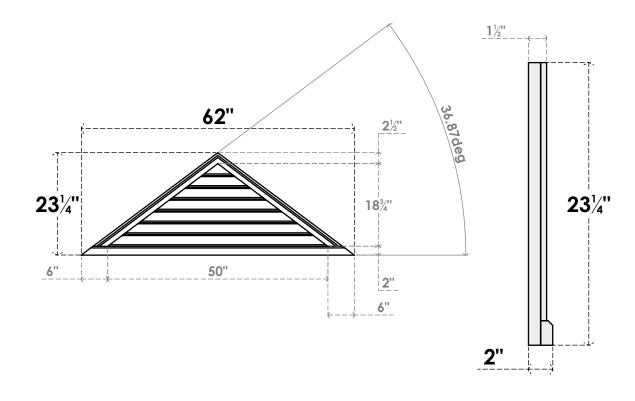

## GVPTR62X2303SF

62"W X 23-1/4"H TRIANGLE SURFACE MOUNT PVC GABLE VENT 9/12 PITCH: FUNCTIONAL, W/ 2"W X 2"P BRICKMOULD SILL FRAME

**VENTING AREA: 37.5 SQ IN** LOUVER HEIGHT: 2 5/8"

LOUVER QTY: 7

**FRONT** 

SIDE

1. INSTALLATION TO BE COMPLETED IN ACCORDANCE WITH MANUFACTURER'S SPECIFICATIONS. 2. DRAWING MAY NOT BE TO SCALE

3. THIS DRAWING IS INTENDED FOR DESIGN AND PLANNING PURPOSES ONLY.

4. ALL INFORMATION CONTAINED HEREIN WAS CURRENT AT THE TIME OF DEVELOPMENT BUT MUST BE REVIEWED AND APPROVED BY THE PRODUCT MANUFACTURER TO BE CONSIDERED ACCURATE.