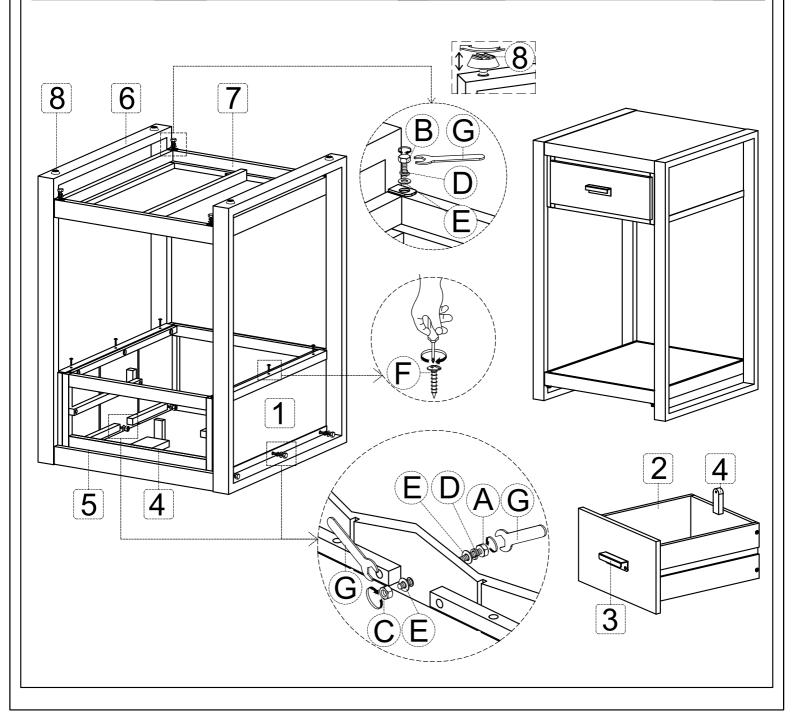

| Parts key |       |                 |    | Hardware kit   |             |         |        |
|-----------|-------|-----------------|----|----------------|-------------|---------|--------|
| No        | Qty   | Description     | No | lo Description |             |         | Qty    |
| 1         | 1 pc  | Storage Box     | Α  |                | Hex Bolt    | M6 x 35 | 6 pcs  |
| 2         | 1 pc  | Drawer Complete | В  |                | Hex Bolt    | M6 x 15 | 4 pcs  |
| 3         | 1 set | Pull w/Screw    | С  | <b>©</b>       | Nut Hex     | M6 x 16 | 6 pcs  |
| 4         | 1 pc  | Drawer Stop     | D  |                | Lock washer | M6      | 10 pcs |
| 5         | 2 pcs | Drawer Glide    |    |                | Flat washer | M6 x 16 | 16 pcs |
| 6         | 2 pcs | Leg assembly    |    |                | Screw       | Ø4 x 15 |        |
| 7         | 1 pc  | Shelf           |    | Omm            |             | Ø4 X 13 | 6 pcs  |
| 8         | 4 pcs | Floor Leveler   | G  | ~              | Wrench 10   |         | 2 pcs  |