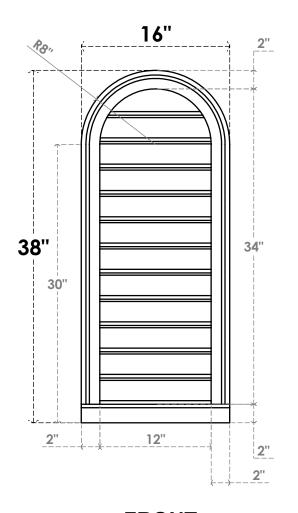

## GVPRT16X3803SF

16"W X 38"H ROUND TOP SURFACE MOUNT PVC GABLE VENT: FUNCTIONAL, W/ 2"W X 2"P **BRICKMOULD SILL FRAME** 

**VENTING AREA: 32.66 SQ IN** 

LOUVER HEIGHT: 2 7/8"

LOUVER QTY: 12

**FRONT** 

SIDE

1. INSTALLATION TO BE COMPLETED IN ACCORDANCE WITH MANUFACTURER'S SPECIFICATIONS. 2. DRAWING MAY NOT BE TO SCALE