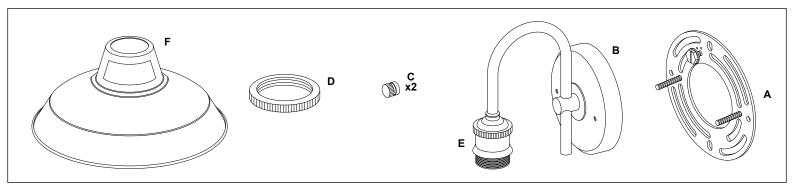

## Bathroom Vanity Light

REMOVE ALL PARTS FROM PACKAGE, BE CAREFUL NOT TO DAMAGE ANY COMPONENTS.

- **1.** Measure area and determine desired mounting height.
- **2.** Detach mounting plate [A] from backplate [B] by removing backplate nuts [C].
- **3.** Install light to wall. We recommend installation by a qualified electrical professional. Secure light to wall by replacing backplate nuts [C].
- **4.** Remove socket ring [D] from socket [E]. Place shade [F] over socket [E] and secure by replacing socket ring [D].
- 5. Install bulb 60W max.