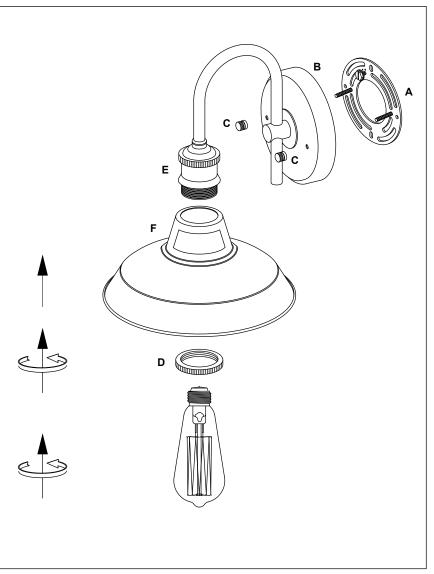

## Bathroom Vanity Light

REMOVE ALL PARTS FROM PACKAGE, BE CAREFUL NOT TO DAMAGE ANY COMPONENTS.

- **1.** Measure area and determine desired mounting height.
- **2.** Detach mounting plate [A] from backplate [B] by removing backplate nuts [C].
- **3.** Install light to wall. We recommend installation by a qualified electrical professional. Secure light to wall by replacing backplate nuts [C].
- **4.** Remove socket ring [D] from socket [E]. Place shade [F] over socket [E] and secure by replacing socket ring [D].
- 5. Install bulb 60W max.