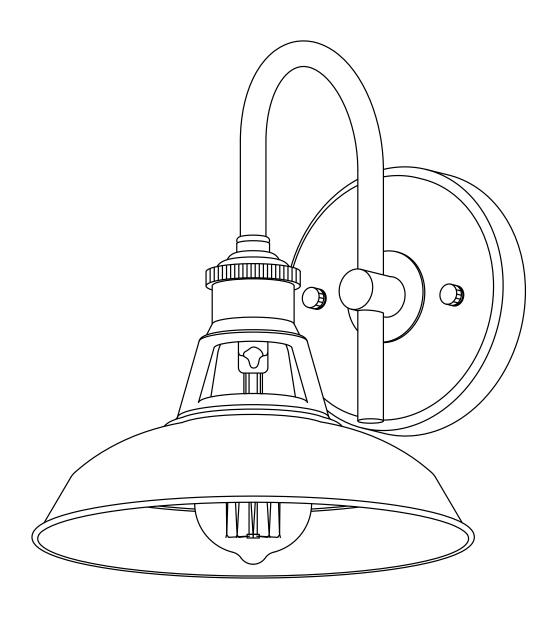

## Bathroom Vanity Light

REMOVE ALL PARTS FROM PACKAGE, BE CAREFUL NOT TO DAMAGE ANY COMPONENTS.

- **1.** Measure area and determine desired mounting height.
- **2.** Detach mounting plate [A] from backplate [B] by removing backplate nuts [C].
- **3.** Install light to wall. We recommend installation by a qualified electrical professional. Secure light to wall by replacing backplate nuts [C].
- **4.** Remove socket ring [D] from socket [E]. Place shade [F] over socket [E] and secure by replacing socket ring [D].
- 5. Install bulb 60W max.