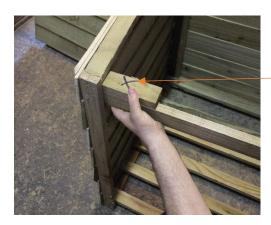

4. Using the spacer as shown in below diagram, screw baton into place using 4 screws provided. Insure the spacer (marked X) is inserted under the lip please see below diagram.

5. When attaching roof hinges ensure there is no gap, if needed pull down on roof and then attach hinge as shown in diagram