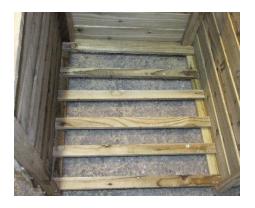

3. Place the 6 floor batons evenly spaced from front to back (please ensure front and back batons are as far forward and back as possible) as shown in the picture.

There are 4 screws for each baton 2 either side.