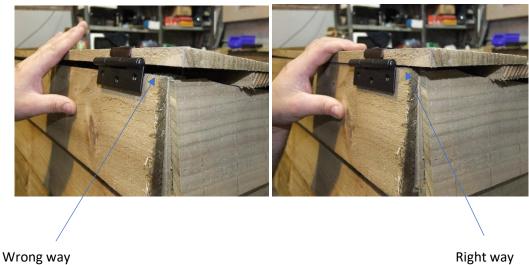

4. Using the spacer as shown in below diagram, screw baton into place using 4 screws provided. Insure the spacer (marked X) is inserted under the lip please see below diagram.

5. When attaching roof hinges ensure there is no gap, if needed pull down on roof and then attach hinge as shown in diagram