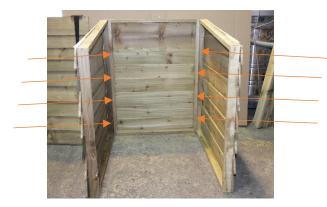

## **Fitting Instructions**

- 1. unit will consist of
  - 1 x roof
  - 1 x roof baton
  - 1 x back board
  - 2 x side boards
  - 6 x floor batons
  - 1 x spacer
  - 36 x screws plus spares
- 2. Fix the two side boards to the back panel using the 8 screws already in place in the back board

4. Using the spacer as shown in below diagram, screw baton into place using 4 screws provided. Insure the spacer (marked X) is inserted under the lip please see below diagram.

5. When attaching roof hinges ensure there is no gap, if needed pull down on roof and then attach hinge as shown in diagram