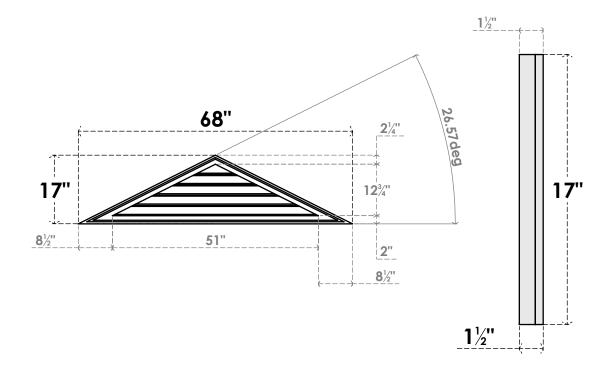

## GVPTR68X1702SF

68"W X 17"H TRIANGLE SURFACE MOUNT PVC GABLE VENT 6/12 PITCH: FUNCTIONAL, W/ 2"W X 1-1/2"P BRICKMOULD FRAME

**VENTING AREA: 25.53 SQ IN** LOUVER HEIGHT: 2 1/2"

LOUVER QTY: 5

**FRONT** 

SIDE