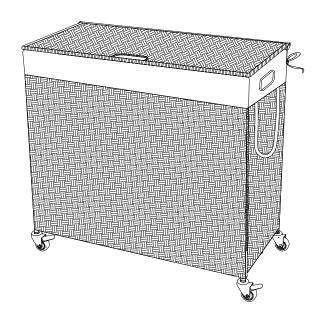

- \* Please check you have all the parts listed below. Contact Beefurni if you have damaged or missing components.
- \* The screws quantities below are the correct amount to assemble this stool. In some cases more screws may be supplied than are required.
- \* PLEASE help us prepare A SCREWDRIVER to assemble.

#### **OPTIONAL WITH WHEELS**

#### OPTIONAL WITH FIXED FOOT BUTTON







## III - PRODUCT ASSEMBLY: OPTIONAL WITH FIXED FOOT BUTTON





STEP 3:







STEP 7: FINISH



# THANK YOU FOR CHOOSING US

Thank you for your order. If you are satisfied with our product, please leave a positive review. Our goal is to provide high quality outdoor furniture with outstanding customer service - all at an affordable price.

## One year warranty

If there is a manufacturing defect, we will send you a FREE replacement within 1 year of your purchase date. Register your product warranty by sending an email to customerservicesW2319@gmail.com or scanning QR code below:

- 1. Email title "Warranty Registration"
- 2. Write "order platform, PO number, order date, product name"
- 3. Click to send