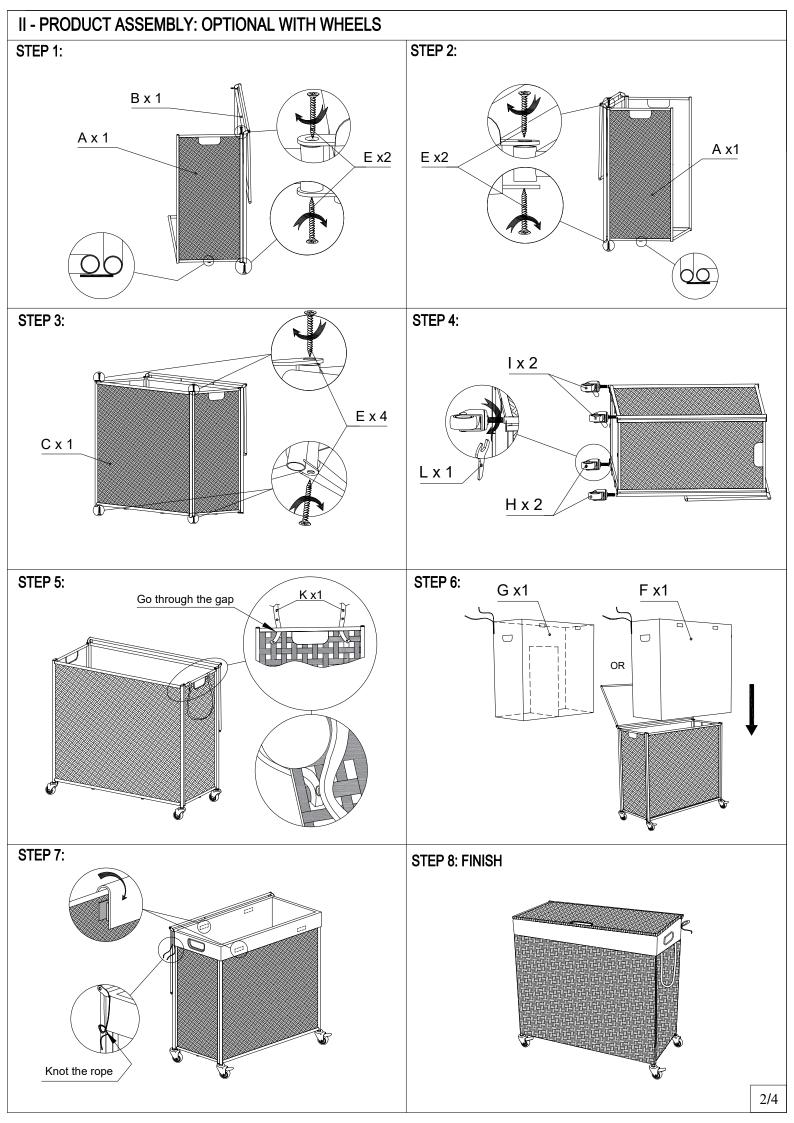

- \* Please check you have all the parts listed below. Contact Beefurni if you have damaged or missing components.
- \* The screws quantities below are the correct amount to assemble this stool. In some cases more screws may be supplied than are required.
- \* PLEASE help us prepare A SCREWDRIVER to assemble.

#### **OPTIONAL WITH WHEELS**

#### OPTIONAL WITH FIXED FOOT BUTTON







## III - PRODUCT ASSEMBLY: OPTIONAL WITH FIXED FOOT BUTTON





STEP 3:







STEP 7: FINISH



# THANK YOU FOR CHOOSING US

Thank you for your order. If you are satisfied with our product, please leave a positive review. Our goal is to provide high quality outdoor furniture with outstanding customer service - all at an affordable price.

## One year warranty

If there is a manufacturing defect, we will send you a FREE replacement within 1 year of your purchase date. Register your product warranty by sending an email to customerservicesW2319@gmail.com or scanning QR code below:

- 1. Email title "Warranty Registration"
- 2. Write "order platform, PO number, order date, product name"
- 3. Click to send