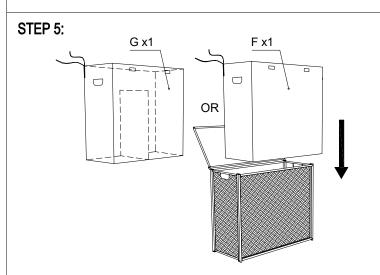

## III - PRODUCT ASSEMBLY: OPTIONAL WITH FIXED FOOT BUTTON

STEP 3:

STEP 7: FINISH