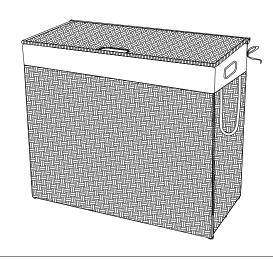

## III - PRODUCT ASSEMBLY: OPTIONAL WITH FIXED FOOT BUTTON

STEP 3:

STEP 7: FINISH