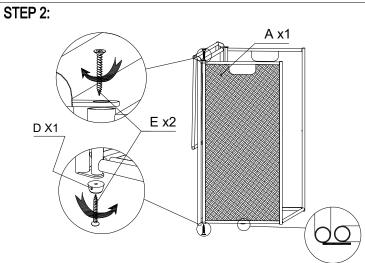

## III - PRODUCT ASSEMBLY: OPTIONAL WITH FIXED FOOT BUTTON

STEP 3:

STEP 7: FINISH