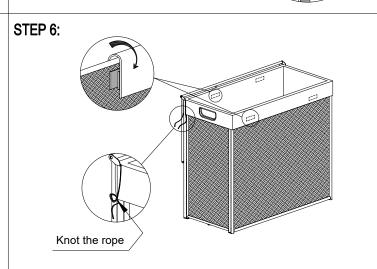

## III - PRODUCT ASSEMBLY: OPTIONAL WITH FIXED FOOT BUTTON

STEP 3:

STEP 7: FINISH