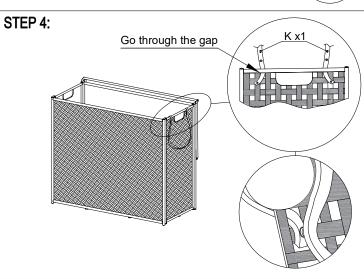

## III - PRODUCT ASSEMBLY: OPTIONAL WITH FIXED FOOT BUTTON

STEP 3:

STEP 7: FINISH