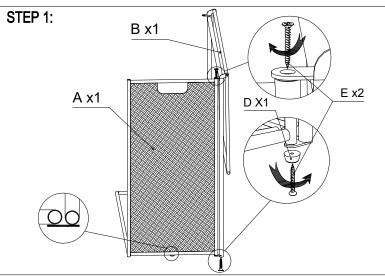

## III - PRODUCT ASSEMBLY: OPTIONAL WITH FIXED FOOT BUTTON

STEP 3:

STEP 7: FINISH