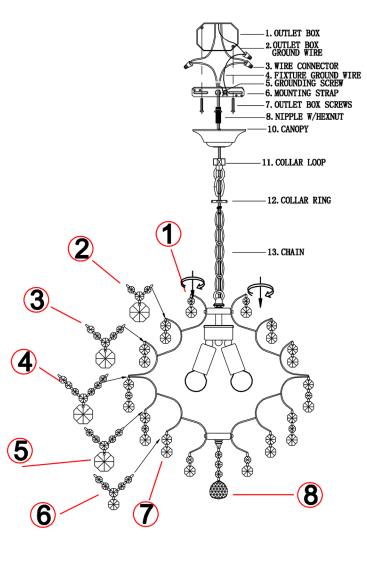

ing installation, avoid scratching the lamp surface.

B.Do not install the lamp on a damp or damaged ceiling.

C.The weight is 3.9kg for this light, don't suggest to fit it to the plastic or soft ceiling.

D.Ensure that the electrical supply complies with the type stated on rating Label.

E.Use lighting source shall be of suitable model and wattage.

F.Avoid touching the lamp when the lamp is working.

G.Pls cut off power and let the bulb & shade cool down before replacing the bulb and adjust the Light direction.

H.Pls use dry cloth and tempon to clean the lamp.

I.If the external flexible cable or cord of this luminaire is damaged, it shall be exclusively replaced by the manufacture or his service agent or a similar qualified person in order to avoid a hazard.

## 4. Parts Breakdown.