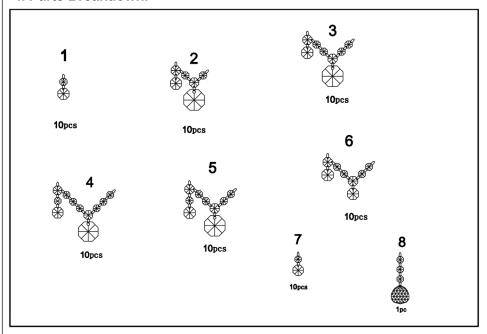

uring installation, avoid scratching the lamp surface.

B.Do not install the lamp on a damp or damaged ceiling.

C.The weight is 3.9kg for this light, don't suggest to fit it to the plastic or soft ceiling.

D.Ensure that the electrical supply complies with the type stated on rating Label.

E.Use lighting source shall be of suitable model and wattage.

F.Avoid touching the lamp when the lamp is working.

G.Pls cut off power and let the bulb & shade cool down before replacing the bulb and adjust the Light direction.

H.Pls use dry cloth and tempon to clean the lamp.

I.If the external flexible cable or cord of this luminaire is damaged, it shall be exclusively replaced by the manufacture or his service agent or a similar qualified person in order to avoid a hazard.

## 4. Parts Breakdown.