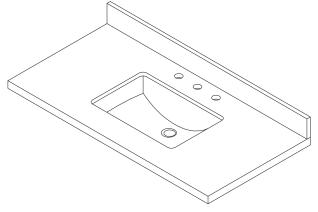

Jaen 43"x22"

**Bathroom Vanity Top** 

All maesurements are approximate . Maesurements may vary +/-1/2