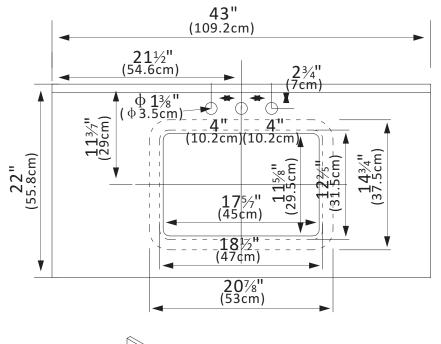

## **INSTALLATION SPECIFICATION**

| Sku:                       | 706343-CTP-GW            |
|----------------------------|--------------------------|
| Product Dimensions:        | 43"W x 22"D x 9"H        |
| Sink-External Dimension:   | 20%"W x 14¾"D x 8¼"H     |
| Sink-Internal Dimension:   | 175/"W x 115/8"D x 65/"H |
| Countertop Thickness:      | 13/7"                    |
| Drain Hole Diameter:       | ф 35⁄9"                  |
| Weight:                    | 90.2 lbs                 |
| Material:                  | Engineered Stone         |
| Color Finish:              | Grain White (GW)         |
| Edge Polishing:            | Flat Edge                |
| Faucet Hole Spacing (in.): | 4 in.Widespread          |
| Sink:                      | Single Sink              |