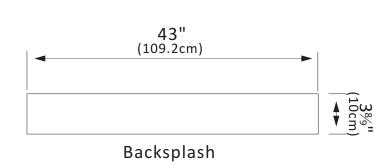

## **INSTALLATION SPECIFICATION**

| Sku:                       | 706343-CTP-GW            |
|----------------------------|--------------------------|
| Product Dimensions:        | 43"W x 22"D x 9"H        |
| Sink-External Dimension:   | 20%"W x 14¾"D x 8¼"H     |
| Sink-Internal Dimension:   | 175/"W x 115/8"D x 65/"H |
| Countertop Thickness:      | 13/7"                    |
| Drain Hole Diameter:       | ф 35⁄9"                  |
| Weight:                    | 90.2 lbs                 |
| Material:                  | Engineered Stone         |
| Color Finish:              | Grain White (GW)         |
| Edge Polishing:            | Flat Edge                |
| Faucet Hole Spacing (in.): | 4 in.Widespread          |
| Sink:                      | Single Sink              |