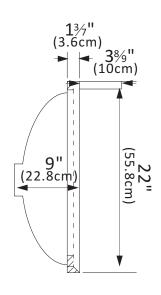

## **INSTALLATION SPECIFICATION**

| Sku:                       | 706343-CTP-GW            |
|----------------------------|--------------------------|
| Product Dimensions:        | 43"W x 22"D x 9"H        |
| Sink-External Dimension:   | 20%"W x 14¾"D x 8¼"H     |
| Sink-Internal Dimension:   | 175/"W x 115/8"D x 65/"H |
| Countertop Thickness:      | 13/7"                    |
| Drain Hole Diameter:       | ф 35⁄9"                  |
| Weight:                    | 90.2 lbs                 |
| Material:                  | Engineered Stone         |
| Color Finish:              | Grain White (GW)         |
| Edge Polishing:            | Flat Edge                |
| Faucet Hole Spacing (in.): | 4 in.Widespread          |
| Sink:                      | Single Sink              |