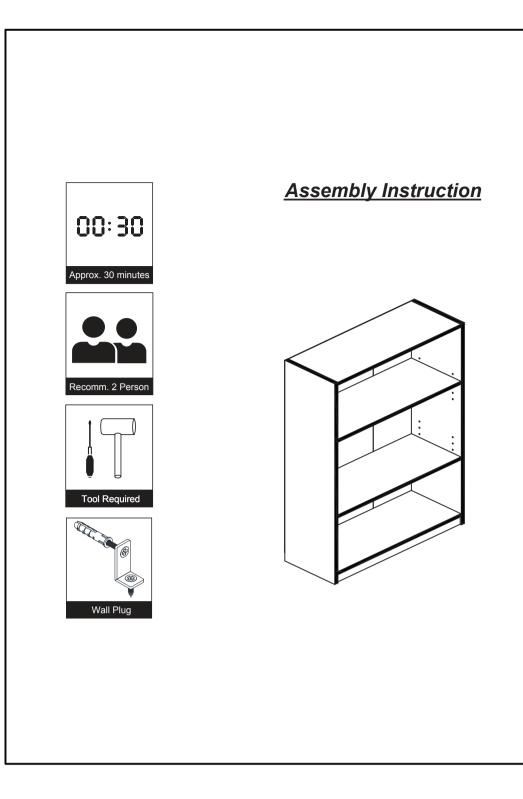

| No | Parts List       | Qty  |
|----|------------------|------|
| Α  | Top Panel        | 1pc  |
| В  | Bottom Panel     | 1pc  |
| С  | Shelf Panel      | 2pcs |
| D  | Bottom Bar       | 1pc  |
| Е  | Left Side Panel  | 1pc  |
| F  | Right Side Panel | 1pc  |
| G  | Back Panel       | 1set |



## **USEFUL HINTS BEFORE YOU START:**

- 1. Read each step carefully before starting.
- 2. It is important that each step is performed in correct order to avoid difficulties.
- 3. Identify, sort and count the parts before assembly.
- 4. Assemble your furniture on packaging cardboard to prevent scratch or damage.
- 5. Clean the product with mild cleanser using soft damped cloth. Do not use harsh or abrasive cleanser.
- 6. Using uncompatible hardware might cause damage to product.



## STEP 2