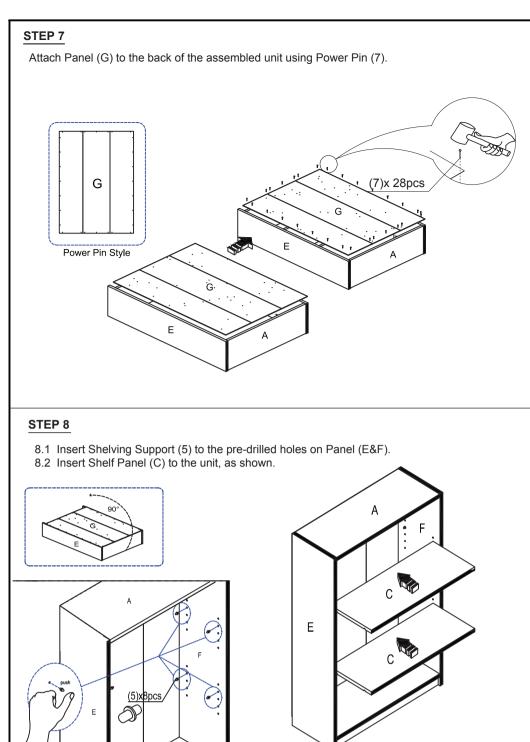

| С  | Shelf Panel      | 2pcs |
| D  | Bottom Bar       | 1pc  |
| Е  | Left Side Panel  | 1pc  |
| F  | Right Side Panel | 1pc  |
| G  | Back Panel       | 1set |



## **USEFUL HINTS BEFORE YOU START:**

- 1. Read each step carefully before starting.
- 2. It is important that each step is performed in correct order to avoid difficulties.
- 3. Identify, sort and count the parts before assembly.
- 4. Assemble your furniture on packaging cardboard to prevent scratch or damage.
- 5. Clean the product with mild cleanser using soft damped cloth. Do not use harsh or abrasive cleanser.
- 6. Using uncompatible hardware might cause damage to product.



## STEP 2

- 2.1 Install L Bracket (6) to Bar (D) with Small Screw (1).
- 2.2 Attach assembled unit to Panel (B) with Small Screw (1).