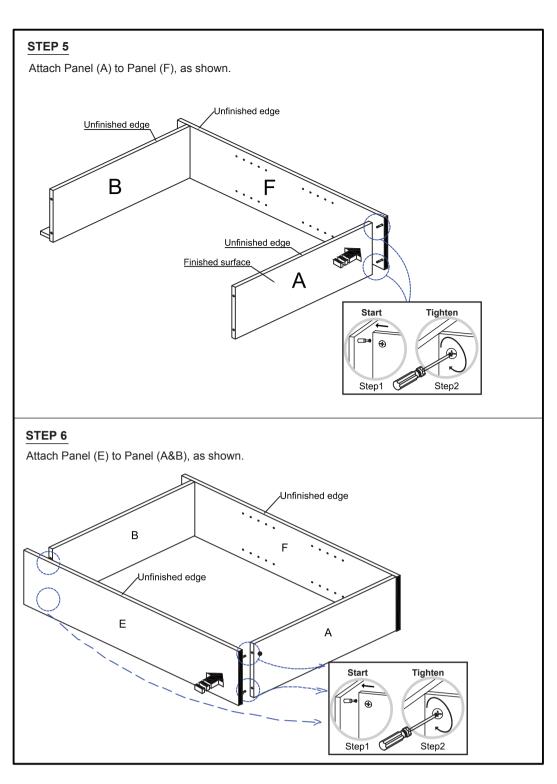

| No | Parts List       | Qty  |
|----|------------------|------|
| Α  | Top Panel        | 1pc  |
| В  | Bottom Panel     | 1pc  |
| С  | Shelf Panel      | 2pcs |
| D  | Bottom Bar       | 1pc  |
| Е  | Left Side Panel  | 1pc  |
| F  | Right Side Panel | 1pc  |
| G  | Back Panel       | 1set |