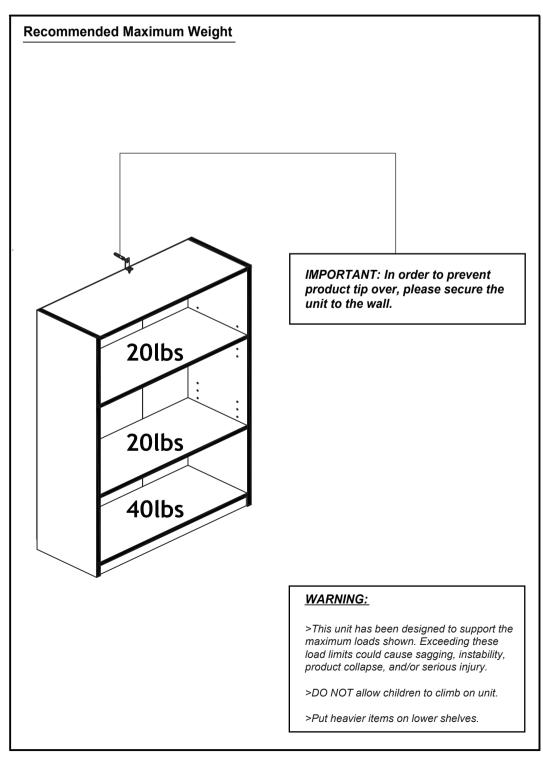

| Shelf Panel      | 2pcs |
| D  | Bottom Bar       | 1pc  |
| Е  | Left Side Panel  | 1pc  |
| F  | Right Side Panel | 1pc  |
| G  | Back Panel       | 1set |



## **USEFUL HINTS BEFORE YOU START:**

- 1. Read each step carefully before starting.
- 2. It is important that each step is performed in correct order to avoid difficulties.
- 3. Identify, sort and count the parts before assembly.
- 4. Assemble your furniture on packaging cardboard to prevent scratch or damage.
- 5. Clean the product with mild cleanser using soft damped cloth. Do not use harsh or abrasive cleanser.
- 6. Using uncompatible hardware might cause damage to product.



## STEP 2

- 2.1 Install L Bracket (6) to Bar (D) with Small Screw (1).
- 2.2 Attach assembled unit to Panel (B) with Small Screw (1).