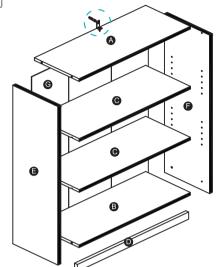

| No | Parts List       | Qty  |
|----|------------------|------|
| Α  | Top Panel        | 1pc  |
| В  | Bottom Panel     | 1pc  |
| С  | Shelf Panel      | 2pcs |
| D  | Bottom Bar       | 1pc  |
| Е  | Left Side Panel  | 1pc  |
| F  | Right Side Panel | 1pc  |
| G  | Back Panel       | 1set |