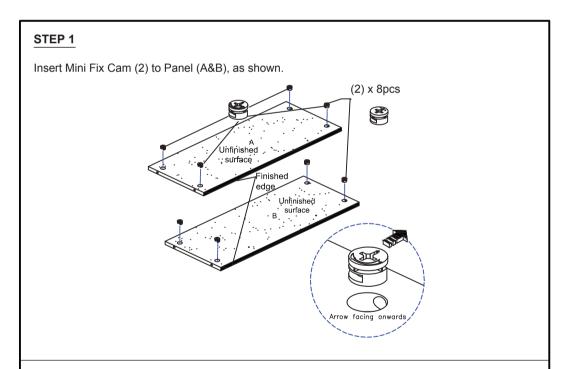

| No | Parts List       | Qty  |
|----|------------------|------|
| Α  | Top Panel        | 1pc  |
| В  | Bottom Panel     | 1pc  |
| С  | Shelf Panel      | 2pcs |
| D  | Bottom Bar       | 1pc  |
| Е  | Left Side Panel  | 1pc  |
| F  | Right Side Panel | 1pc  |
| G  | Back Panel       | 1set |



## **USEFUL HINTS BEFORE YOU START:**

- 1. Read each step carefully before starting.
- 2. It is important that each step is performed in correct order to avoid difficulties.
- 3. Identify, sort and count the parts before assembly.
- 4. Assemble your furniture on packaging cardboard to prevent scratch or damage.
- 5. Clean the product with mild cleanser using soft damped cloth. Do not use harsh or abrasive cleanser.
- 6. Using uncompatible hardware might cause damage to product.



## STEP 2

- 2.1 Install L Bracket (6) to Bar (D) with Small Screw (1).
- 2.2 Attach assembled unit to Panel (B) with Small Screw (1).