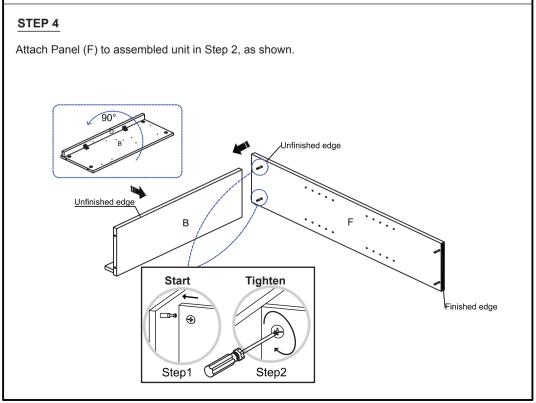

| No | Parts List       | Qty  |
|----|------------------|------|
| Α  | Top Panel        | 1pc  |
| В  | Bottom Panel     | 1pc  |
| С  | Shelf Panel      | 2pcs |
| D  | Bottom Bar       | 1pc  |
| Е  | Left Side Panel  | 1pc  |
| F  | Right Side Panel | 1pc  |
| G  | Back Panel       | 1set |