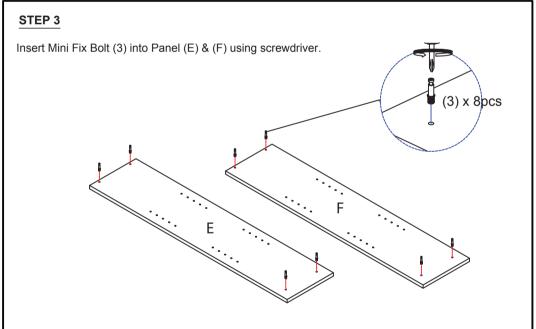

| No | Parts List       | Qty  |
|----|------------------|------|
| Α  | Top Panel        | 1pc  |
| В  | Bottom Panel     | 1pc  |
| С  | Shelf Panel      | 2pcs |
| D  | Bottom Bar       | 1pc  |
| Е  | Left Side Panel  | 1pc  |
| F  | Right Side Panel | 1pc  |
| G  | Back Panel       | 1set |