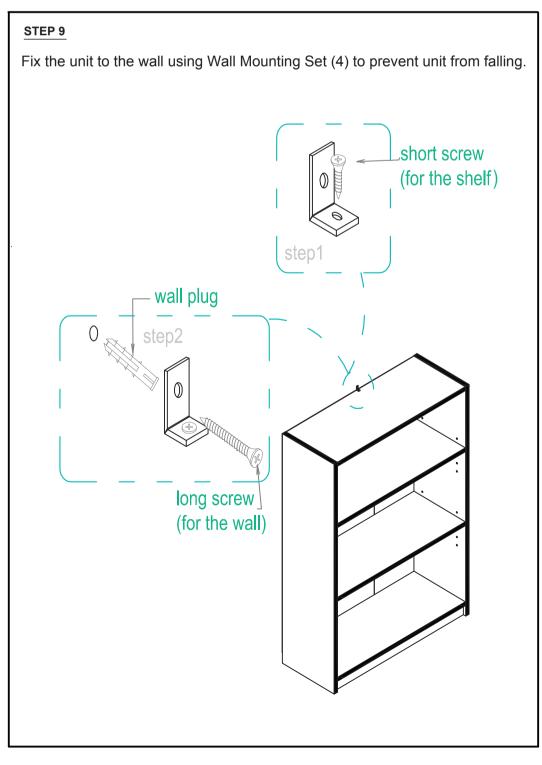

С  | Shelf Panel      | 2pcs |
| D  | Bottom Bar       | 1pc  |
| Е  | Left Side Panel  | 1pc  |
| F  | Right Side Panel | 1pc  |
| G  | Back Panel       | 1set |



## **USEFUL HINTS BEFORE YOU START:**

- 1. Read each step carefully before starting.
- 2. It is important that each step is performed in correct order to avoid difficulties.
- 3. Identify, sort and count the parts before assembly.
- 4. Assemble your furniture on packaging cardboard to prevent scratch or damage.
- 5. Clean the product with mild cleanser using soft damped cloth. Do not use harsh or abrasive cleanser.
- 6. Using uncompatible hardware might cause damage to product.



## STEP 2

- 2.1 Install L Bracket (6) to Bar (D) with Small Screw (1).
- 2.2 Attach assembled unit to Panel (B) with Small Screw (1).