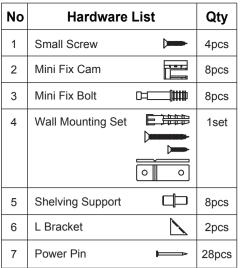

| No | Parts List       | Qty  |
|----|------------------|------|
| Α  | Top Panel        | 1pc  |
| В  | Bottom Panel     | 1pc  |
| С  | Shelf Panel      | 2pcs |
| D  | Bottom Bar       | 1pc  |
| Е  | Left Side Panel  | 1pc  |
| F  | Right Side Panel | 1pc  |
| G  | Back Panel       | 1set |