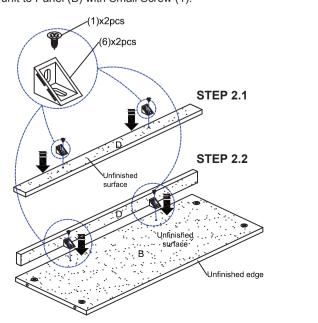

## STEP 2

- 2.1 Install L Bracket (6) to Bar (D) with Small Screw (1).
- 2.2 Attach assembled unit to Panel (B) with Small Screw (1).