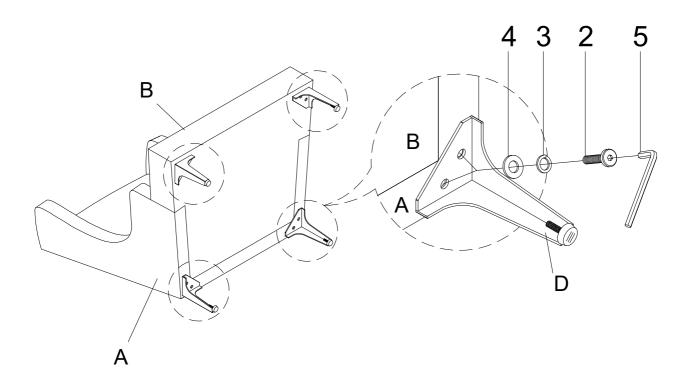

| 1 PC  |
| В    |         | Chair Seat                          | 1 PC  |
| С    |         | Seat Cushion                        | 1 PC  |
| D    | 9999    | Metal Leg<br>3-5/32"x3-5/32"x7-1/2" | 4 PCS |

| PART | DRAWING  | DESCRIPTION                | QTY    |
|------|----------|----------------------------|--------|
| 1    |          | Bolt<br>Ø5/16"×1-1/2"      | 6 PCS  |
| 2    |          | Bolt<br>Ø5/16"×1"          | 8 PCS  |
| 3    | <b>©</b> | Spring Washer<br>Ø5/16"    | 14 PCS |
| 4    | 0        | Flat Washer<br>Ø5/16"×3/4" | 14 PCS |
| 5    |          | Allen Key M4               | 1 PC   |

### STEP 1:





**MADE IN VIETNAM** Page: 1/3

# **ASSEMBLING INSTRUCTIONS**

## **Accent Chair**



## **ASSEMBLING INSTRUCTIONS**

### **Accent Chair**

#### STEP 3:



#### **COMPLETED**



#### **Care Instruction for Chenille Furniture:**

In order to maintain the original appearance of your chenille furniture, please follow below simple care procedures:

- Avoid exposing furniture directly to sunlight or heating and air conditioning outlets.
  Sunlight and or exposure to heating and air conditioning outlets will fade/damage chenille.
- Vacuum or wipe with a soft cloth to remove dust.
- Hardware may loosen over time. Periodically check to make sure all connection are tight, Re-tighten if necessary

For item use on wooden floor,hard surfaces or carpets,it is recommended to install protective pads under all legs and supports to avoid/prevent from damages/scratches and discoloration.

MADE IN VIETNAM Page: 3/3