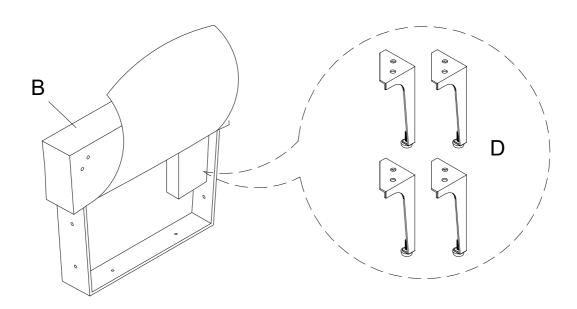

| PART | DRAWING | DESCRIPTION                         | QTY   |
|------|---------|-------------------------------------|-------|
| А    |         | Chair Back                          | 1 PC  |
| В    |         | Chair Seat                          | 1 PC  |
| С    |         | Seat Cushion                        | 1 PC  |
| D    | 9999    | Metal Leg<br>3-5/32"x3-5/32"x7-1/2" | 4 PCS |