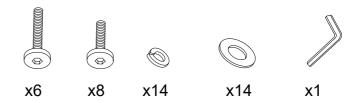

| PART | DRAWING  | DESCRIPTION                | QTY    |
|------|----------|----------------------------|--------|
| 1    |          | Bolt<br>Ø5/16"×1-1/2"      | 6 PCS  |
| 2    |          | Bolt<br>Ø5/16"×1"          | 8 PCS  |
| 3    | <b>©</b> | Spring Washer<br>Ø5/16"    | 14 PCS |
| 4    | 0        | Flat Washer<br>Ø5/16"×3/4" | 14 PCS |
| 5    |          | Allen Key M4               | 1 PC   |