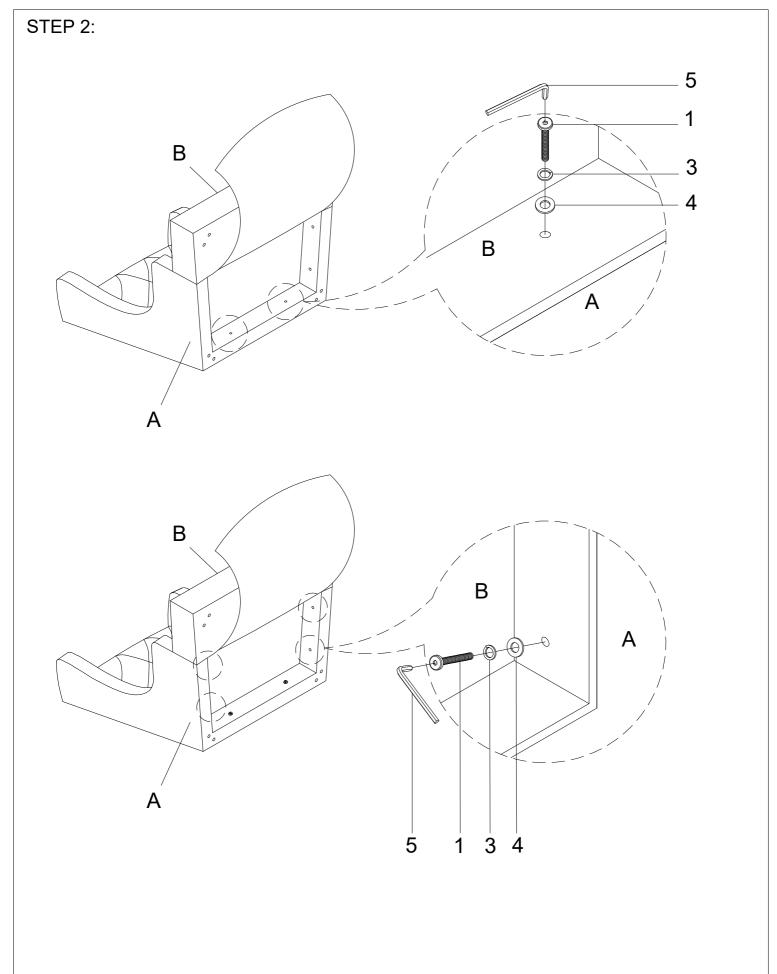

----------------------|-------|
| А    |         | Chair Back                          | 1 PC  |
| В    |         | Chair Seat                          | 1 PC  |
| С    |         | Seat Cushion                        | 1 PC  |
| D    | 9999    | Metal Leg<br>3-5/32"x3-5/32"x7-1/2" | 4 PCS |

| PART | DRAWING  | DESCRIPTION                | QTY    |
|------|----------|----------------------------|--------|
| 1    |          | Bolt<br>Ø5/16"×1-1/2"      | 6 PCS  |
| 2    |          | Bolt<br>Ø5/16"×1"          | 8 PCS  |
| 3    | <b>©</b> | Spring Washer<br>Ø5/16"    | 14 PCS |
| 4    | 0        | Flat Washer<br>Ø5/16"×3/4" | 14 PCS |
| 5    |          | Allen Key M4               | 1 PC   |

### STEP 1:





**MADE IN VIETNAM** Page: 1/3

# **ASSEMBLING INSTRUCTIONS**

## **Accent Chair**



## **ASSEMBLING INSTRUCTIONS**

### **Accent Chair**

#### STEP 3:



#### **COMPLETED**



#### **Care Instruction for Chenille Furniture:**

In order to maintain the original appearance of your chenille furniture, please follow below simple care procedures:

- Avoid exposing furniture directly to sunlight or heating and air conditioning outlets.
  Sunlight and or exposure to heating and air conditioning outlets will fade/damage chenille.
- Vacuum or wipe with a soft cloth to remove dust.
- Hardware may loosen over time. Periodically check to make sure all connection are tight, Re-tighten if necessary

For item use on wooden floor,hard surfaces or carpets,it is recommended to install protective pads under all legs and supports to avoid/prevent from damages/scratches and discoloration.