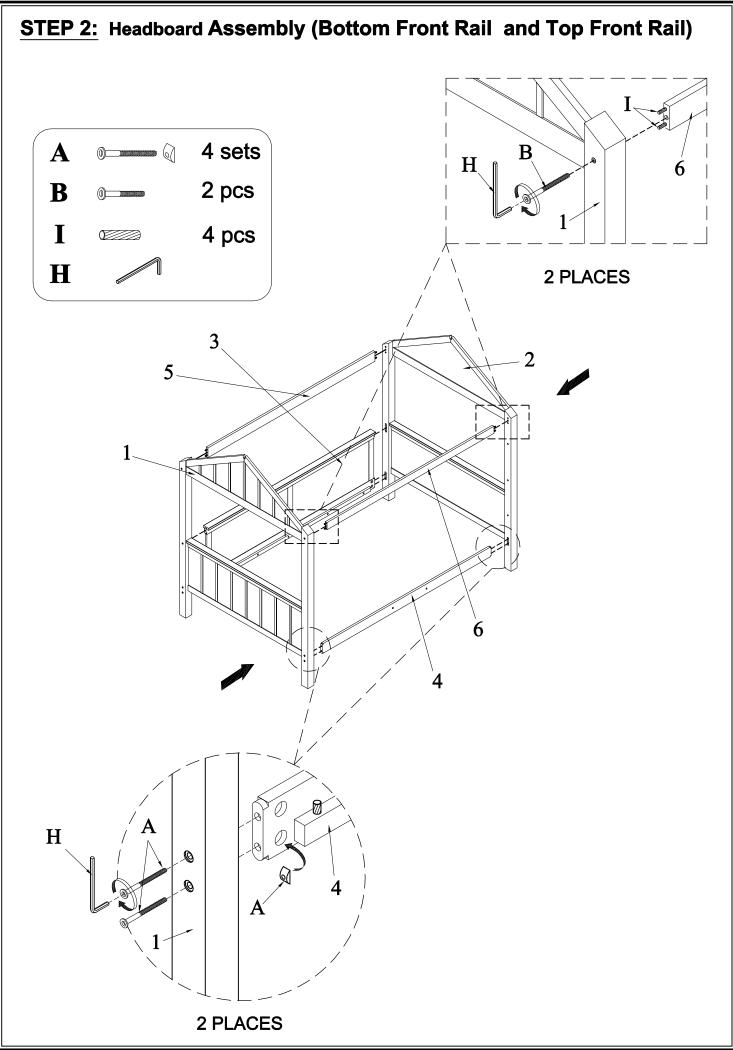

| HARDWARE LIST |           |                                        |        |  |
|---------------|-----------|----------------------------------------|--------|--|
| NO.           | DRAGRAM   | PART NAME                              | Q'Ty   |  |
| A             |           | Bolt: 6.3 * 100 (mm)<br>Half Round Nut | 8 sets |  |
| B             | ()        | Bolt: 6.3 * 80 (mm)                    | 6 pcs  |  |
| С             | <b>()</b> | Bolt: 6.3 * 50 (mm)                    | 4 pcs  |  |
| D             | 0         | Bolt: 6.3 * 30 (mm)                    | 16 pcs |  |
| E             |           | Screw: 4 * 50 (mm)                     | 2 pcs  |  |
| F             |           | Screw: 4 * 30 (mm)                     | 46 pcs |  |
| G             |           | Screw Bolt 7 x 50 (mm)                 | 4 pcs  |  |
| Н             |           | Allen Key (M4)                         | 1 pc   |  |
| I             | 0         | Wood Dowel: 10 * 40 (mm)               | 8 pc   |  |