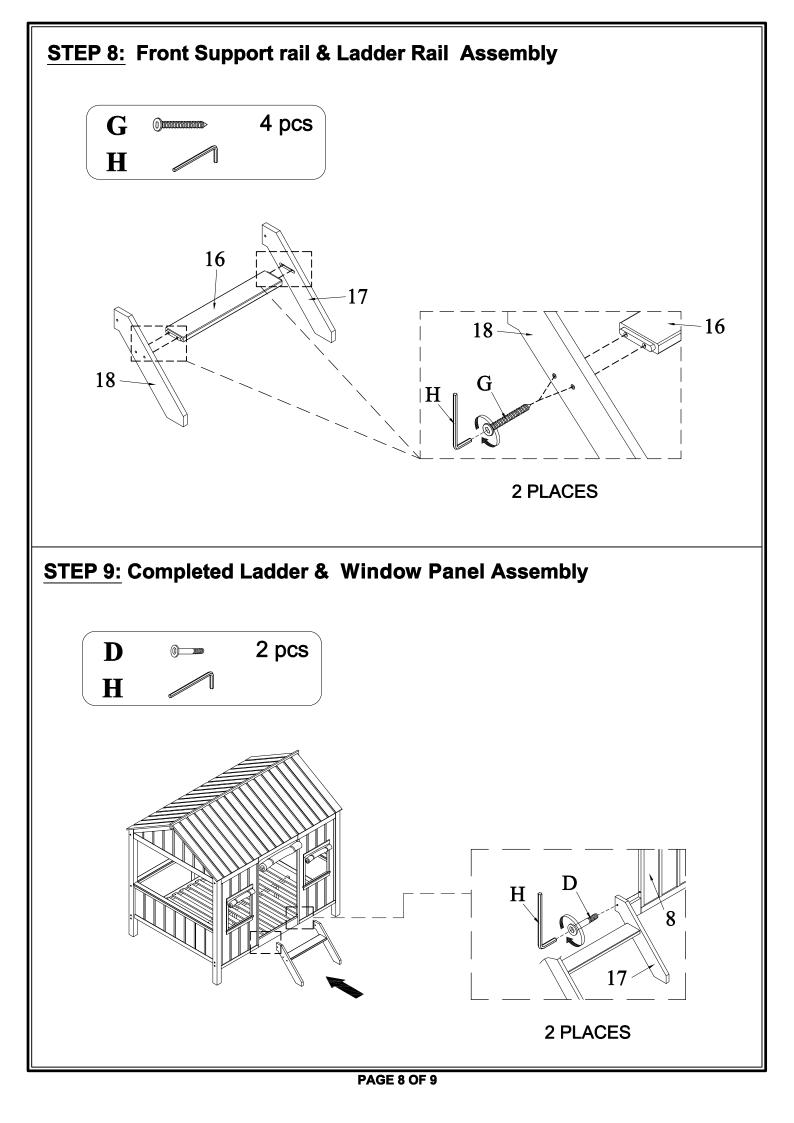

|     | PARTS LIST |                                 |        |  |  |
|-----|------------|---------------------------------|--------|--|--|
| NO. | DRAGRAM    | PART NAME                       | Q'Ty   |  |  |
| 1   | <u>I</u>   | Left Headboard                  | 1 pc   |  |  |
| 2   |            | Right Headboard                 | 1 pc   |  |  |
| 3   |            | Bottom Back Rail Panel          | 1 pc   |  |  |
| 4   |            | Bottom Front Rail               | 1 pc   |  |  |
| 5   |            | Top Back Rail                   | 1 pc   |  |  |
| 6   |            | Top Front Rail                  | 1 pc   |  |  |
| 7   | Ħ          | Left Window Panel               | 1рс    |  |  |
| 8   | Ħ          | Right Window Panel              | 1 pc   |  |  |
| 9   | 1          | Top Front Support Guardrail     | 1 pc   |  |  |
| 10  | 0          | Bottom Front Support Rail       | 1 pc   |  |  |
| 11  |            | Complete Full Slat (14pcs/1set) | 14 pc: |  |  |
| 12  | /          | Center Support slat             | 1 pc   |  |  |
| 13  | *          | Leg                             | 3 pcs  |  |  |
| 14  |            | Top House - Center support      | 1 pc   |  |  |
| 15  |            | Top House Panel                 | 2 pcs  |  |  |
| 16  |            | Ladder Step                     | 1 pc   |  |  |
| 17  | ß          | Ladder Rail (Right)             | 1 pc   |  |  |
| 18  | ß          | Ladder Rali (Left)              | 1 pc   |  |  |

| HARDWARE LIST |           |                                        |        |  |
|---------------|-----------|----------------------------------------|--------|--|
| NO.           | DRAGRAM   | PART NAME                              | Q'Ty   |  |
| A             |           | Bolt: 6.3 * 100 (mm)<br>Half Round Nut | 8 sets |  |
| B             | ()        | Bolt: 6.3 * 80 (mm)                    | 6 pcs  |  |
| С             | <b>()</b> | Bolt: 6.3 * 50 (mm)                    | 4 pcs  |  |
| D             | 0         | Bolt: 6.3 * 30 (mm)                    | 16 pcs |  |
| E             |           | Screw: 4 * 50 (mm)                     | 2 pcs  |  |
| F             |           | Screw: 4 * 30 (mm)                     | 46 pcs |  |
| G             |           | Screw Bolt 7 x 50 (mm)                 | 4 pcs  |  |
| Н             |           | Allen Key (M4)                         | 1 pc   |  |
| I             | 0         | Wood Dowel: 10 * 40 (mm)               | 8 pc   |  |