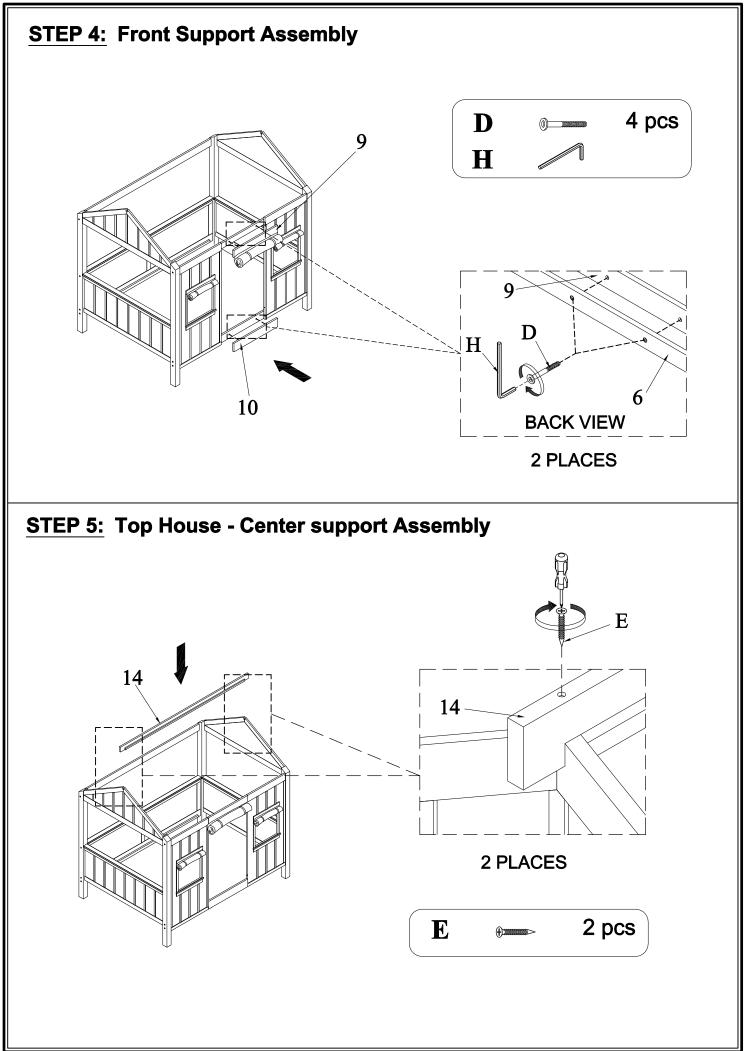

|     | PARTS LIST |                                 |        |  |  |
|-----|------------|---------------------------------|--------|--|--|
| NO. | DRAGRAM    | PART NAME                       | Q'Ty   |  |  |
| 1   | <u>I</u>   | Left Headboard                  | 1 pc   |  |  |
| 2   |            | Right Headboard                 | 1 pc   |  |  |
| 3   |            | Bottom Back Rail Panel          | 1 pc   |  |  |
| 4   |            | Bottom Front Rail               | 1 pc   |  |  |
| 5   |            | Top Back Rail                   | 1 pc   |  |  |
| 6   |            | Top Front Rail                  | 1 pc   |  |  |
| 7   | Ħ          | Left Window Panel               | 1рс    |  |  |
| 8   | Ħ          | Right Window Panel              | 1 pc   |  |  |
| 9   | 1          | Top Front Support Guardrail     | 1 pc   |  |  |
| 10  | 0          | Bottom Front Support Rail       | 1 pc   |  |  |
| 11  |            | Complete Full Slat (14pcs/1set) | 14 pc: |  |  |
| 12  | /          | Center Support slat             | 1 pc   |  |  |
| 13  | *          | Leg                             | 3 pcs  |  |  |
| 14  |            | Top House - Center support      | 1 pc   |  |  |
| 15  |            | Top House Panel                 | 2 pcs  |  |  |
| 16  |            | Ladder Step                     | 1 pc   |  |  |
| 17  | ß          | Ladder Rail (Right)             | 1 pc   |  |  |
| 18  | ß          | Ladder Rali (Left)              | 1 pc   |  |  |

| HARDWARE LIST |           |                                        |        |  |
|---------------|-----------|----------------------------------------|--------|--|
| NO.           | DRAGRAM   | PART NAME                              | Q'Ty   |  |
| A             |           | Bolt: 6.3 * 100 (mm)<br>Half Round Nut | 8 sets |  |
| B             | ()        | Bolt: 6.3 * 80 (mm)                    | 6 pcs  |  |
| С             | <b>()</b> | Bolt: 6.3 * 50 (mm)                    | 4 pcs  |  |
| D             | 0         | Bolt: 6.3 * 30 (mm)                    | 16 pcs |  |
| E             |           | Screw: 4 * 50 (mm)                     | 2 pcs  |  |
| F             |           | Screw: 4 * 30 (mm)                     | 46 pcs |  |
| G             |           | Screw Bolt 7 x 50 (mm)                 | 4 pcs  |  |
| Н             |           | Allen Key (M4)                         | 1 pc   |  |
| I             | 0         | Wood Dowel: 10 * 40 (mm)               | 8 pc   |  |