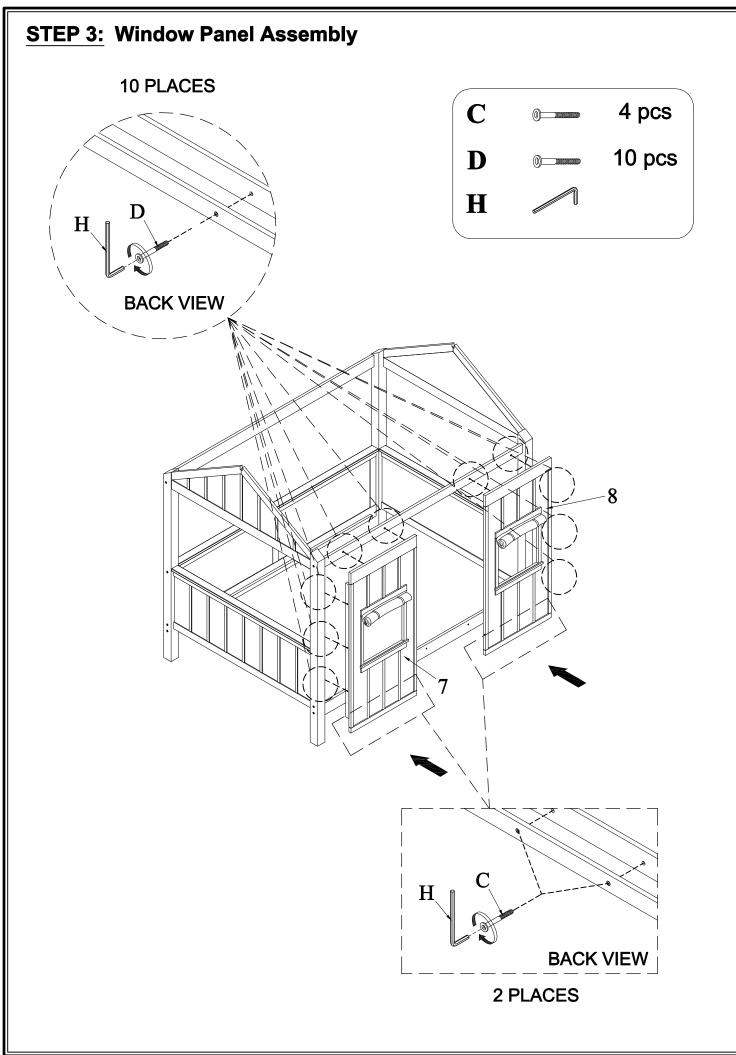

|     | PARTS LIST |                                 |        |  |  |
|-----|------------|---------------------------------|--------|--|--|
| NO. | DRAGRAM    | PART NAME                       | Q'Ty   |  |  |
| 1   | <u>I</u>   | Left Headboard                  | 1 pc   |  |  |
| 2   |            | Right Headboard                 | 1 pc   |  |  |
| 3   |            | Bottom Back Rail Panel          | 1 pc   |  |  |
| 4   |            | Bottom Front Rail               | 1 pc   |  |  |
| 5   |            | Top Back Rail                   | 1 pc   |  |  |
| 6   |            | Top Front Rail                  | 1 pc   |  |  |
| 7   | Ħ          | Left Window Panel               | 1рс    |  |  |
| 8   | Ħ          | Right Window Panel              | 1 pc   |  |  |
| 9   | 1          | Top Front Support Guardrail     | 1 pc   |  |  |
| 10  | 0          | Bottom Front Support Rail       | 1 pc   |  |  |
| 11  |            | Complete Full Slat (14pcs/1set) | 14 pc: |  |  |
| 12  | /          | Center Support slat             | 1 pc   |  |  |
| 13  | *          | Leg                             | 3 pcs  |  |  |
| 14  |            | Top House - Center support      | 1 pc   |  |  |
| 15  |            | Top House Panel                 | 2 pcs  |  |  |
| 16  |            | Ladder Step                     | 1 pc   |  |  |
| 17  | ß          | Ladder Rail (Right)             | 1 pc   |  |  |
| 18  | ß          | Ladder Rali (Left)              | 1 pc   |  |  |

| HARDWARE LIST |           |                                        |        |  |
|---------------|-----------|----------------------------------------|--------|--|
| NO.           | DRAGRAM   | PART NAME                              | Q'Ty   |  |
| A             |           | Bolt: 6.3 * 100 (mm)<br>Half Round Nut | 8 sets |  |
| B             | ()        | Bolt: 6.3 * 80 (mm)                    | 6 pcs  |  |
| С             | <b>()</b> | Bolt: 6.3 * 50 (mm)                    | 4 pcs  |  |
| D             | 0         | Bolt: 6.3 * 30 (mm)                    | 16 pcs |  |
| E             |           | Screw: 4 * 50 (mm)                     | 2 pcs  |  |
| F             |           | Screw: 4 * 30 (mm)                     | 46 pcs |  |
| G             |           | Screw Bolt 7 x 50 (mm)                 | 4 pcs  |  |
| Н             |           | Allen Key (M4)                         | 1 pc   |  |
| I             | 0         | Wood Dowel: 10 * 40 (mm)               | 8 pc   |  |