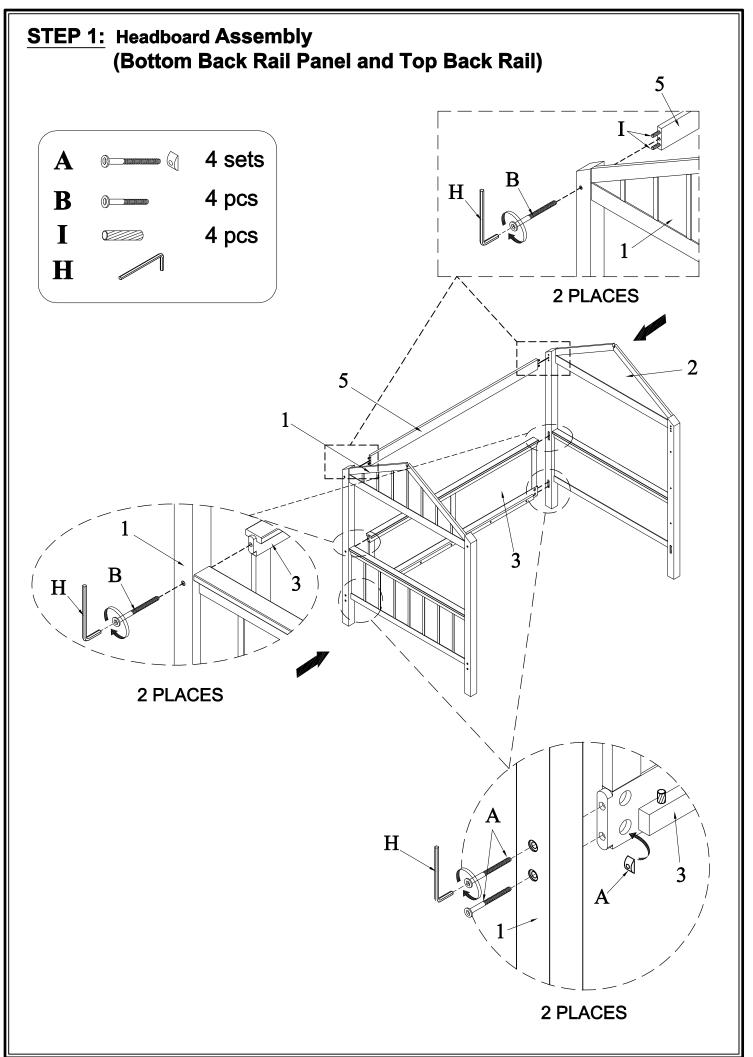

| HARDWARE LIST |           |                                        |        |  |
|---------------|-----------|----------------------------------------|--------|--|
| NO.           | DRAGRAM   | PART NAME                              | Q'Ty   |  |
| A             |           | Bolt: 6.3 * 100 (mm)<br>Half Round Nut | 8 sets |  |
| B             | ()        | Bolt: 6.3 * 80 (mm)                    | 6 pcs  |  |
| С             | <b>()</b> | Bolt: 6.3 * 50 (mm)                    | 4 pcs  |  |
| D             | 0         | Bolt: 6.3 * 30 (mm)                    | 16 pcs |  |
| E             |           | Screw: 4 * 50 (mm)                     | 2 pcs  |  |
| F             |           | Screw: 4 * 30 (mm)                     | 46 pcs |  |
| G             |           | Screw Bolt 7 x 50 (mm)                 | 4 pcs  |  |
| Н             |           | Allen Key (M4)                         | 1 pc   |  |
| I             | 0         | Wood Dowel: 10 * 40 (mm)               | 8 pc   |  |