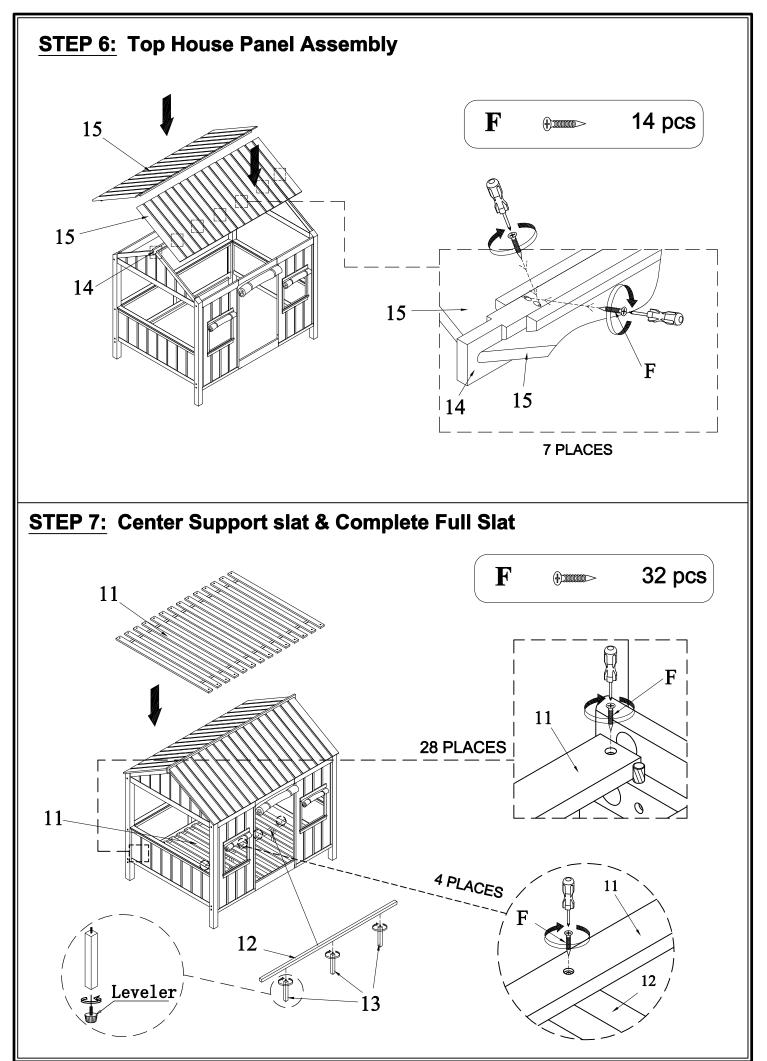

|     | PARTS LIST |                                 |        |  |  |
|-----|------------|---------------------------------|--------|--|--|
| NO. | DRAGRAM    | PART NAME                       | Q'Ty   |  |  |
| 1   | <u>I</u>   | Left Headboard                  | 1 pc   |  |  |
| 2   |            | Right Headboard                 | 1 pc   |  |  |
| 3   |            | Bottom Back Rail Panel          | 1 pc   |  |  |
| 4   |            | Bottom Front Rail               | 1 pc   |  |  |
| 5   |            | Top Back Rail                   | 1 pc   |  |  |
| 6   |            | Top Front Rail                  | 1 pc   |  |  |
| 7   | Ħ          | Left Window Panel               | 1рс    |  |  |
| 8   | Ħ          | Right Window Panel              | 1 pc   |  |  |
| 9   | 1          | Top Front Support Guardrail     | 1 pc   |  |  |
| 10  | 0          | Bottom Front Support Rail       | 1 pc   |  |  |
| 11  |            | Complete Full Slat (14pcs/1set) | 14 pc: |  |  |
| 12  | /          | Center Support slat             | 1 pc   |  |  |
| 13  | *          | Leg                             | 3 pcs  |  |  |
| 14  |            | Top House - Center support      | 1 pc   |  |  |
| 15  |            | Top House Panel                 | 2 pcs  |  |  |
| 16  |            | Ladder Step                     | 1 pc   |  |  |
| 17  | ß          | Ladder Rail (Right)             | 1 pc   |  |  |
| 18  | ß          | Ladder Rali (Left)              | 1 pc   |  |  |

| HARDWARE LIST |           |                                        |        |  |
|---------------|-----------|----------------------------------------|--------|--|
| NO.           | DRAGRAM   | PART NAME                              | Q'Ty   |  |
| A             |           | Bolt: 6.3 * 100 (mm)<br>Half Round Nut | 8 sets |  |
| B             | ()        | Bolt: 6.3 * 80 (mm)                    | 6 pcs  |  |
| С             | <b>()</b> | Bolt: 6.3 * 50 (mm)                    | 4 pcs  |  |
| D             | 0         | Bolt: 6.3 * 30 (mm)                    | 16 pcs |  |
| E             |           | Screw: 4 * 50 (mm)                     | 2 pcs  |  |
| F             |           | Screw: 4 * 30 (mm)                     | 46 pcs |  |
| G             |           | Screw Bolt 7 x 50 (mm)                 | 4 pcs  |  |
| Н             |           | Allen Key (M4)                         | 1 pc   |  |
| I             | 0         | Wood Dowel: 10 * 40 (mm)               | 8 pc   |  |