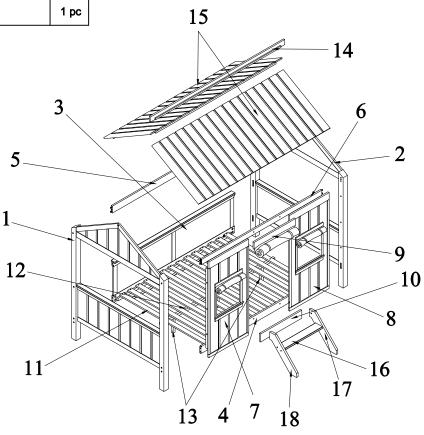

|     | PARTS LIST |                                 |        |  |  |
|-----|------------|---------------------------------|--------|--|--|
| NO. | DRAGRAM    | PART NAME                       | Q'Ty   |  |  |
| 1   | <u>I</u>   | Left Headboard                  | 1 pc   |  |  |
| 2   |            | Right Headboard                 | 1 pc   |  |  |
| 3   |            | Bottom Back Rail Panel          | 1 pc   |  |  |
| 4   |            | Bottom Front Rail               | 1 pc   |  |  |
| 5   |            | Top Back Rail                   | 1 pc   |  |  |
| 6   |            | Top Front Rail                  | 1 pc   |  |  |
| 7   | Ħ          | Left Window Panel               | 1рс    |  |  |
| 8   | Ħ          | Right Window Panel              | 1 pc   |  |  |
| 9   | 1          | Top Front Support Guardrail     | 1 pc   |  |  |
| 10  | 0          | Bottom Front Support Rail       | 1 pc   |  |  |
| 11  |            | Complete Full Slat (14pcs/1set) | 14 pc: |  |  |
| 12  | /          | Center Support slat             | 1 pc   |  |  |
| 13  | *          | Leg                             | 3 pcs  |  |  |
| 14  |            | Top House - Center support      | 1 pc   |  |  |
| 15  |            | Top House Panel                 | 2 pcs  |  |  |
| 16  |            | Ladder Step                     | 1 pc   |  |  |
| 17  | ß          | Ladder Rail (Right)             | 1 pc   |  |  |
| 18  | ß          | Ladder Rali (Left)              | 1 pc   |  |  |