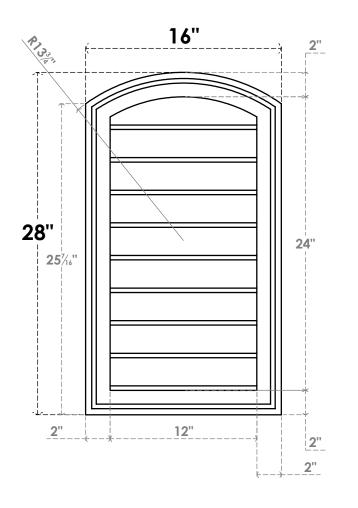

## GVPAR16X2802SN

16"W X 28"H ARCH TOP SURFACE MOUNT PVC GABLE VENT: NON-FUNCTIONAL, W/ 2"W X 1-1/2"P **BRICKMOULD FRAME** 

**FRONT** 

SIDE

LOUVER HEIGHT: 2 5/8"

LOUVER QTY: 9

**EKENA MILLWORK** 2300 WEST MAIN ST. CLARKSVILLE, TX 75426 TOLL FREE: 866-607-0453 WWW.EKENAMILLWORK.COM