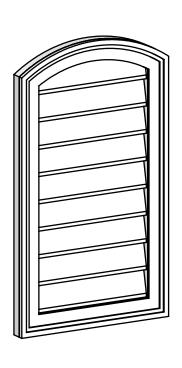

## GVPAR16X2802SN

16"W X 28"H ARCH TOP SURFACE MOUNT PVC GABLE VENT: NON-FUNCTIONAL, W/ 2"W X 1-1/2"P **BRICKMOULD FRAME** 

**FRONT** 

SIDE

LOUVER HEIGHT: 2 5/8"

LOUVER QTY: 9

**EKENA MILLWORK** 2300 WEST MAIN ST. CLARKSVILLE, TX 75426 TOLL FREE: 866-607-0453 WWW.EKENAMILLWORK.COM