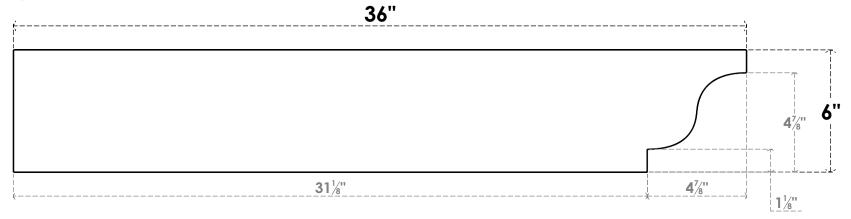

## ITEM NUMBER: RFTURS020X06000X36000X006NEW00RCPR

2"W X 6"H X 36"L TIMBERTHANE ROUGH CEDAR NEWPORT FAUX WOOD SOLID RAFTER TAIL, 6"L END, PRIMED TAN

## SIDE PROFILE