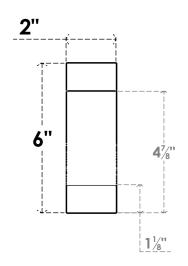

## ITEM NUMBER: RFTURS020X06000X36000X006NEW00RCPR

2"W X 6"H X 36"L TIMBERTHANE ROUGH CEDAR NEWPORT FAUX WOOD SOLID RAFTER TAIL, 6"L END, PRIMED TAN

## **FRONT PROFILE**