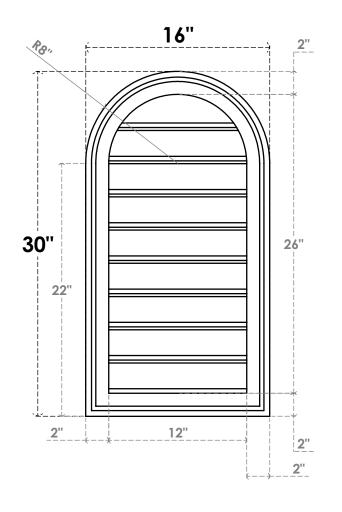

## GVPRT16X3002SF

16"W X 30"H ROUND TOP SURFACE MOUNT PVC GABLE VENT: FUNCTIONAL, W/ 2"W X 1-1/2"P **BRICKMOULD FRAME** 

**VENTING AREA: 23.69 SQ IN** 

LOUVER HEIGHT: 2 7/8"

LOUVER QTY: 9

**FRONT** 

SIDE

1. INSTALLATION TO BE COMPLETED IN ACCORDANCE WITH MANUFACTURER'S SPECIFICATIONS. 2. DRAWING MAY NOT BE TO SCALE