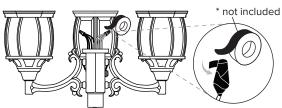

# STEP 5

1. Install decorative nut. 2.Install bulb (not included).

**BULB BASE TYPE** Medium (E26)