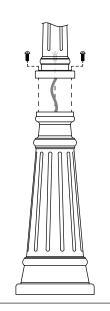

en carefully tuck wires back into the centre pillar.





# STEP 4

Install the cover into centre pillar and secure with screws (short).



### STEP 6

- 1. Remove the hex nut B and washer B from the finial.
- 2. Use the hex nut B and washer B to attach the finial to the cover.



#### STEP 7



# STEP 5

1. Install decorative nut. 2.Install bulb (not included).



**BULB BASE TYPE** Medium (E26)



# STEP 8

Pass through the electric wire into decorative pillar(top) and decorative pillar(middle).

Secure the decorative pillar(top) into centre pillar, then secure the decorative pillar(middle) into decorative pillar(bottom).



# STEP 9

Pass through the electric wire into decorative pillar(bottom), attach the decorative pillar (bottom) onto decorative pillar (middle) using screws(thick).



# STEP 10

Connect the live wire, neutral wire and ground wire with the supplied wire nuts. Secure with electrical tape(not included).



# **STEP 11**

Attach the decorative pillarto (bottom) to the iron hook through screw holes, and secure it with big cap nuts.