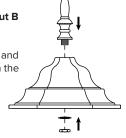

### STEP 6

- 1. Remove the hex nut B and washer B from the finial.
- 2. Use the hex nut B and washer B to attach the finial to the cover.