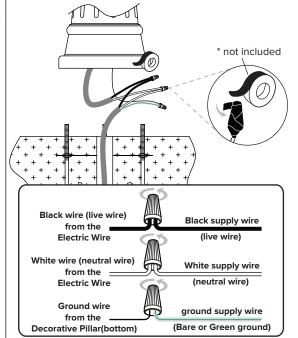

# STEP 10

Connect the live wire, neutral wire and ground wire with the supplied wire nuts. Secure with electrical tape(not included).