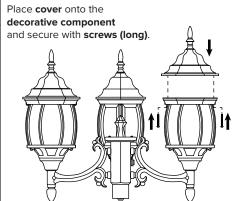

* STEP 1

Install iron hook into the a tripod with the hex nuts C then embed the component in the ground level with concrete.

Note: the threaded nipple must protrude outward 15/8"(41 mm).



# STEP 2

Successively install the decorative component into centre pillar and secure them with washer A and hex nuts A.



### STEP 3

Run the electric wire across the centre pillar.

Next, connect the black wire, red wire and white wire with the supplied wire nuts. Secure with electrical tape(not included). Then carefully tuck wires back into the centre pillar.





# STEP 4

Install the cover into centre pillar and secure with screws (short).



### STEP 6

- 1. Remove the hex nut B and washer B from the finial.
- 2. Use the hex nut B and washer B to attach the finial to the cover.



#### STEP 7



# STEP 5

1. Install decorative nut. 2.Install bulb (not included).



**BULB BASE TYPE** Medium (E26)



# STEP 8

Pass through the electric wire into decorative pillar(top) and decorative pillar(middle).

Secure the decorative pillar(top) into centre pillar, then secure the decorative pillar(middle) into decorative pillar(bottom).



# STEP 9

Pass through the electric wire into decorative pillar(bottom), attach the decorative pillar (bottom) onto decorative pillar (middle) using screws(thick).



# STEP 10

Connect the live wire, neutral wire and ground wire with the supplied wire nuts. Secure with electrical tape(not included).



# **STEP 11**

Attach the decorative pillarto (bottom) to the iron hook through screw holes, and secure it with big cap nuts.