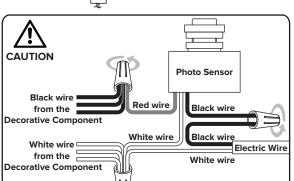

### STEP 3

Run the electric wire across the centre pillar.

Next, connect the black wire, red wire and white wire with the supplied wire nuts. Secure with electrical tape(not included). Then carefully tuck wires back into the centre pillar.

# STEP 10

Connect the live wire, neutral wire and ground wire with the supplied wire nuts. Secure with electrical tape(not included).