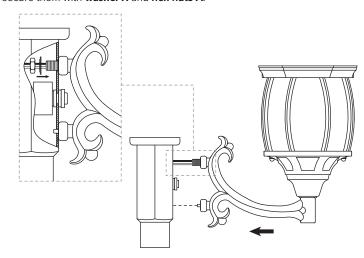

# STEP 2

Successively install the decorative component into centre pillar and secure them with washer A and hex nuts A.