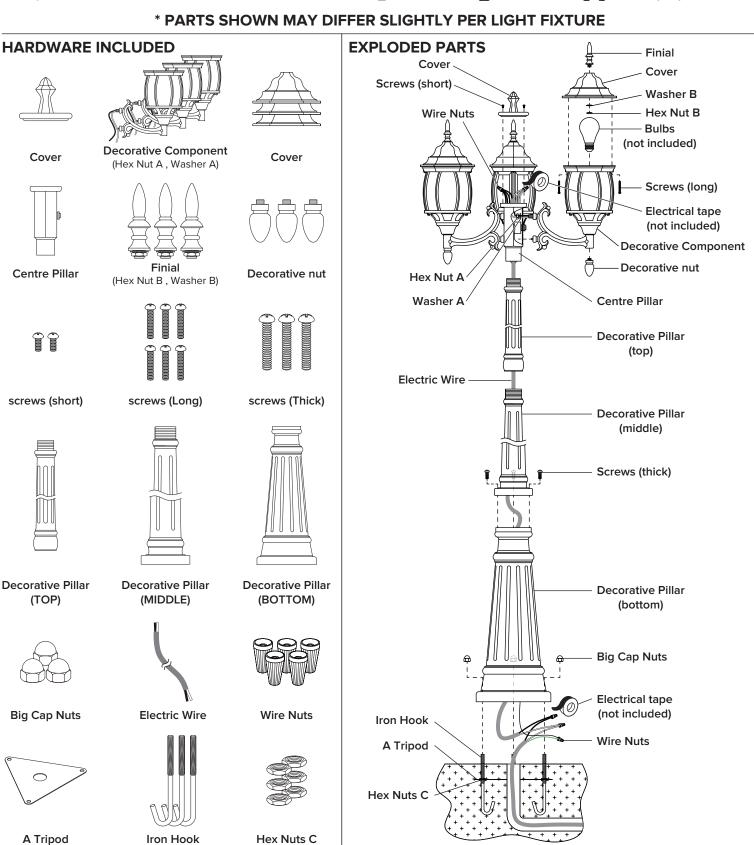

# **INSTALLATION** STEP 1

Install iron hook into the a tripod with the hex nuts C then embed the component in the ground level with concrete.

Note: the threaded nipple must protrude outward 15/8"(41 mm).

# STEP 2

Successively install the decorative component into centre pillar and secure them with washer A and hex nuts A.

### STEP 3

Run the electric wire across the centre pillar.

Next, connect the black wire, red wire and white wire with the supplied wire nuts. Secure with electrical tape(not included). Then carefully tuck wires back into the centre pillar.

# STEP 4

Install the cover into centre pillar and secure with screws (short).

### STEP 6

- 1. Remove the hex nut B and washer B from the finial.
- 2. Use the hex nut B and washer B to attach the finial to the cover.

# STEP 5

1. Install decorative nut. 2.Install bulb (not included).

**BULB BASE TYPE** Medium (E26)

# STEP 8

Pass through the electric wire into decorative pillar(top) and decorative pillar(middle).

Secure the decorative pillar(top) into centre pillar, then secure the decorative pillar(middle) into decorative pillar(bottom).

# STEP 9

Pass through the electric wire into decorative pillar(bottom), attach the decorative pillar (bottom) onto decorative pillar (middle) using screws(thick).

# STEP 10

Connect the live wire, neutral wire and ground wire with the supplied wire nuts. Secure with electrical tape(not included).

# **STEP 11**

Attach the decorative pillarto (bottom) to the iron hook through screw holes, and secure it with big cap nuts.