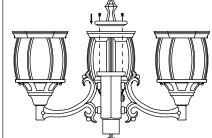

# STEP 2

Successively install the decorative component into centre pillar and secure them with washer A and hex nuts A.