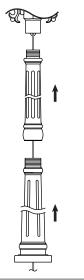

# STEP 8

Pass through the electric wire into decorative pillar(top) and decorative pillar(middle).

Secure the decorative pillar(top) into centre pillar, then secure the decorative pillar(middle) into decorative pillar(bottom).