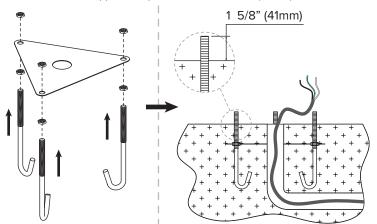

# **INSTALLATION** STEP 1

Install iron hook into the a tripod with the hex nuts C then embed the component in the ground level with concrete.

Note: the threaded nipple must protrude outward 15/8"(41 mm).