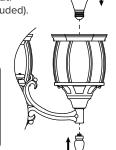

evel with concrete.

Note: the threaded nipple must protrude outward 15/8"(41 mm).



# STEP 2

Successively install the decorative component into centre pillar and secure them with washer A and hex nuts A.



### STEP 3

Run the electric wire across the centre pillar.

Next, connect the black wire, red wire and white wire with the supplied wire nuts. Secure with electrical tape(not included). Then carefully tuck wires back into the centre pillar.





# STEP 4

Install the cover into centre pillar and secure with screws (short).



### STEP 6

- 1. Remove the hex nut B and washer B from the finial.
- 2. Use the hex nut B and washer B to attach the finial to the cover.



#### STEP 7



# STEP 5

1. Install decorative nut. 2.Install bulb (not included).



**BULB BASE TYPE** Medium (E26)



# STEP 8

Pass through the electric wire into decorative pillar(top) and decorative pillar(middle).

Secure the decorative pillar(top) into centre pillar, then secure the decorative pillar(middle) into decorative pillar(bottom).



# STEP 9

Pass through the electric wire into decorative pillar(bottom), attach the decorative pillar (bottom) onto decorative pillar (middle) using screws(thick).



# STEP 10

Connect the live wire, neutral wire and ground wire with the supplied wire nuts. Secure with electrical tape(not included).



# **STEP 11**

Attach the decorative pillarto (bottom) to the iron hook through screw holes, and secure it with big cap nuts.