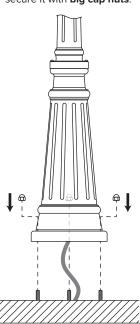

# **STEP 11**

Attach the decorative pillarto (bottom) to the iron hook through screw holes, and secure it with big cap nuts.