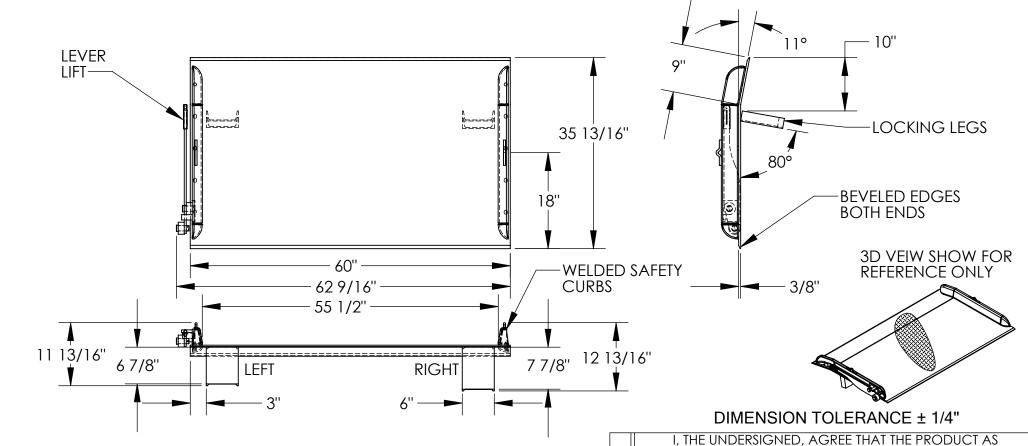

## STEEL TRUCK DOCKBOARD - TS-20-6036

APPROX WEIGHT: 271.74 lbs.

\*\*\* ANY ADDITIONS, DELETIONS, OR OMISSIONS MUST BE CORRECTED ON THIS DRAWING AS THIS DRAWING WILL BE CONSIDERED ALL INCLUSIVE \*\*\*
ALL GRAPHICS PROVIDED ARE FOR REFERENCE ONLY. IF CERTAIN DIMENSIONS ARE CRITICAL PLEASE VERIFY THOSE DIMENSIONS WITH YOUR SALESPERSON

## STANDARD FEATURES

MODEL NUMBER: TS-20-6036
CAPACITY: 20,000 LBS
OVERALL WIDTH: 62 9/16"
OVERALL LENGTH: 35 13/16"
DOCKPLATE THICKNESS: 3/8"
LEVER LIFT IS STANDARD
LOCKING LEGS ARE 6" WIDE
RIGHT LEG LENGTH IS 7 7/8"
LEFT LEG LENGTH IS 6 7/8"
CROWN IS 11° & 9" FROM EDGE
HEIGHT DIFFERENCE: 5"
DURABLE LIQUID PAINT BLUE FINISH