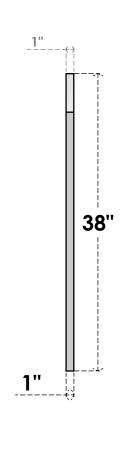

## GVPAR34X3801SN

34"W X 38"H ARCH TOP SURFACE MOUNT PVC GABLE VENT: NON-FUNCTIONAL, W/ 3-1/2"W X 1"P STANDARD FRAME

**FRONT** 

SIDE

LOUVER HEIGHT: 2 7/8"

LOUVER QTY: 11

EKENA MILLWORK 2300 WEST MAIN ST. CLARKSVILLE, TX 75426 TOLL FREE: 866-607-0453 WWW.EKENAMILLWORK.COM