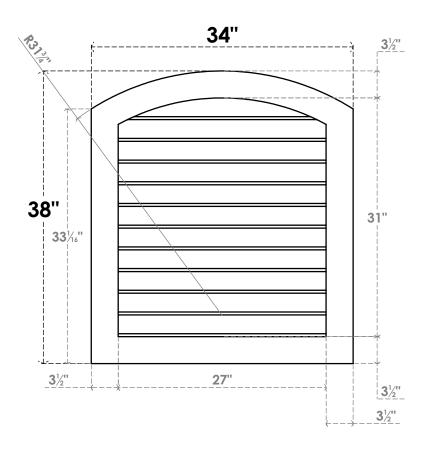

## GVPAR34X3801SN

34"W X 38"H ARCH TOP SURFACE MOUNT PVC GABLE VENT: NON-FUNCTIONAL, W/ 3-1/2"W X 1"P STANDARD FRAME

**FRONT** 

SIDE

LOUVER HEIGHT: 2 7/8"

LOUVER QTY: 11

EKENA MILLWORK 2300 WEST MAIN ST. CLARKSVILLE, TX 75426 TOLL FREE: 866-607-0453 WWW.EKENAMILLWORK.COM