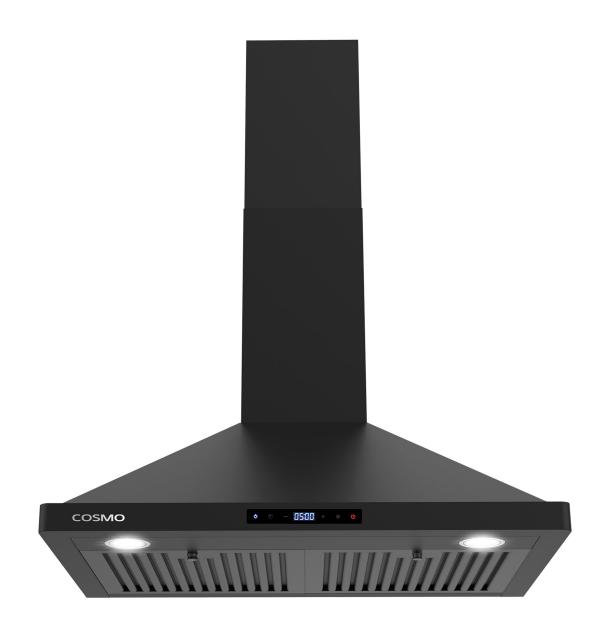

## COS-63175S-BK Range Hood

| Size                   | 30 Inch                                                                      |
|------------------------|------------------------------------------------------------------------------|
| Mounting Type          | Wall Mount                                                                   |
| Controls               | Soft Touch with LCD Display                                                  |
| Filters                | 2 x Stainless Steel Baffle Filters                                           |
| Finish                 | Matte Black                                                                  |
| Air Flow               | 380 CFM                                                                      |
| Noise Level            | 45 dB*                                                                       |
| Vent Style             | External                                                                     |
| Lighting               | 2 x Front LED                                                                |
| Voltage                | 120V / 60Hz                                                                  |
| Wattage                | 193W                                                                         |
| Included<br>Components | Bulb(s), Damper, Exhaust Vent, Fan<br>Hardware, Installation Kit, Power Cord |

## COS-63175S-BK

The perfect piece for any contemporary kitchen, Cosmo's COS-63175S-BK Range Hood is powered by 380 CFM of suction, front LED lights and ARC-FLOW® Permanent Filters.

## **Features**

- $\cdot$  Designed for wall mounting
- · 3 fan speeds
- · 380 CFM airflow capacity
- $\cdot$  Soft touch controls with LCD display
- · ARC-FLOW® Permanent Filters
- · 2 front LED lights
- · Noise level as low as 45 dB\*
- · Matte black finish