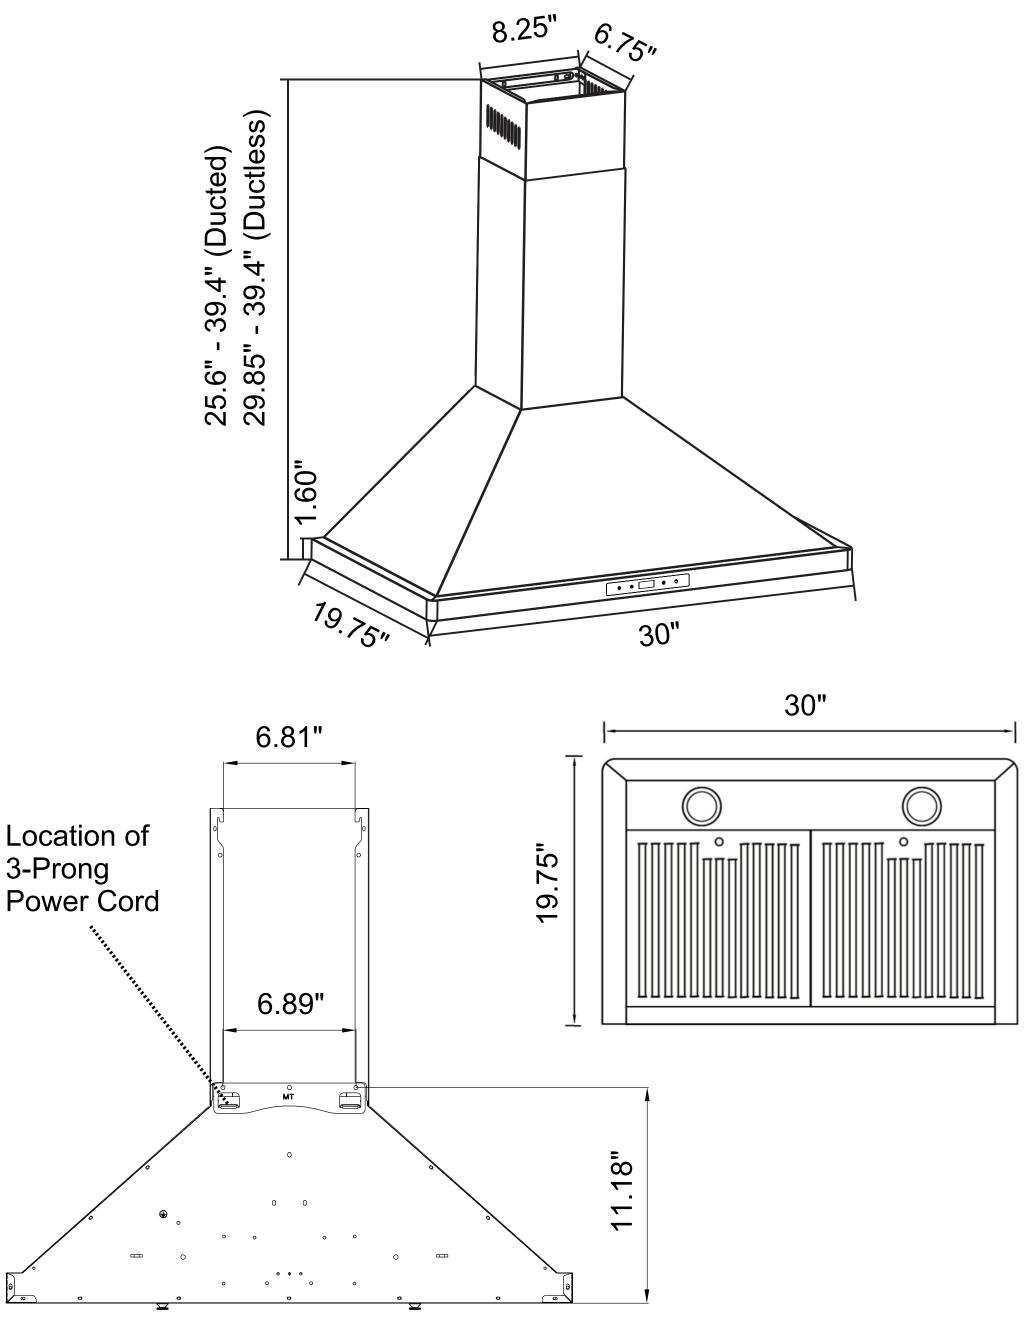

See Page 2 for dimensions

COS-63175S-BK Range Hood

Dimensions (WxDxH): 30" x 19.75" x 25.6-39.4"