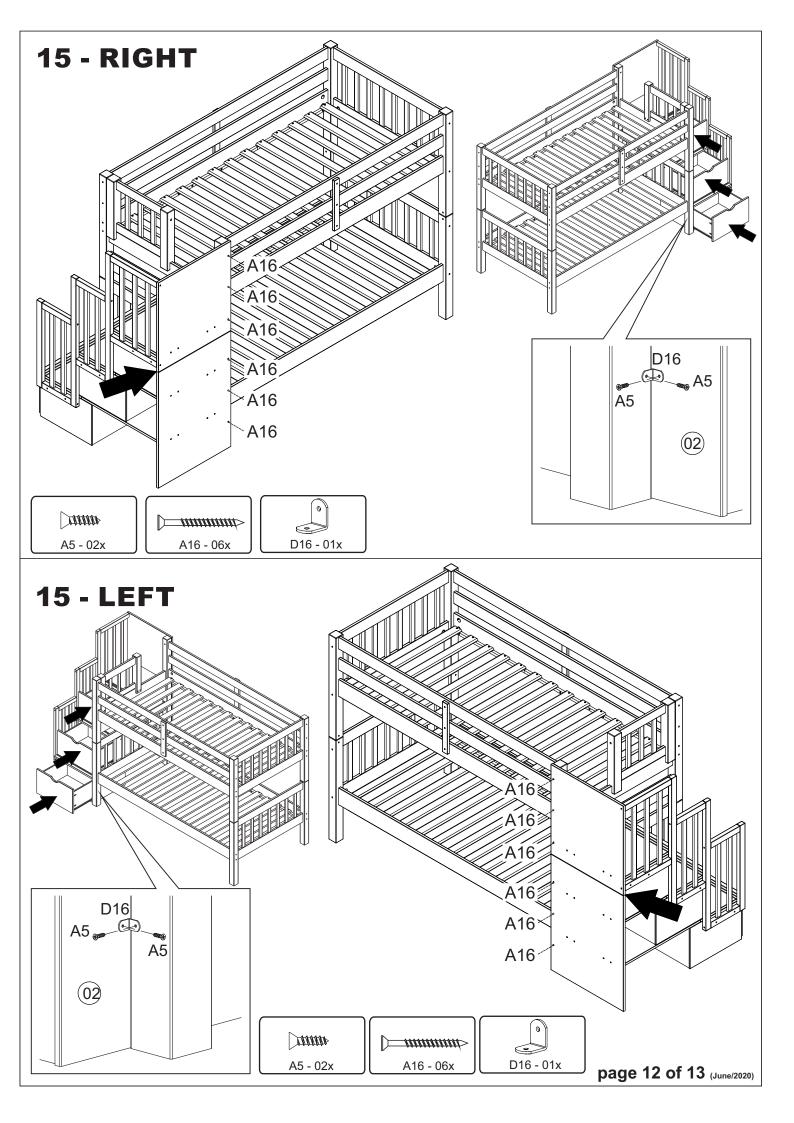

| SCREWS ARE SHOWN IN ACTUAL SIZE Qty. Extra |                                                                                                                                                                                                                                                                                                                                                                                                                                                                                                                                                                                                                                                                                                                                                                                                                                                                                                                                                                                                                                                                                                                                                                                                                                                                                                                                                                                                                                                                                                                                                                                                                                                                                                                                                                                                                                                                                                                                                                                                                                                                                                                                |         |    |    |  |
|--------------------------------------------|--------------------------------------------------------------------------------------------------------------------------------------------------------------------------------------------------------------------------------------------------------------------------------------------------------------------------------------------------------------------------------------------------------------------------------------------------------------------------------------------------------------------------------------------------------------------------------------------------------------------------------------------------------------------------------------------------------------------------------------------------------------------------------------------------------------------------------------------------------------------------------------------------------------------------------------------------------------------------------------------------------------------------------------------------------------------------------------------------------------------------------------------------------------------------------------------------------------------------------------------------------------------------------------------------------------------------------------------------------------------------------------------------------------------------------------------------------------------------------------------------------------------------------------------------------------------------------------------------------------------------------------------------------------------------------------------------------------------------------------------------------------------------------------------------------------------------------------------------------------------------------------------------------------------------------------------------------------------------------------------------------------------------------------------------------------------------------------------------------------------------------|---------|----|----|--|
| A1                                         |                                                                                                                                                                                                                                                                                                                                                                                                                                                                                                                                                                                                                                                                                                                                                                                                                                                                                                                                                                                                                                                                                                                                                                                                                                                                                                                                                                                                                                                                                                                                                                                                                                                                                                                                                                                                                                                                                                                                                                                                                                                                                                                                | 4,0x30  | 30 |    |  |
| A5                                         |                                                                                                                                                                                                                                                                                                                                                                                                                                                                                                                                                                                                                                                                                                                                                                                                                                                                                                                                                                                                                                                                                                                                                                                                                                                                                                                                                                                                                                                                                                                                                                                                                                                                                                                                                                                                                                                                                                                                                                                                                                                                                                                                | 3,5x16  | 2  |    |  |
| A10                                        | TITITITITE -                                                                                                                                                                                                                                                                                                                                                                                                                                                                                                                                                                                                                                                                                                                                                                                                                                                                                                                                                                                                                                                                                                                                                                                                                                                                                                                                                                                                                                                                                                                                                                                                                                                                                                                                                                                                                                                                                                                                                                                                                                                                                                                   | 3,5x30  | 35 | +2 |  |
| A16                                        |                                                                                                                                                                                                                                                                                                                                                                                                                                                                                                                                                                                                                                                                                                                                                                                                                                                                                                                                                                                                                                                                                                                                                                                                                                                                                                                                                                                                                                                                                                                                                                                                                                                                                                                                                                                                                                                                                                                                                                                                                                                                                                                                | 4,0x40  | 6  |    |  |
| B8                                         |                                                                                                                                                                                                                                                                                                                                                                                                                                                                                                                                                                                                                                                                                                                                                                                                                                                                                                                                                                                                                                                                                                                                                                                                                                                                                                                                                                                                                                                                                                                                                                                                                                                                                                                                                                                                                                                                                                                                                                                                                                                                                                                                | 7,0x50  | 8  |    |  |
| B19                                        |                                                                                                                                                                                                                                                                                                                                                                                                                                                                                                                                                                                                                                                                                                                                                                                                                                                                                                                                                                                                                                                                                                                                                                                                                                                                                                                                                                                                                                                                                                                                                                                                                                                                                                                                                                                                                                                                                                                                                                                                                                                                                                                                | 7,0x70  | 4  |    |  |
| B20                                        |                                                                                                                                                                                                                                                                                                                                                                                                                                                                                                                                                                                                                                                                                                                                                                                                                                                                                                                                                                                                                                                                                                                                                                                                                                                                                                                                                                                                                                                                                                                                                                                                                                                                                                                                                                                                                                                                                                                                                                                                                                                                                                                                | 1/4"x50 | 6  |    |  |
| B31                                        |                                                                                                                                                                                                                                                                                                                                                                                                                                                                                                                                                                                                                                                                                                                                                                                                                                                                                                                                                                                                                                                                                                                                                                                                                                                                                                                                                                                                                                                                                                                                                                                                                                                                                                                                                                                                                                                                                                                                                                                                                                                                                                                                | 6,0x10  | 12 | +2 |  |
| C1                                         |                                                                                                                                                                                                                                                                                                                                                                                                                                                                                                                                                                                                                                                                                                                                                                                                                                                                                                                                                                                                                                                                                                                                                                                                                                                                                                                                                                                                                                                                                                                                                                                                                                                                                                                                                                                                                                                                                                                                                                                                                                                                                                                                | 8,0x30  | 70 | +2 |  |
| C3                                         |                                                                                                                                                                                                                                                                                                                                                                                                                                                                                                                                                                                                                                                                                                                                                                                                                                                                                                                                                                                                                                                                                                                                                                                                                                                                                                                                                                                                                                                                                                                                                                                                                                                                                                                                                                                                                                                                                                                                                                                                                                                                                                                                | 10x40   | 4  |    |  |
| D16                                        |                                                                                                                                                                                                                                                                                                                                                                                                                                                                                                                                                                                                                                                                                                                                                                                                                                                                                                                                                                                                                                                                                                                                                                                                                                                                                                                                                                                                                                                                                                                                                                                                                                                                                                                                                                                                                                                                                                                                                                                                                                                                                                                                |         | 1  |    |  |
| E3                                         |                                                                                                                                                                                                                                                                                                                                                                                                                                                                                                                                                                                                                                                                                                                                                                                                                                                                                                                                                                                                                                                                                                                                                                                                                                                                                                                                                                                                                                                                                                                                                                                                                                                                                                                                                                                                                                                                                                                                                                                                                                                                                                                                | L1      | 3  |    |  |
| E4                                         | The state of the s | L2      | 3  |    |  |
| G1                                         | <u> </u>                                                                                                                                                                                                                                                                                                                                                                                                                                                                                                                                                                                                                                                                                                                                                                                                                                                                                                                                                                                                                                                                                                                                                                                                                                                                                                                                                                                                                                                                                                                                                                                                                                                                                                                                                                                                                                                                                                                                                                                                                                                                                                                       | 10x10   | 28 |    |  |
| G3                                         |                                                                                                                                                                                                                                                                                                                                                                                                                                                                                                                                                                                                                                                                                                                                                                                                                                                                                                                                                                                                                                                                                                                                                                                                                                                                                                                                                                                                                                                                                                                                                                                                                                                                                                                                                                                                                                                                                                                                                                                                                                                                                                                                |         | 1  |    |  |
| G8                                         |                                                                                                                                                                                                                                                                                                                                                                                                                                                                                                                                                                                                                                                                                                                                                                                                                                                                                                                                                                                                                                                                                                                                                                                                                                                                                                                                                                                                                                                                                                                                                                                                                                                                                                                                                                                                                                                                                                                                                                                                                                                                                                                                |         | 1  |    |  |