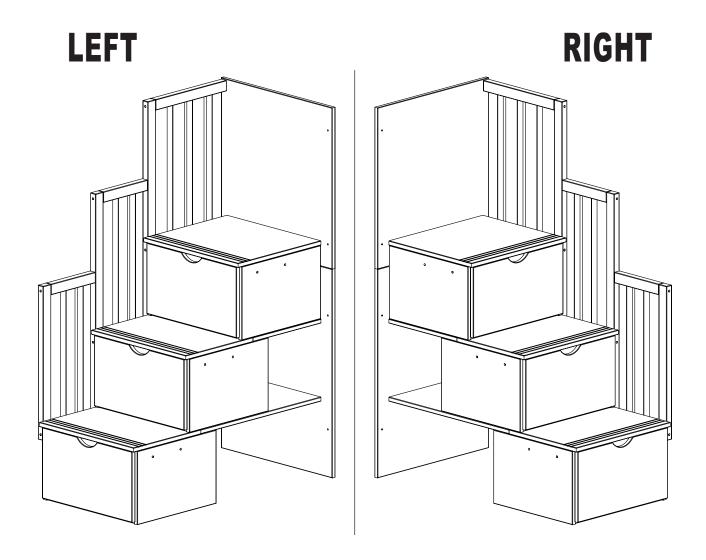

d with a complete slat kit, so there is no need for a foundation or bunkie board.

### **BED MATTRESS SPECIFICATIONS**

Upper Bunk: Only use a mattress that is 74" - 75" long and 37 1/2" - 38 1/2" wide on the upper bunk.

- Ensure thickness of mattress and foundation combined does not exceed 9".

Lower Bunk: Only use a mattress that is 74" - 75" long and 37 1/2" - 38 1/2" wide on the lower bunk.

## **ASSEMBLY TIPS**

- Power tools are not recommended for assembling your furniture.
- Give yourself plenty of room to work.
- Due to the size of this bunkbed, it must be assembled within the space it will occupy.
- The assembly will require at least two people to complete.
- Make sure all the fasteners are tight.
- Take your time and read the instructions carefully.

# 3 Step Stairway BK - 76



Thank you for purchasing your Furniture from Bedz King.

Every effort has been made to ensure your Furniture is of the finest quality. If you have any questions, please do not hesitate to contact us at <a href="mailto:info@bedzking.com">info@bedzking.com</a>

# READ THESE INSTRUCTIONS CAREFULLY BEFORE ATTEMPTING TO ASSEMBLE THIS BED

#### **SAFETY WARNINGS AND GENERAL NOTES**

- ✓ Follow the information on the warning labels on the upper bunk bed structure and on the carton. Do not remove warning label from the bed.
- ✓ Always use the recommended size mattress or mattress support, or both, to help prevent the likelihood of entrapment or falls.
- ✓ The top surfaces of the mattress must be at least 5" below the upper edge of the guardrails.
- ✓ **<u>Do not</u>** allow children under 6 year