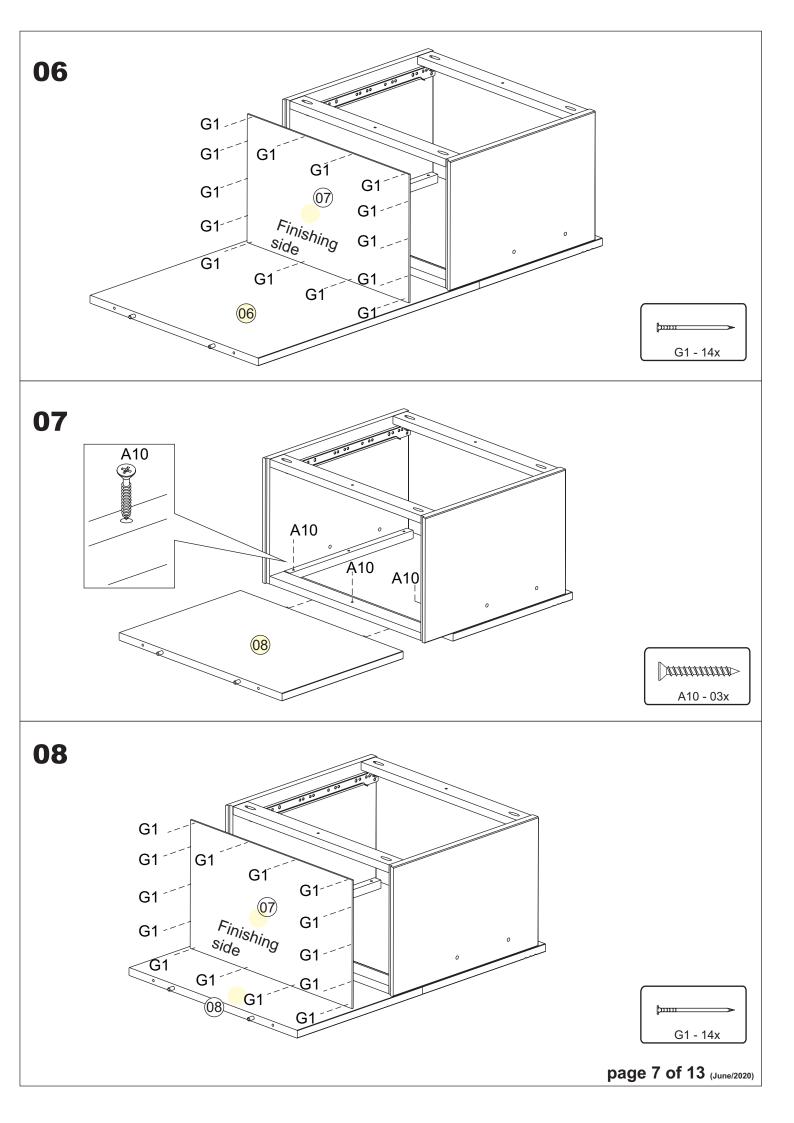

|         | 1  |    |  |













# **14 - RIGHT**



# 14 - LEFT





#### **BEDDING SPECIFICATION**

- Always use the recommended size mattress or mattress support or both, to help prevent the likelihood of entrapment or falls.
- All Bedz King bunk beds are supplied with a complete slat kit, so there is no need for a foundation or bunkie board.

## **BED MATTRESS SPECIFICATIONS**

#### TWIN OVER TWIN

Upper Bunk: Only use a mattress that is 74" - 75" long and 37 1/2" - 38 1/2" wide on the upper bunk.

- Ensure thickness of mattress and foundation combined does not exceed 9". Lower Bunk: Only use a mattress that is 74" - 75" long and 37 1/2" - 38 1/2" wide on the lower bunk.

## **ASSEMBLY TIPS**

- Power tools are not recommended for assembling your furniture.
- Give yourself plenty of room to work.
- Due to the