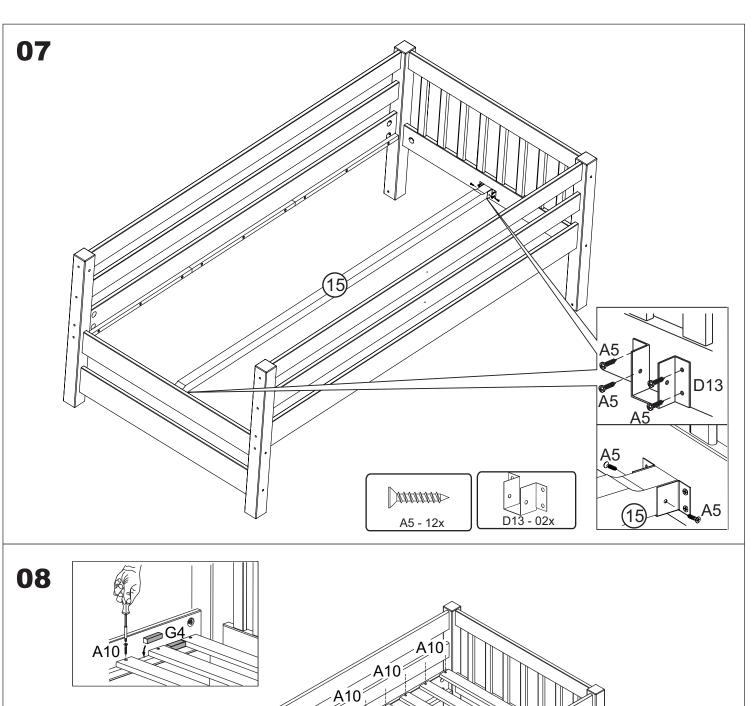

| SCREWS ARE SHOWN IN ACTUAL SIZE |             |      |       |  |  |
|---------------------------------|-------------|------|-------|--|--|
|                                 |             | Qty. | Extra |  |  |
| A5                              | 3,5x16      | 12   |       |  |  |
| A10                             | 3,5×30      | 74   |       |  |  |
| B1                              | 7,0×100     | 16   | +2    |  |  |
| B5                              | 1/4"        | 24   | +2    |  |  |
| B30                             | 1/4"x120    | 24   | +2    |  |  |
| C3                              | 10x40       | 51   | +2    |  |  |
| C5                              | 15x90       | 4    |       |  |  |
| D13                             |             | 2    |       |  |  |
| G4                              | space block | 2    |       |  |  |
| G8                              |             | 1    |       |  |  |