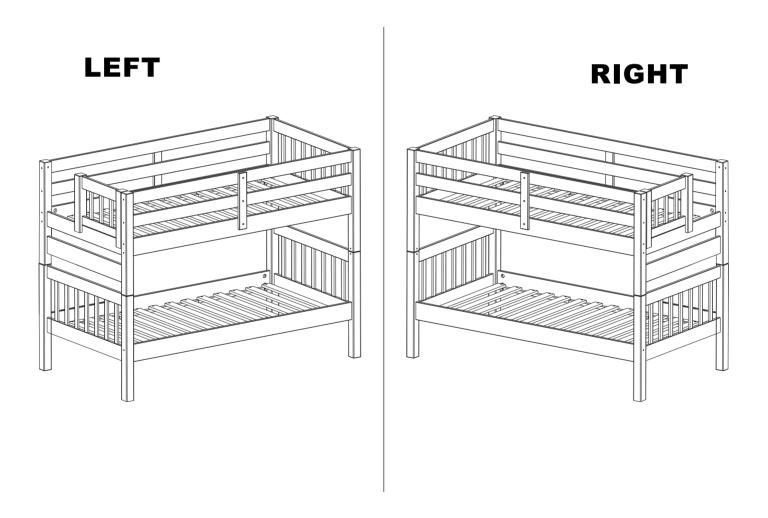

# Twin over Twin Solid Wood Standard Bunk Bed with Stairs and 3 Step Drawers and 2 Under Bed Drawers

# **Assembly Instructions**



# READ THESE INSTRUCTIONS CAREFULLY BEFORE ATTEMPTING TO ASSEMBLE THIS BED

#### SAFETY WARNINGS AND GENERAL NOTES

- ✓ Follow the information on the warning labels on the upper bunk bed structure and on the carton. Do not remove warning label from the bed.
- ✓ Always use the recommended size mattress or mattress support, or both, to help prevent the likelihood of entrapment or falls.
- ✓ The top surfaces of the mattress must be at least 5" below the upper edge of the guardrails.
- ✓ **<u>Do not</u>** allow children under 6 years of age to use the upper bunk.
- ✓ **Prohibit** more than one person on the upper bunk.
- ✓ Periodically check and ensure that the guardrails, ladder and other components are in their proper position, free from damage, and that all connectors are tight.
- ✓ <u>Do