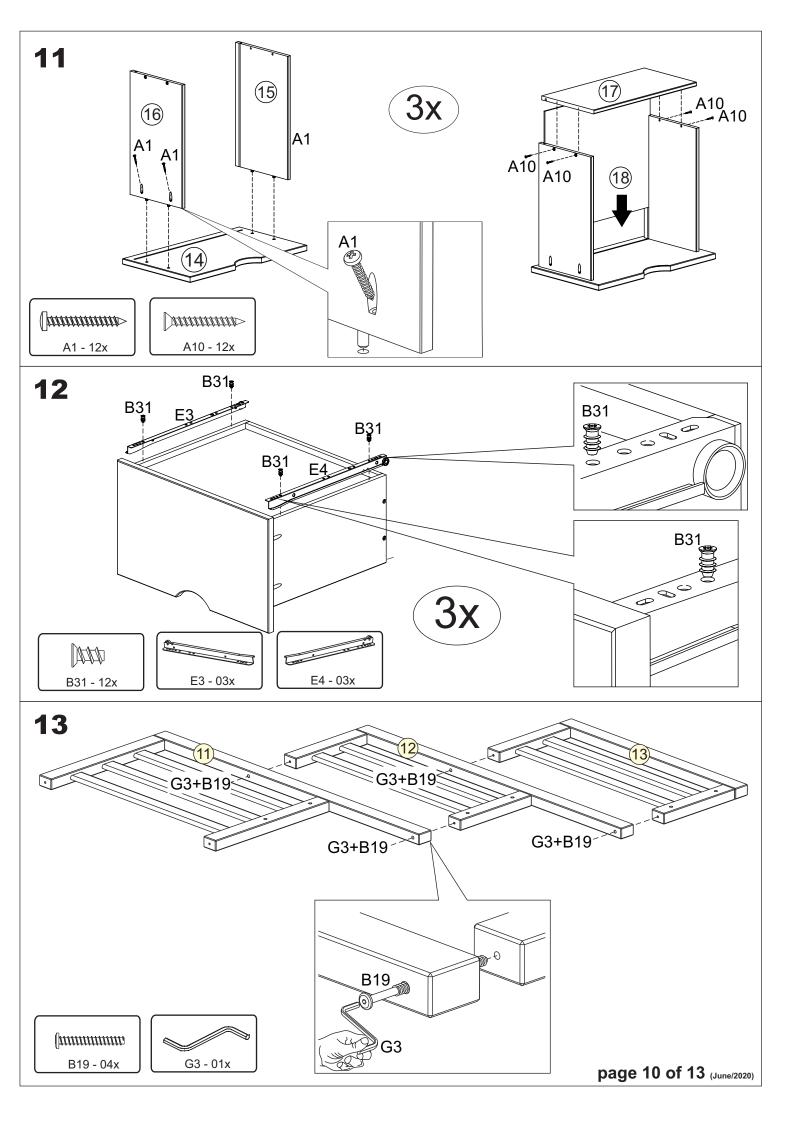

|         | 1  |    |  |













# **14 - RIGHT**



# 14 - LEFT





#### **BEDDING SPECIFICATION**

- Always use the recommended size mattress or mattress support or both, to help prevent the likelihood of entrapment or falls.
- All Bedz King bunk beds are supplied with a complete slat kit, so there is no need for a foundation or bunkie board.

## **BED MATTRESS SPECIFICATIONS**

#### TWIN OVER TWIN

Upper Bunk: Only use a mattress that is 74" - 75" long and 37 1/2" - 38 1/2" wide on the upper bunk.

- Ensure thickness of mattress and foundation combined does not exceed 9". Lower Bunk: Only use a mattress that is 74" - 75" long and 37 1/2" - 38 1/2" wide on the lower bunk.

## **ASSEMBLY TIPS**

- Power tools are not recommended for assembling your furniture.
- Give yourself plenty of room to work.
- Due to the size o