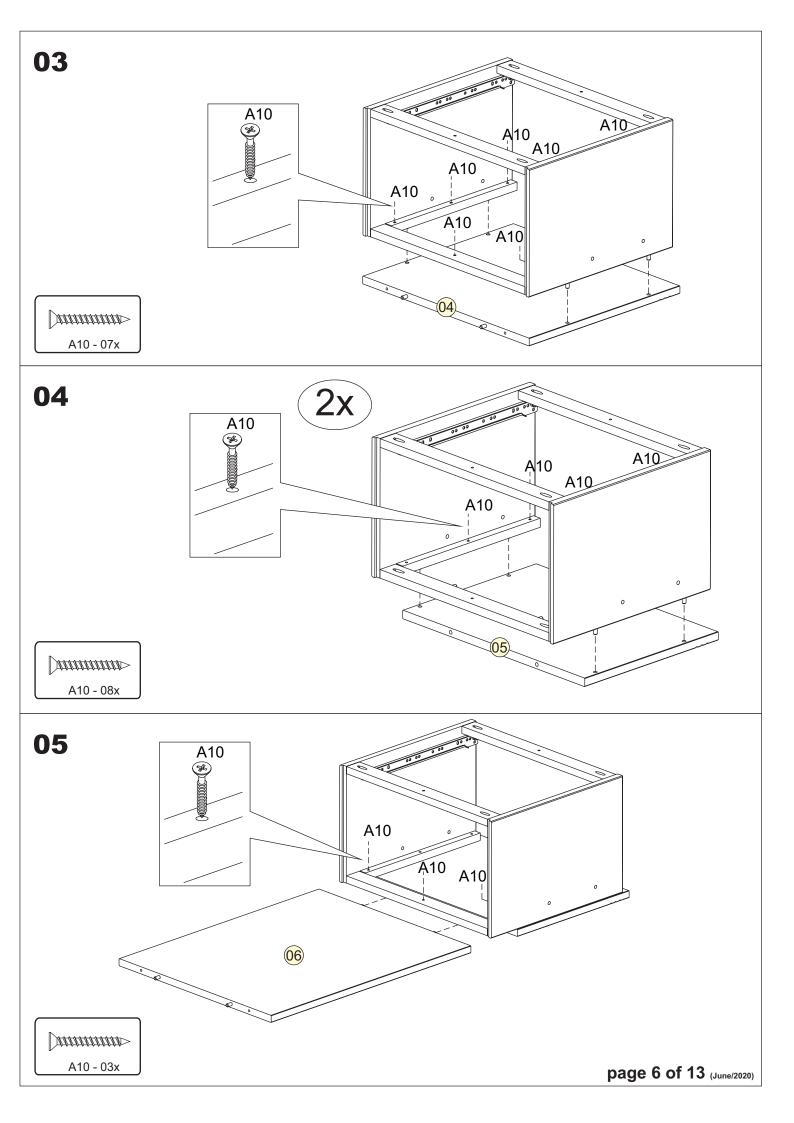

|         | 1  |    |  |













# **14 - RIGHT**



# 14 - LEFT





#### **BEDDING SPECIFICATION**

- Always use the recommended size mattress or mattress support or both, to help prevent the likelihood of entrapment or falls.
- All Bedz King bunk beds are supplied with a complete slat kit, so there is no need for a foundation or bunkie board.

## **BED MATTRESS SPECIFICATIONS**

#### TWIN OVER TWIN

Upper Bunk: Only use a mattress that is 74" - 75" long and 37 1/2" - 38 1/2" wide on the upper bunk.

- Ensure thickness of mattress and foundation combined does not exceed 9". Lower Bunk: Only use a mattress that is 74" - 75" long and 37 1/2" - 38 1/2" wide on the lower bunk.

## **ASSEMBLY TIPS**

- Power tools are not recommended for assembling your furniture.
- Give yourself plenty of room to work.
- Due to th