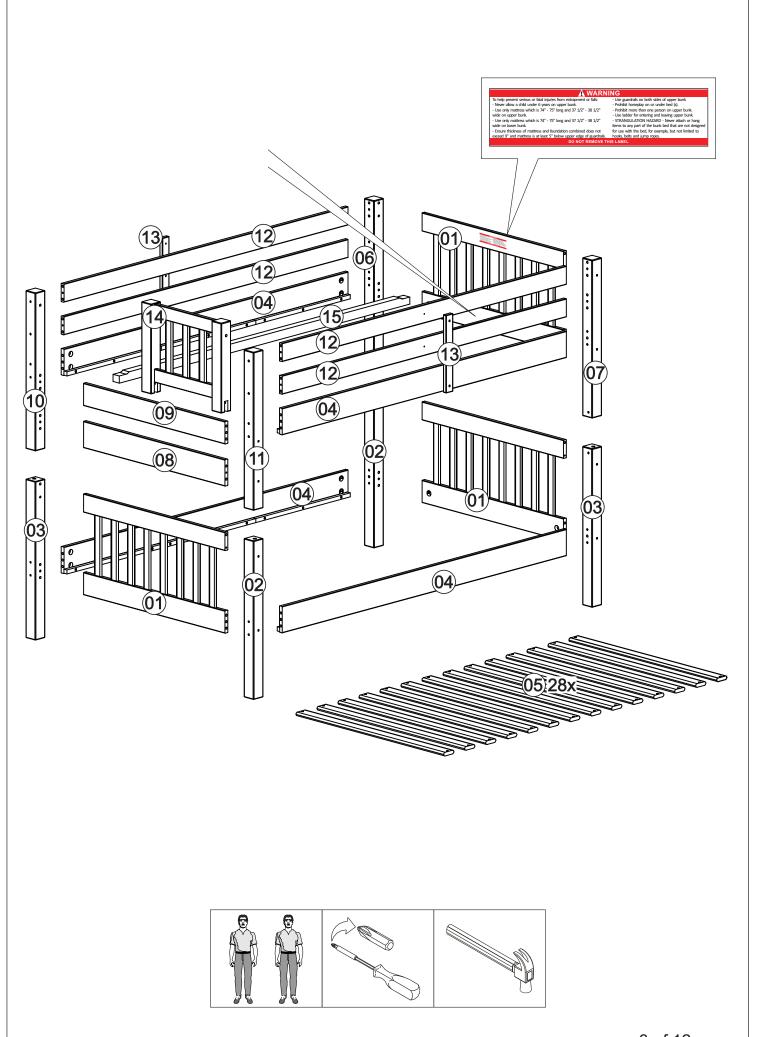

## **ASSEMBLY TIPS**

- Power tools are not recommended for assembling your furniture.
- Give yourself plenty of room to work.
- Due to the size of this bunkbed, it must be assembled within the space it will occupy.
- The assembly will require at least two people to complete.
- Make sure all the fasteners are tight.
- Take your time and read the instructions carefully.