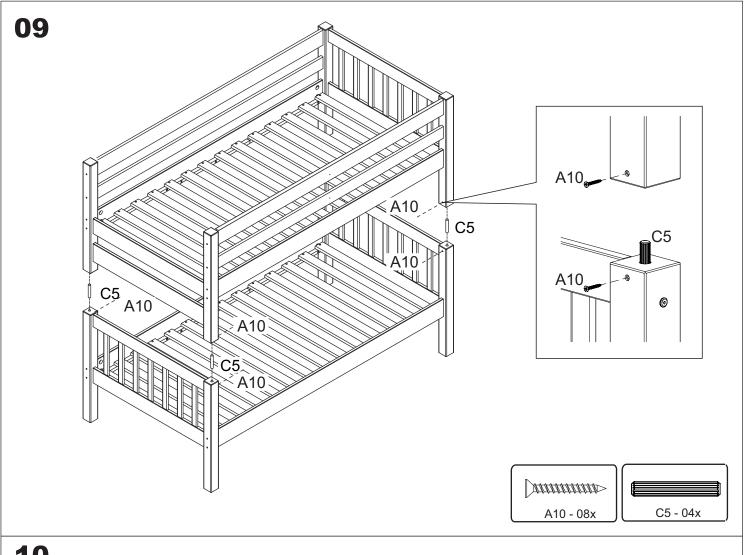

| SCREWS ARE SHOWN IN ACTUAL SIZE |             |      |       |  |  |
|---------------------------------|-------------|------|-------|--|--|
|                                 |             | Qty. | Extra |  |  |
| A5                              | 3,5x16      | 12   |       |  |  |
| A10                             | 3,5×30      | 74   |       |  |  |
| B1                              | 7,0×100     | 16   | +2    |  |  |
| B5                              | 1/4"        | 24   | +2    |  |  |
| B30                             | 1/4"x120    | 24   | +2    |  |  |
| C3                              | 10x40       | 51   | +2    |  |  |
| C5                              | 15x90       | 4    |       |  |  |
| D13                             |             | 2    |       |  |  |
| G4                              | space block | 2    |       |  |  |
| G8                              |             | 1    |       |  |  |