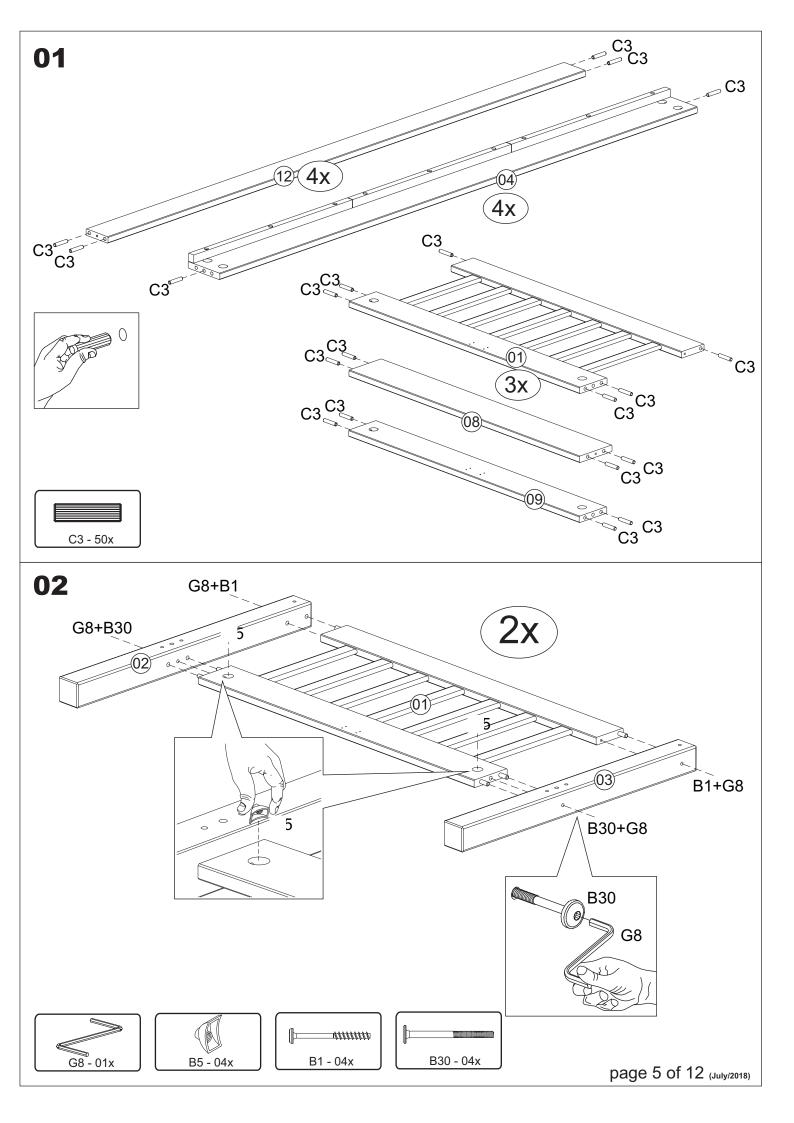

## **ASSEMBLY TIPS**

- Power tools are not recommended for assembling your furniture.
- Give yourself plenty of room to work.
- Due to the size of this bunkbed, it must be assembled within the space it will occupy.
- The assembly will require at least two people to complete.
- Make sure all the fasteners are tight.
- Take your time and read the instructions carefully.