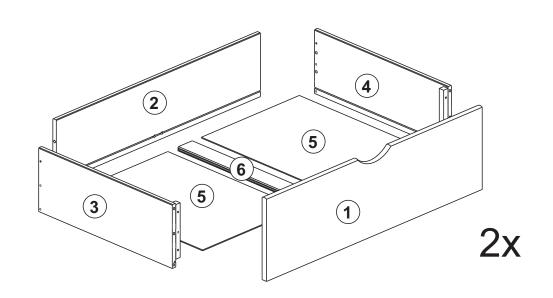

TWIN

Upper Bunk: Only use a mattress that is 74" - 75" long and 37 1/2" - 38 1/2" wide on the upper bunk.

- Ensure thickness of mattress and foundation combined does not exceed 9". Lower Bunk: Only use a mattress that is 74" - 75" long and 37 1/2" - 38 1/2" wide on the lower bunk.

## **ASSEMBLY TIPS**

- Power tools are not recommended for assembling your furniture.
- Give yourself plenty of room to work.
- Due to the size of this bunkbed, it must be assembled within the space it will occupy.
- The assembly will require at least two people to complete.
- Make sure all the fasteners are tight.
- Take your time and read the instructions carefully.

# **Under Bed Drawers**



# **WARNING - CHOKING HAZARD**

To be Assembled by Adults only!
Small parts can be a choking hazard for children



Qty.

Extra

## SCREWS ARE SHOWN IN ACTUAL SIZE

| A19 | 4,0x30                                  | 26 |    |
|-----|-----------------------------------------|----|----|
| A24 | (1) (1) (1) (1) (1) (1) (1) (1) (1) (1) | 36 |    |
| C1  | 8x30                                    | 28 | +1 |
| D20 |                                         | 2  |    |
| E12 |                                         | 8  |    |