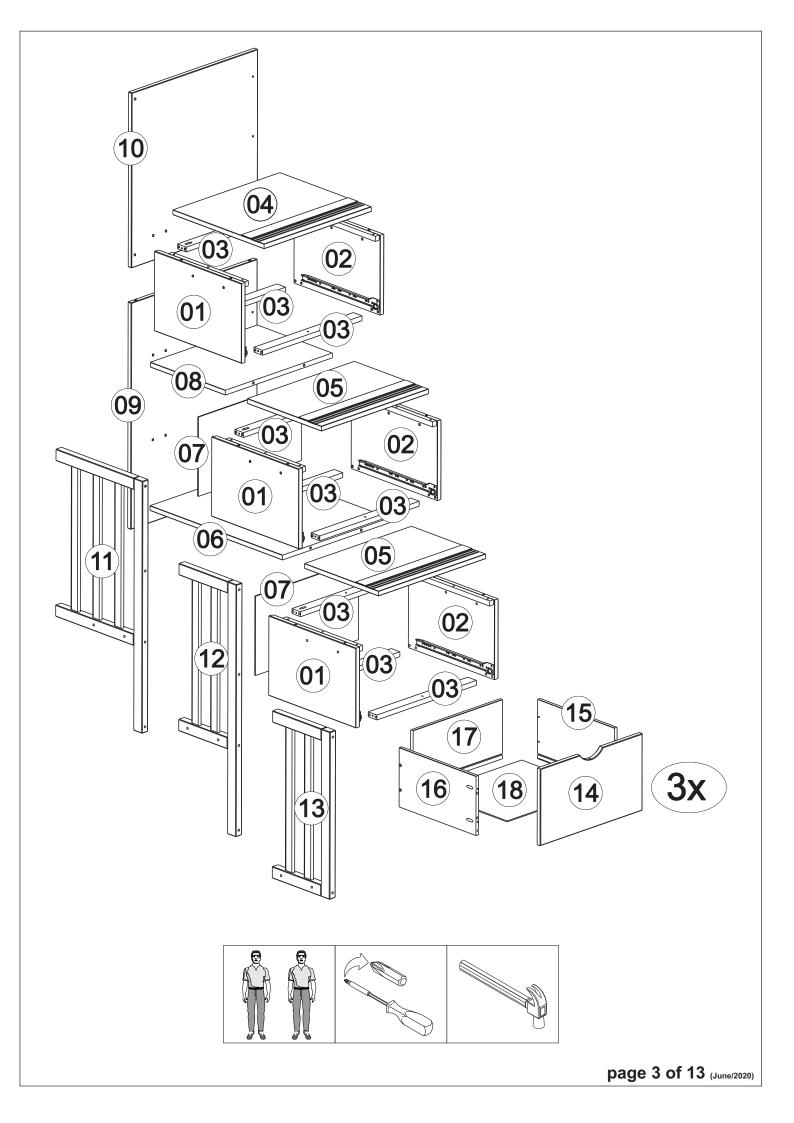

dded safety for a child using the upper bunk.
- ✓ If the bunk bed will be placed next to the wall, the guardrail that runs the full length of the bed should be placed against the wall to prevent entrapment between the bed and the wall.
- ✓ Always use guardrails on both long sides of the upper bunk.
- ✓ The use of a water or sleep floatation mattress is prohibited.
- ✓ Keep these instructions for future reference.
- ✓ We recommend assembling your bunk bed on the shipping carton to protect your floor or carpet. Be certain all staples are out of the box before beginning assembly on the shipping carton.
- ✓ <u>Strangulation Hazard</u> Never attach or hang items to any part of the bunk bed that are not designed for use with the bed for example, but not limited to hooks, belts, and jump ropes.



| SCREWS ARE SHOWN IN ACTUAL SIZE Qty. Extra |