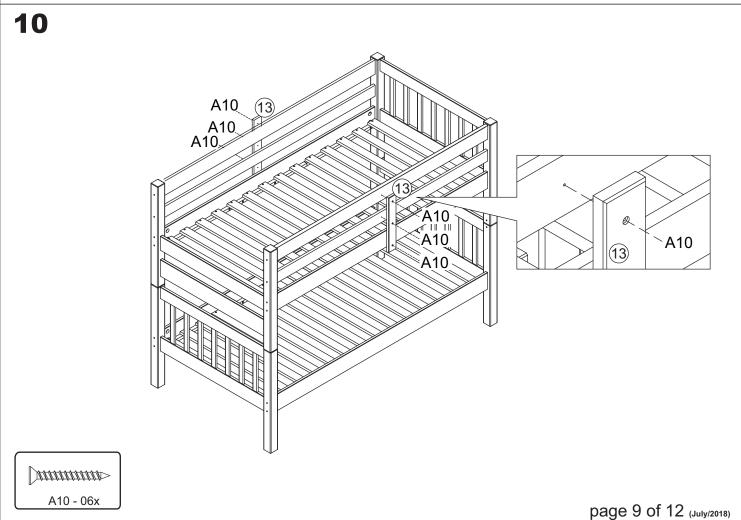

WARNING - CHOKING HAZARD

To be Assembled by Adults only!

Small parts can be a choking hazard for children

A10 - 28x

G4 - 02x

page 8 of 12 (July/2018)