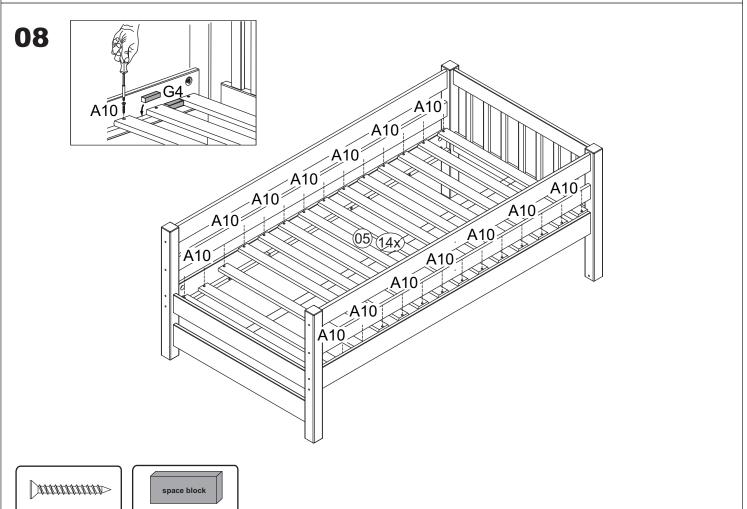

| SCREWS ARE SHOWN IN ACTUAL SIZE |             |      |       |  |  |
|---------------------------------|-------------|------|-------|--|--|
|                                 |             | Qty. | Extra |  |  |
| A5                              | 3,5x16      | 12   |       |  |  |
| A10                             | 3,5×30      | 74   |       |  |  |
| B1                              | 7,0×100     | 16   | +2    |  |  |
| B5                              | 1/4"        | 24   | +2    |  |  |
| B30                             | 1/4"x120    | 24   | +2    |  |  |
| C3                              | 10x40       | 51   | +2    |  |  |
| C5                              | 15x90       | 4    |       |  |  |
| D13                             |             | 2    |       |  |  |
| G4                              | space block | 2    |       |  |  |
| G8                              |             | 1    |       |  |  |