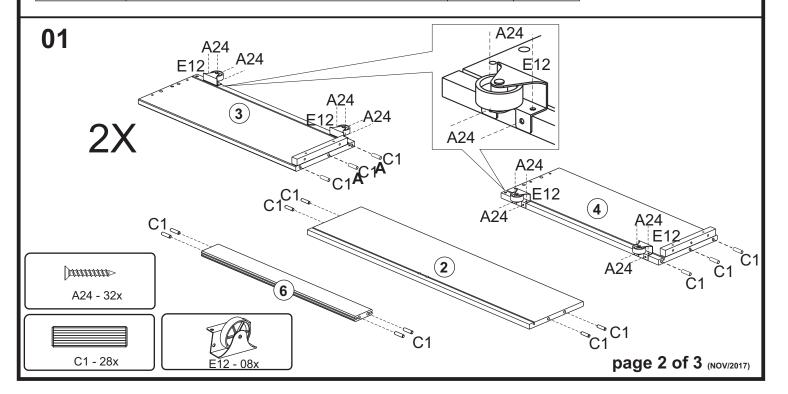

## SCREWS ARE SHOWN IN ACTUAL SIZE

| A19 | 4,0x30                                  | 26 |    |
|-----|-----------------------------------------|----|----|
| A24 | (1) (1) (1) (1) (1) (1) (1) (1) (1) (1) | 36 |    |
| C1  | 8x30                                    | 28 | +1 |
| D20 |                                         | 2  |    |
| E12 |                                         | 8  |    |