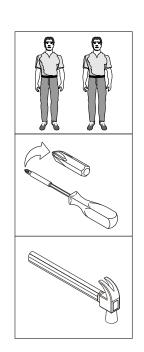

## **ASSEMBLY TIPS**

- Power tools are not recommended for assembling your furniture.
- Give yourself plenty of room to work.
- Due to the size of this bunkbed, it must be assembled within the space it will occupy.
- The assembly will require at least two people to complete.
- Make sure all the fasteners are tight.
- Take your time and read the instructions carefully.