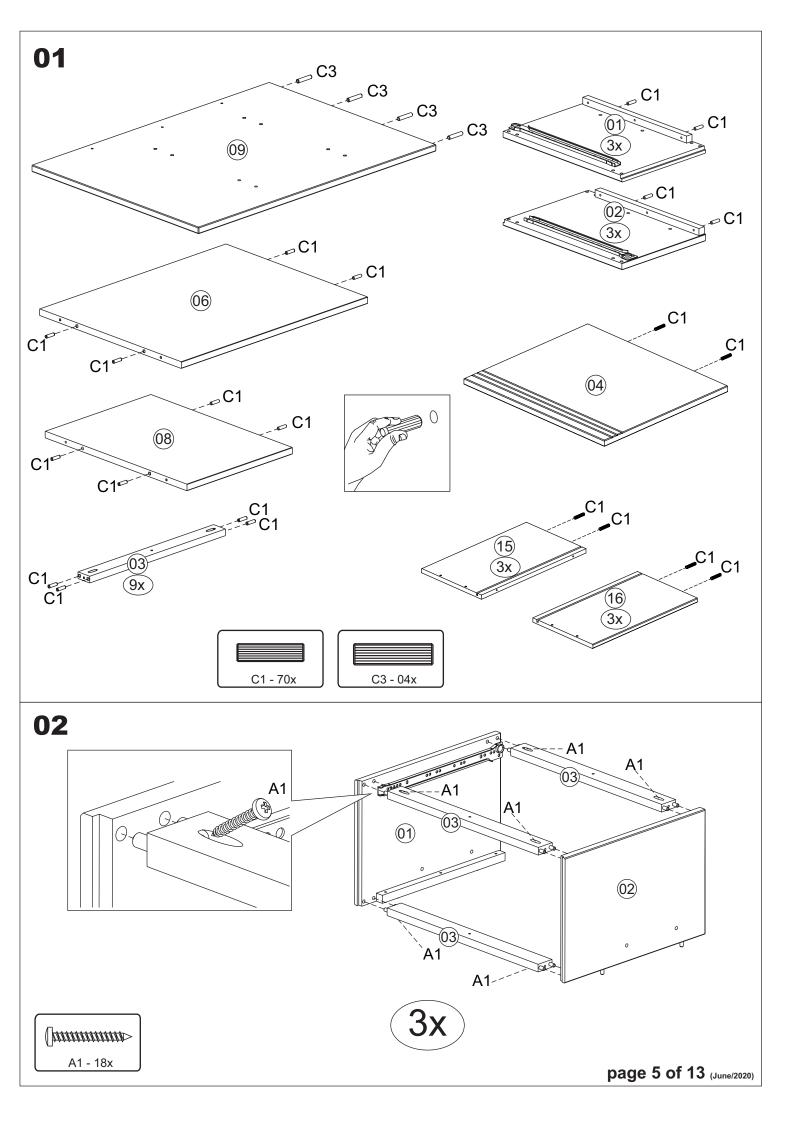

|         | 1  |    |  |













# **14 - RIGHT**



# 14 - LEFT





#### **BEDDING SPECIFICATION**

- Always use the recommended size mattress or mattress support or both, to help prevent the likelihood of entrapment or falls.
- All Bedz King bunk beds are supplied with a complete slat kit, so there is no need for a foundation or bunkie board.

## **BED MATTRESS SPECIFICATIONS**

#### TWIN OVER TWIN

Upper Bunk: Only use a mattress that is 74" - 75" long and 37 1/2" - 38 1/2" wide on the upper bunk.

- Ensure thickness of mattress and foundation combined does not exceed 9". Lower Bunk: Only use a mattress that is 74" - 75" long and 37 1/2" - 38 1/2" wide on the lower bunk.

## **ASSEMBLY TIPS**

- Power tools are not recommended for assembling your furniture.
- Give yourself plenty of room to work.
- Due to