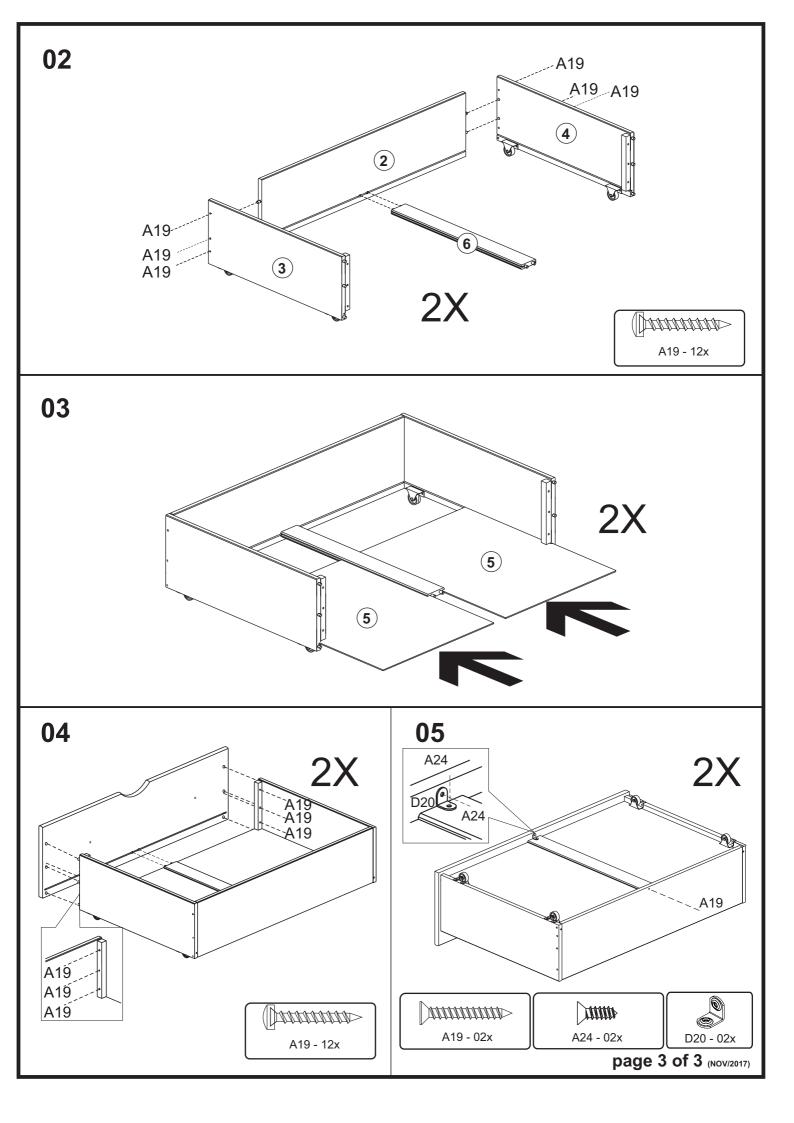

## SCREWS ARE SHOWN IN ACTUAL SIZE

| A19 | 4,0x30                                  | 26 |    |
|-----|-----------------------------------------|----|----|
| A24 | (1) (1) (1) (1) (1) (1) (1) (1) (1) (1) | 36 |    |
| C1  | 8x30                                    | 28 | +1 |
| D20 |                                         | 2  |    |
| E12 |                                         | 8  |    |