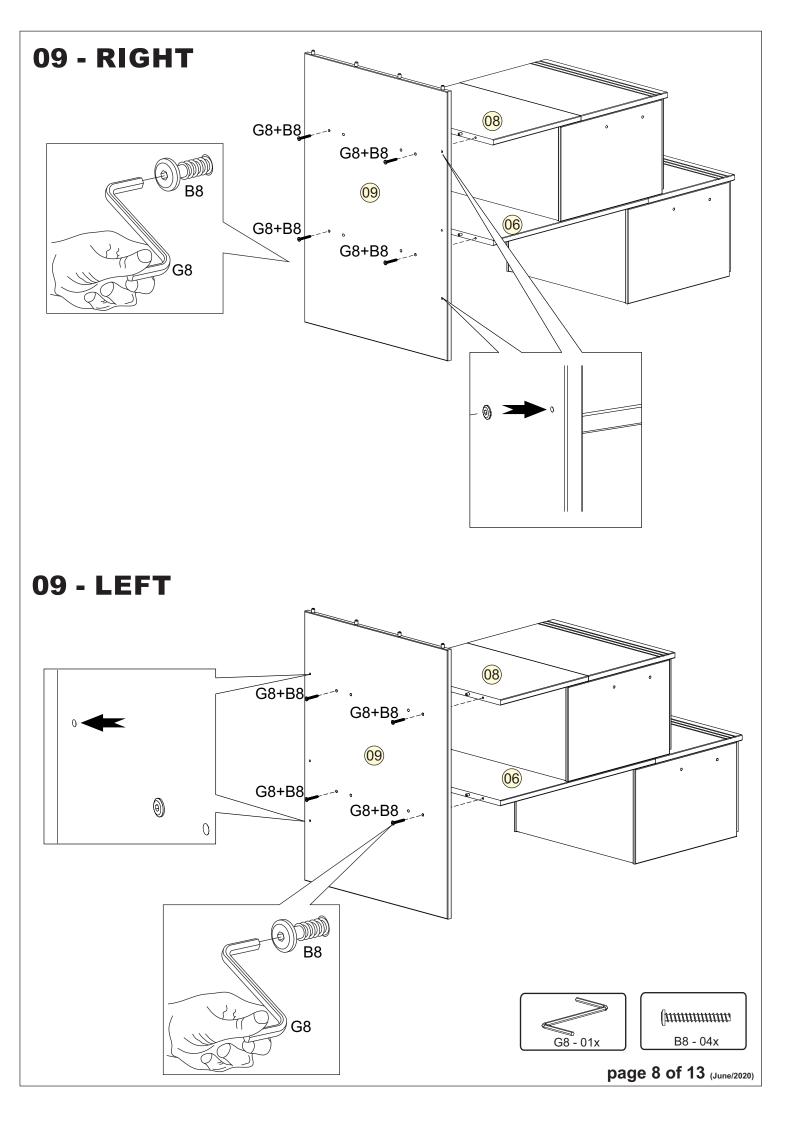

|         | 1  |    |  |













# **14 - RIGHT**



# 14 - LEFT





#### **BEDDING SPECIFICATION**

- Always use the recommended size mattress or mattress support or both, to help prevent the likelihood of entrapment or falls.
- All Bedz King bunk beds are supplied with a complete slat kit, so there is no need for a foundation or bunkie board.

## **BED MATTRESS SPECIFICATIONS**

#### TWIN OVER TWIN

Upper Bunk: Only use a mattress that is 74" - 75" long and 37 1/2" - 38 1/2" wide on the upper bunk.

- Ensure thickness of mattress and foundation combined does not exceed 9". Lower Bunk: Only use a mattress that is 74" - 75" long and 37 1/2" - 38 1/2" wide on the lower bunk.

## **ASSEMBLY TIPS**

- Power tools are not recommended for assembling your furniture.
- Give yourself plenty of room to work.
- Due to the si