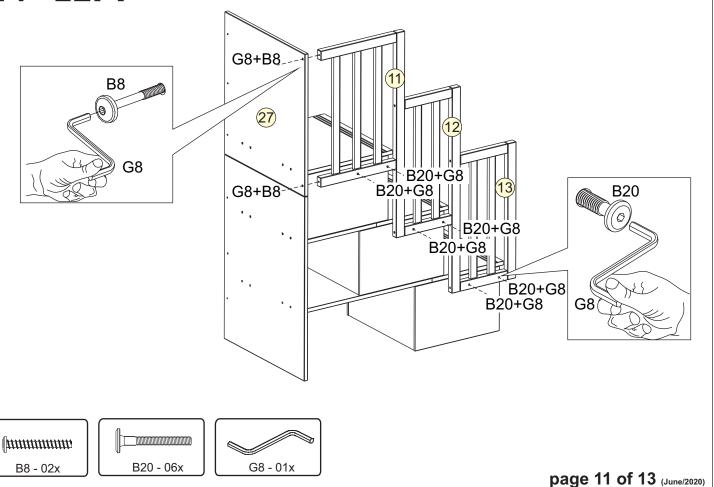

| SCREWS ARE SHOWN IN ACTUAL SIZE Qty. Extra |                                                                                                                                                                                                                                                                                                                                                                                                                                                                                                                                                                                                                                                                                                                                                                                                                                                                                                                                                                                                                                                                                                                                                                                                                                                                                                                                                                                                                                                                                                                                                                                                                                                                                                                                                                                                                                                                                                                                                                                                                                                                                                                                |         |    |    |  |
|--------------------------------------------|--------------------------------------------------------------------------------------------------------------------------------------------------------------------------------------------------------------------------------------------------------------------------------------------------------------------------------------------------------------------------------------------------------------------------------------------------------------------------------------------------------------------------------------------------------------------------------------------------------------------------------------------------------------------------------------------------------------------------------------------------------------------------------------------------------------------------------------------------------------------------------------------------------------------------------------------------------------------------------------------------------------------------------------------------------------------------------------------------------------------------------------------------------------------------------------------------------------------------------------------------------------------------------------------------------------------------------------------------------------------------------------------------------------------------------------------------------------------------------------------------------------------------------------------------------------------------------------------------------------------------------------------------------------------------------------------------------------------------------------------------------------------------------------------------------------------------------------------------------------------------------------------------------------------------------------------------------------------------------------------------------------------------------------------------------------------------------------------------------------------------------|---------|----|----|--|
| A1                                         |                                                                                                                                                                                                                                                                                                                                                                                                                                                                                                                                                                                                                                                                                                                                                                                                                                                                                                                                                                                                                                                                                                                                                                                                                                                                                                                                                                                                                                                                                                                                                                                                                                                                                                                                                                                                                                                                                                                                                                                                                                                                                                                                | 4,0x30  | 30 |    |  |
| A5                                         |                                                                                                                                                                                                                                                                                                                                                                                                                                                                                                                                                                                                                                                                                                                                                                                                                                                                                                                                                                                                                                                                                                                                                                                                                                                                                                                                                                                                                                                                                                                                                                                                                                                                                                                                                                                                                                                                                                                                                                                                                                                                                                                                | 3,5x16  | 2  |    |  |
| A10                                        | TITITITITE -                                                                                                                                                                                                                                                                                                                                                                                                                                                                                                                                                                                                                                                                                                                                                                                                                                                                                                                                                                                                                                                                                                                                                                                                                                                                                                                                                                                                                                                                                                                                                                                                                                                                                                                                                                                                                                                                                                                                                                                                                                                                                                                   | 3,5x30  | 35 | +2 |  |
| A16                                        |                                                                                                                                                                                                                                                                                                                                                                                                                                                                                                                                                                                                                                                                                                                                                                                                                                                                                                                                                                                                                                                                                                                                                                                                                                                                                                                                                                                                                                                                                                                                                                                                                                                                                                                                                                                                                                                                                                                                                                                                                                                                                                                                | 4,0x40  | 6  |    |  |
| B8                                         |                                                                                                                                                                                                                                                                                                                                                                                                                                                                                                                                                                                                                                                                                                                                                                                                                                                                                                                                                                                                                                                                                                                                                                                                                                                                                                                                                                                                                                                                                                                                                                                                                                                                                                                                                                                                                                                                                                                                                                                                                                                                                                                                | 7,0x50  | 8  |    |  |
| B19                                        |                                                                                                                                                                                                                                                                                                                                                                                                                                                                                                                                                                                                                                                                                                                                                                                                                                                                                                                                                                                                                                                                                                                                                                                                                                                                                                                                                                                                                                                                                                                                                                                                                                                                                                                                                                                                                                                                                                                                                                                                                                                                                                                                | 7,0x70  | 4  |    |  |
| B20                                        |                                                                                                                                                                                                                                                                                                                                                                                                                                                                                                                                                                                                                                                                                                                                                                                                                                                                                                                                                                                                                                                                                                                                                                                                                                                                                                                                                                                                                                                                                                                                                                                                                                                                                                                                                                                                                                                                                                                                                                                                                                                                                                                                | 1/4"x50 | 6  |    |  |
| B31                                        |                                                                                                                                                                                                                                                                                                                                                                                                                                                                                                                                                                                                                                                                                                                                                                                                                                                                                                                                                                                                                                                                                                                                                                                                                                                                                                                                                                                                                                                                                                                                                                                                                                                                                                                                                                                                                                                                                                                                                                                                                                                                                                                                | 6,0x10  | 12 | +2 |  |
| C1                                         |                                                                                                                                                                                                                                                                                                                                                                                                                                                                                                                                                                                                                                                                                                                                                                                                                                                                                                                                                                                                                                                                                                                                                                                                                                                                                                                                                                                                                                                                                                                                                                                                                                                                                                                                                                                                                                                                                                                                                                                                                                                                                                                                | 8,0x30  | 70 | +2 |  |
| C3                                         |                                                                                                                                                                                                                                                                                                                                                                                                                                                                                                                                                                                                                                                                                                                                                                                                                                                                                                                                                                                                                                                                                                                                                                                                                                                                                                                                                                                                                                                                                                                                                                                                                                                                                                                                                                                                                                                                                                                                                                                                                                                                                                                                | 10x40   | 4  |    |  |
| D16                                        |                                                                                                                                                                                                                                                                                                                                                                                                                                                                                                                                                                                                                                                                                                                                                                                                                                                                                                                                                                                                                                                                                                                                                                                                                                                                                                                                                                                                                                                                                                                                                                                                                                                                                                                                                                                                                                                                                                                                                                                                                                                                                                                                |         | 1  |    |  |
| E3                                         |                                                                                                                                                                                                                                                                                                                                                                                                                                                                                                                                                                                                                                                                                                                                                                                                                                                                                                                                                                                                                                                                                                                                                                                                                                                                                                                                                                                                                                                                                                                                                                                                                                                                                                                                                                                                                                                                                                                                                                                                                                                                                                                                | L1      | 3  |    |  |
| E4                                         | The state of the s | L2      | 3  |    |  |
| G1                                         | <u> </u>                                                                                                                                                                                                                                                                                                                                                                                                                                                                                                                                                                                                                                                                                                                                                                                                                                                                                                                                                                                                                                                                                                                                                                                                                                                                                                                                                                                                                                                                                                                                                                                                                                                                                                                                                                                                                                                                                                                                                                                                                                                                                                                       | 10x10   | 28 |    |  |
| G3                                         |                                                                                                                                                                                                                                                                                                                                                                                                                                                                                                                                                                                                                                                                                                                                                                                                                                                                                                                                                                                                                                                                                                                                                                                                                                                                                                                                                                                                                                                                                                                                                                                                                                                                                                                                                                                                                                                                                                                                                                                                                                                                                                                                |         | 1  |    |  |
| G8                                         |                                                                                                                                                                                                                                                                                                                                                                                                                                                                                                                                                                                                                                                                                                                                                                                                                                                                                                                                                                                                                                                                                                                                                                                                                                                                                                                                                                                                                                                                                                                                                                                                                                                                                                                                                                                                                                                                                                                                                                                                                                                                                                                                |         | 1  |    |  |