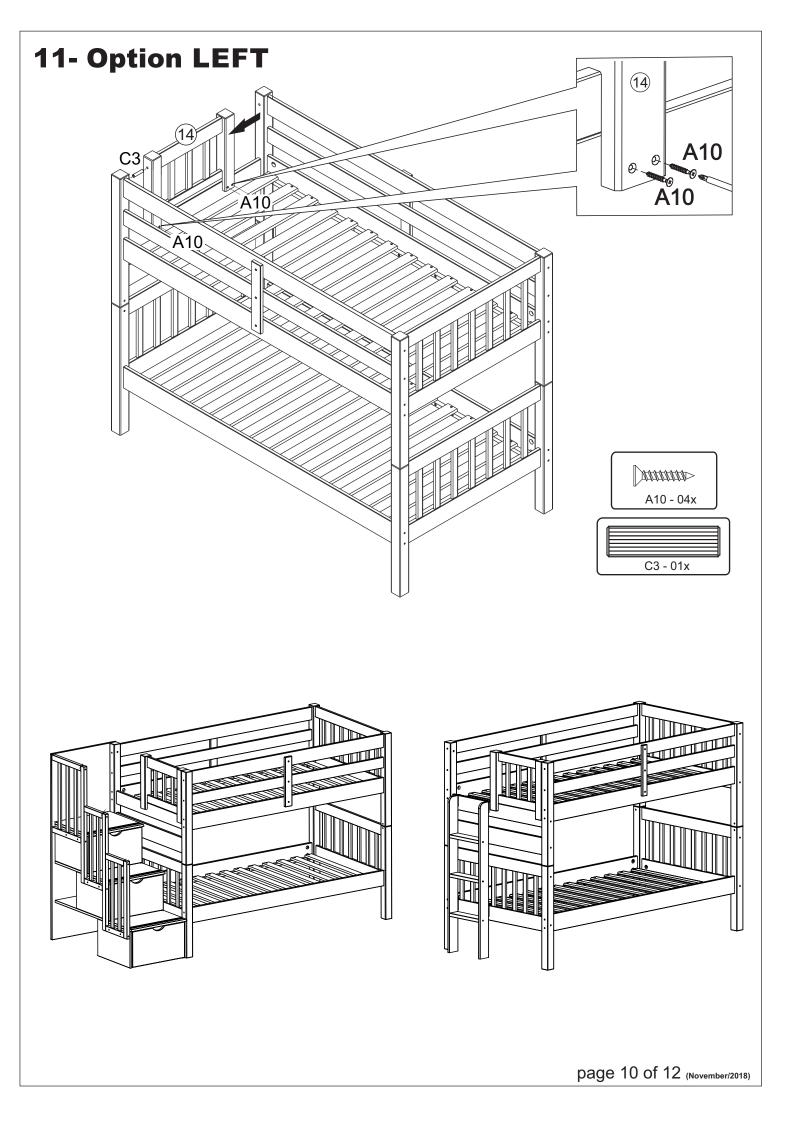

| SCREWS ARE SHOWN IN ACTUAL SIZE Qty. Extra |                                                                                                                                                                                                                                                                                                                                                                                                                                                                                                                                                                                                                                                                                                                                                                                                                                                                                                                                                                                                                                                                                                                                                                                                                                                                                                                                                                                                                                                                                                                                                                                                                                                                                                                                                                                                                                                                                                                                                                                                                                                                                                                                |         |    |    |  |
|--------------------------------------------|--------------------------------------------------------------------------------------------------------------------------------------------------------------------------------------------------------------------------------------------------------------------------------------------------------------------------------------------------------------------------------------------------------------------------------------------------------------------------------------------------------------------------------------------------------------------------------------------------------------------------------------------------------------------------------------------------------------------------------------------------------------------------------------------------------------------------------------------------------------------------------------------------------------------------------------------------------------------------------------------------------------------------------------------------------------------------------------------------------------------------------------------------------------------------------------------------------------------------------------------------------------------------------------------------------------------------------------------------------------------------------------------------------------------------------------------------------------------------------------------------------------------------------------------------------------------------------------------------------------------------------------------------------------------------------------------------------------------------------------------------------------------------------------------------------------------------------------------------------------------------------------------------------------------------------------------------------------------------------------------------------------------------------------------------------------------------------------------------------------------------------|---------|----|----|--|
| A1                                         |                                                                                                                                                                                                                                                                                                                                                                                                                                                                                                                                                                                                                                                                                                                                                                                                                                                                                                                                                                                                                                                                                                                                                                                                                                                                                                                                                                                                                                                                                                                                                                                                                                                                                                                                                                                                                                                                                                                                                                                                                                                                                                                                | 4,0x30  | 30 |    |  |
| A5                                         |                                                                                                                                                                                                                                                                                                                                                                                                                                                                                                                                                                                                                                                                                                                                                                                                                                                                                                                                                                                                                                                                                                                                                                                                                                                                                                                                                                                                                                                                                                                                                                                                                                                                                                                                                                                                                                                                                                                                                                                                                                                                                                                                | 3,5x16  | 2  |    |  |
| A10                                        | TITITITITE -                                                                                                                                                                                                                                                                                                                                                                                                                                                                                                                                                                                                                                                                                                                                                                                                                                                                                                                                                                                                                                                                                                                                                                                                                                                                                                                                                                                                                                                                                                                                                                                                                                                                                                                                                                                                                                                                                                                                                                                                                                                                                                                   | 3,5x30  | 35 | +2 |  |
| A16                                        |                                                                                                                                                                                                                                                                                                                                                                                                                                                                                                                                                                                                                                                                                                                                                                                                                                                                                                                                                                                                                                                                                                                                                                                                                                                                                                                                                                                                                                                                                                                                                                                                                                                                                                                                                                                                                                                                                                                                                                                                                                                                                                                                | 4,0x40  | 6  |    |  |
| B8                                         |                                                                                                                                                                                                                                                                                                                                                                                                                                                                                                                                                                                                                                                                                                                                                                                                                                                                                                                                                                                                                                                                                                                                                                                                                                                                                                                                                                                                                                                                                                                                                                                                                                                                                                                                                                                                                                                                                                                                                                                                                                                                                                                                | 7,0x50  | 8  |    |  |
| B19                                        |                                                                                                                                                                                                                                                                                                                                                                                                                                                                                                                                                                                                                                                                                                                                                                                                                                                                                                                                                                                                                                                                                                                                                                                                                                                                                                                                                                                                                                                                                                                                                                                                                                                                                                                                                                                                                                                                                                                                                                                                                                                                                                                                | 7,0x70  | 4  |    |  |
| B20                                        |                                                                                                                                                                                                                                                                                                                                                                                                                                                                                                                                                                                                                                                                                                                                                                                                                                                                                                                                                                                                                                                                                                                                                                                                                                                                                                                                                                                                                                                                                                                                                                                                                                                                                                                                                                                                                                                                                                                                                                                                                                                                                                                                | 1/4"x50 | 6  |    |  |
| B31                                        |                                                                                                                                                                                                                                                                                                                                                                                                                                                                                                                                                                                                                                                                                                                                                                                                                                                                                                                                                                                                                                                                                                                                                                                                                                                                                                                                                                                                                                                                                                                                                                                                                                                                                                                                                                                                                                                                                                                                                                                                                                                                                                                                | 6,0x10  | 12 | +2 |  |
| C1                                         |                                                                                                                                                                                                                                                                                                                                                                                                                                                                                                                                                                                                                                                                                                                                                                                                                                                                                                                                                                                                                                                                                                                                                                                                                                                                                                                                                                                                                                                                                                                                                                                                                                                                                                                                                                                                                                                                                                                                                                                                                                                                                                                                | 8,0x30  | 70 | +2 |  |
| C3                                         |                                                                                                                                                                                                                                                                                                                                                                                                                                                                                                                                                                                                                                                                                                                                                                                                                                                                                                                                                                                                                                                                                                                                                                                                                                                                                                                                                                                                                                                                                                                                                                                                                                                                                                                                                                                                                                                                                                                                                                                                                                                                                                                                | 10x40   | 4  |    |  |
| D16                                        |                                                                                                                                                                                                                                                                                                                                                                                                                                                                                                                                                                                                                                                                                                                                                                                                                                                                                                                                                                                                                                                                                                                                                                                                                                                                                                                                                                                                                                                                                                                                                                                                                                                                                                                                                                                                                                                                                                                                                                                                                                                                                                                                |         | 1  |    |  |
| E3                                         |                                                                                                                                                                                                                                                                                                                                                                                                                                                                                                                                                                                                                                                                                                                                                                                                                                                                                                                                                                                                                                                                                                                                                                                                                                                                                                                                                                                                                                                                                                                                                                                                                                                                                                                                                                                                                                                                                                                                                                                                                                                                                                                                | L1      | 3  |    |  |
| E4                                         | The state of the s | L2      | 3  |    |  |
| G1                                         | <u> </u>                                                                                                                                                                                                                                                                                                                                                                                                                                                                                                                                                                                                                                                                                                                                                                                                                                                                                                                                                                                                                                                                                                                                                                                                                                                                                                                                                                                                                                                                                                                                                                                                                                                                                                                                                                                                                                                                                                                                                                                                                                                                                                                       | 10x10   | 28 |    |  |
| G3                                         |                                                                                                                                                                                                                                                                                                                                                                                                                                                                                                                                                                                                                                                                                                                                                                                                                                                                                                                                                                                                                                                                                                                                                                                                                                                                                                                                                                                                                                                                                                                                                                                                                                                                                                                                                                                                                                                                                                                                                                                                                                                                                                                                |         | 1  |    |  |
| G8                                         |                                                                                                                                                                                                                                                                                                                                                                                                                                                                                                                                                                                                                                                                                                                                                                                                                                                                                                                                                                                                                                                                                                                                                                                                                                                                                                                                                                                                                                                                                                                                                                                                                                                                                                                                                                                                                                                                                                                                                                                                                                                                                                                                |         | 1  |    |  |