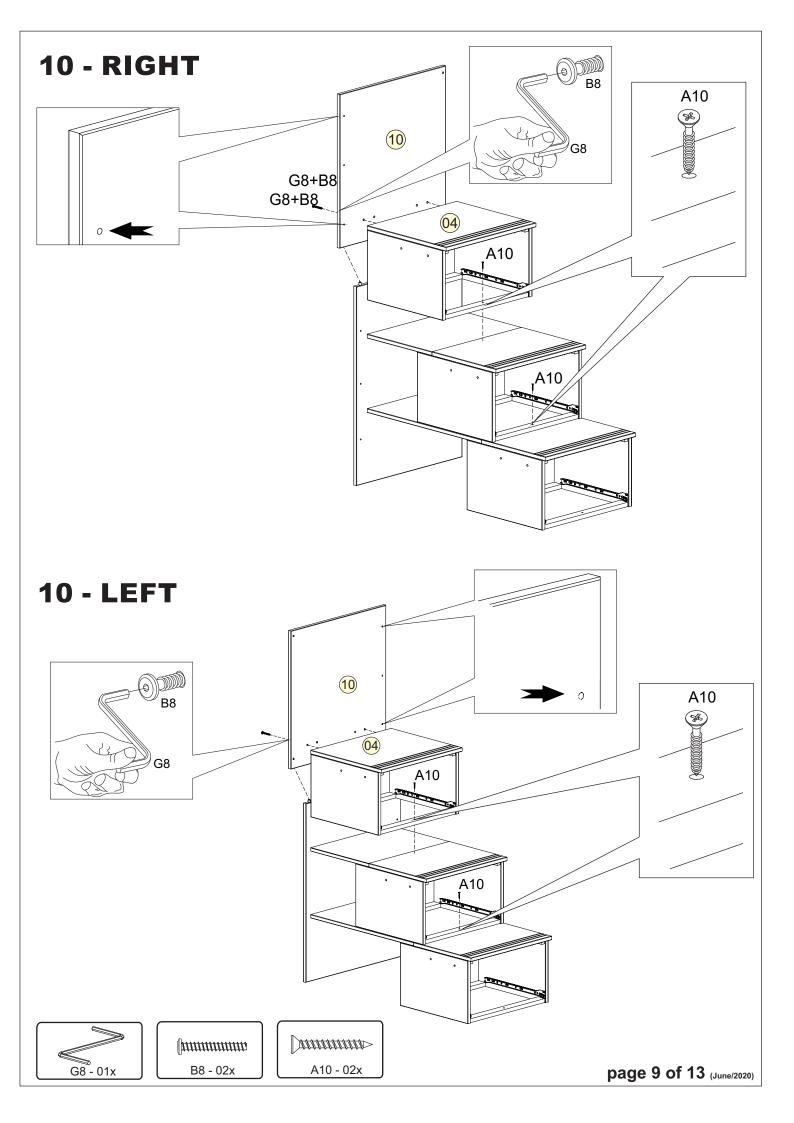

|         | 1  |    |  |













# **14 - RIGHT**



# 14 - LEFT





#### **BEDDING SPECIFICATION**

- Always use the recommended size mattress or mattress support or both, to help prevent the likelihood of entrapment or falls.
- All Bedz King bunk beds are supplied with a complete slat kit, so there is no need for a foundation or bunkie board.

## **BED MATTRESS SPECIFICATIONS**

#### TWIN OVER TWIN

Upper Bunk: Only use a mattress that is 74" - 75" long and 37 1/2" - 38 1/2" wide on the upper bunk.

- Ensure thickness of mattress and foundation combined does not exceed 9". Lower Bunk: Only use a mattress that is 74" - 75" long and 37 1/2" - 38 1/2" wide on the lower bunk.

## **ASSEMBLY TIPS**

- Power tools are not recommended for assembling your furniture.
- Give yourself plenty of room to work.
- Due to the size