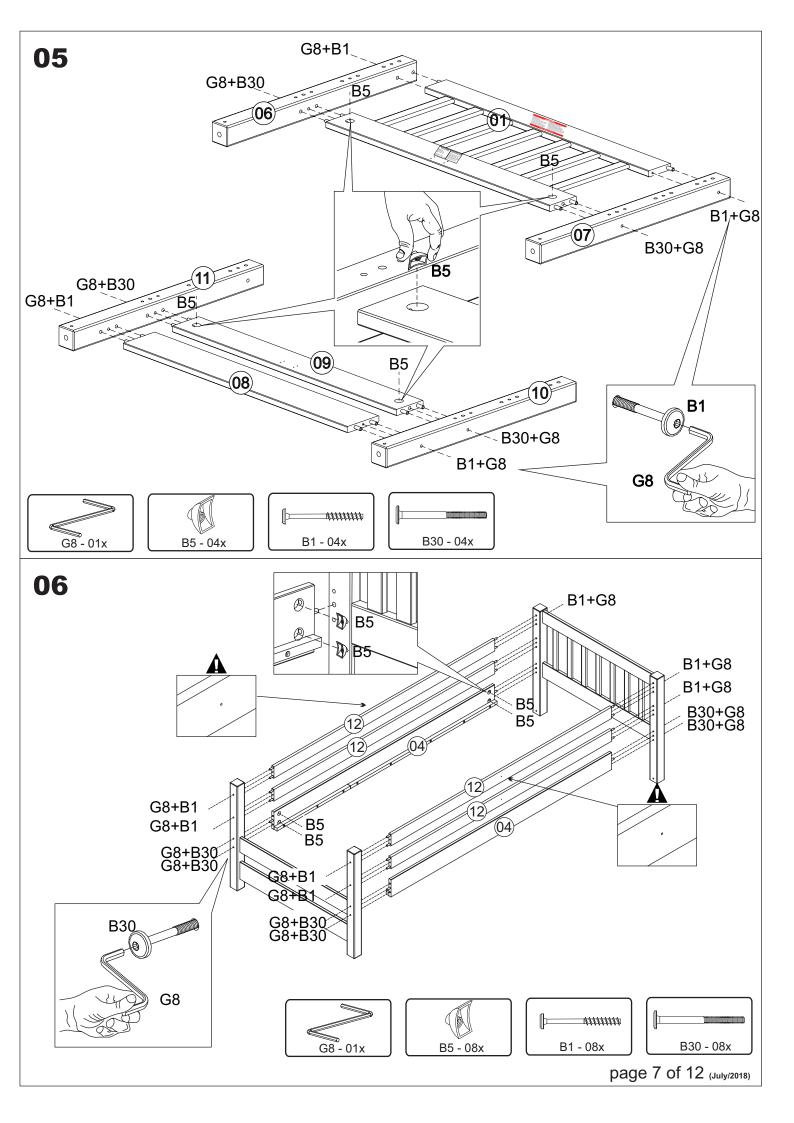

| SCREWS ARE SHOWN IN ACTUAL SIZE |             |      |       |  |  |
|---------------------------------|-------------|------|-------|--|--|
|                                 |             | Qty. | Extra |  |  |
| A5                              | 3,5x16      | 12   |       |  |  |
| A10                             | 3,5×30      | 74   |       |  |  |
| B1                              | 7,0×100     | 16   | +2    |  |  |
| B5                              | 1/4"        | 24   | +2    |  |  |
| B30                             | 1/4"x120    | 24   | +2    |  |  |
| C3                              | 10x40       | 51   | +2    |  |  |
| C5                              | 15x90       | 4    |       |  |  |
| D13                             |             | 2    |       |  |  |
| G4                              | space block | 2    |       |  |  |
| G8                              |             | 1    |       |  |  |