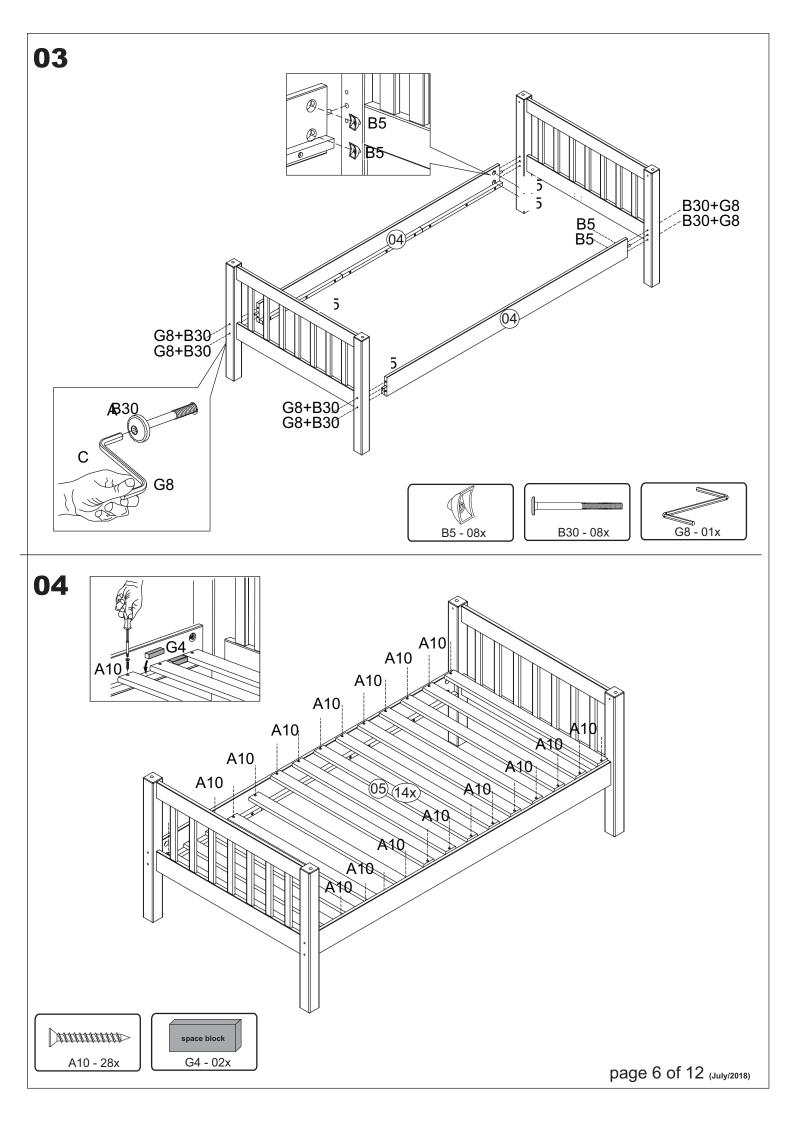

## **ASSEMBLY TIPS**

- Power tools are not recommended for assembling your furniture.
- Give yourself plenty of room to work.
- Due to the size of this bunkbed, it must be assembled within the space it will occupy.
- The assembly will require at least two people to complete.
- Make sure all the fasteners are tight.
- Take your time and read the instructions carefully.