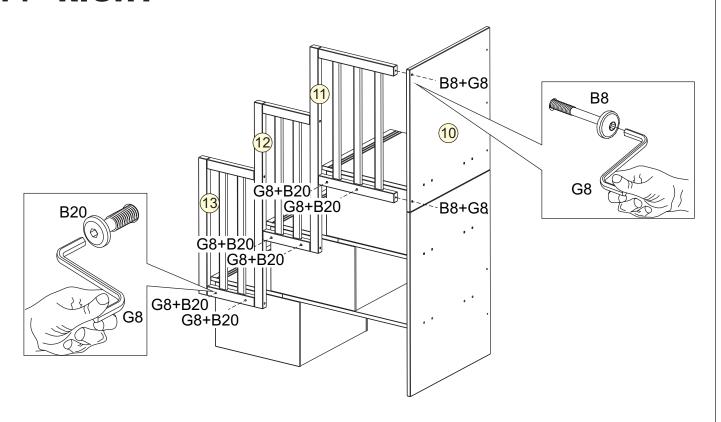

|         | 1  |    |  |













# **14 - RIGHT**



# 14 - LEFT





#### **BEDDING SPECIFICATION**

- Always use the recommended size mattress or mattress support or both, to help prevent the likelihood of entrapment or falls.
- All Bedz King bunk beds are supplied with a complete slat kit, so there is no need for a foundation or bunkie board.

## **BED MATTRESS SPECIFICATIONS**

#### TWIN OVER TWIN

Upper Bunk: Only use a mattress that is 74" - 75" long and 37 1/2" - 38 1/2" wide on the upper bunk.

- Ensure thickness of mattress and foundation combined does not exceed 9". Lower Bunk: Only use a mattress that is 74" - 75" long and 37 1/2" - 38 1/2" wide on the lower bunk.

## **ASSEMBLY TIPS**

- Power tools are not recommended for assembling your furniture.
- Give yourself plenty of room to work.
- Due to the size of this bunkbed, it m