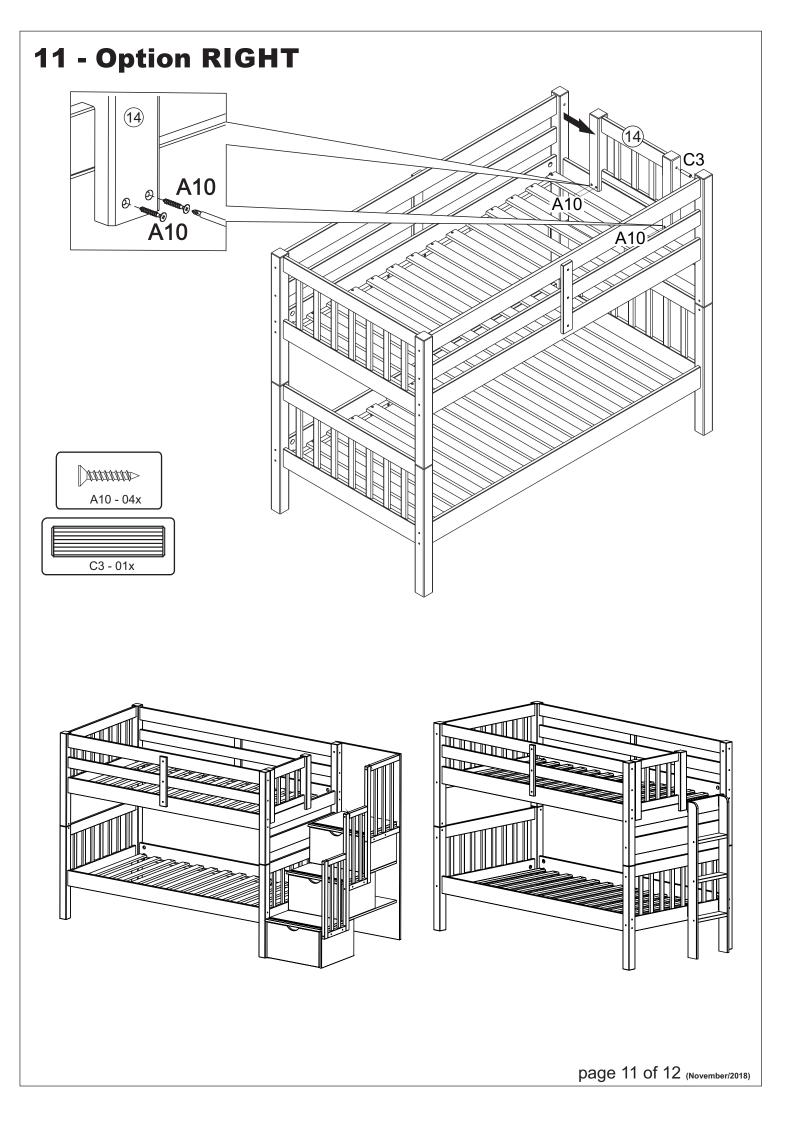

| SCREWS ARE SHOWN IN ACTUAL SIZE Qty. Extra |                                                                                                                                                                                                                                                                                                                                                                                                                                                                                                                                                                                                                                                                                                                                                                                                                                                                                                                                                                                                                                                                                                                                                                                                                                                                                                                                                                                                                                                                                                                                                                                                                                                                                                                                                                                                                                                                                                                                                                                                                                                                                                                                |         |    |    |  |
|--------------------------------------------|--------------------------------------------------------------------------------------------------------------------------------------------------------------------------------------------------------------------------------------------------------------------------------------------------------------------------------------------------------------------------------------------------------------------------------------------------------------------------------------------------------------------------------------------------------------------------------------------------------------------------------------------------------------------------------------------------------------------------------------------------------------------------------------------------------------------------------------------------------------------------------------------------------------------------------------------------------------------------------------------------------------------------------------------------------------------------------------------------------------------------------------------------------------------------------------------------------------------------------------------------------------------------------------------------------------------------------------------------------------------------------------------------------------------------------------------------------------------------------------------------------------------------------------------------------------------------------------------------------------------------------------------------------------------------------------------------------------------------------------------------------------------------------------------------------------------------------------------------------------------------------------------------------------------------------------------------------------------------------------------------------------------------------------------------------------------------------------------------------------------------------|---------|----|----|--|
| A1                                         |                                                                                                                                                                                                                                                                                                                                                                                                                                                                                                                                                                                                                                                                                                                                                                                                                                                                                                                                                                                                                                                                                                                                                                                                                                                                                                                                                                                                                                                                                                                                                                                                                                                                                                                                                                                                                                                                                                                                                                                                                                                                                                                                | 4,0x30  | 30 |    |  |
| A5                                         |                                                                                                                                                                                                                                                                                                                                                                                                                                                                                                                                                                                                                                                                                                                                                                                                                                                                                                                                                                                                                                                                                                                                                                                                                                                                                                                                                                                                                                                                                                                                                                                                                                                                                                                                                                                                                                                                                                                                                                                                                                                                                                                                | 3,5x16  | 2  |    |  |
| A10                                        | TITITITITE -                                                                                                                                                                                                                                                                                                                                                                                                                                                                                                                                                                                                                                                                                                                                                                                                                                                                                                                                                                                                                                                                                                                                                                                                                                                                                                                                                                                                                                                                                                                                                                                                                                                                                                                                                                                                                                                                                                                                                                                                                                                                                                                   | 3,5x30  | 35 | +2 |  |
| A16                                        |                                                                                                                                                                                                                                                                                                                                                                                                                                                                                                                                                                                                                                                                                                                                                                                                                                                                                                                                                                                                                                                                                                                                                                                                                                                                                                                                                                                                                                                                                                                                                                                                                                                                                                                                                                                                                                                                                                                                                                                                                                                                                                                                | 4,0x40  | 6  |    |  |
| B8                                         |                                                                                                                                                                                                                                                                                                                                                                                                                                                                                                                                                                                                                                                                                                                                                                                                                                                                                                                                                                                                                                                                                                                                                                                                                                                                                                                                                                                                                                                                                                                                                                                                                                                                                                                                                                                                                                                                                                                                                                                                                                                                                                                                | 7,0x50  | 8  |    |  |
| B19                                        |                                                                                                                                                                                                                                                                                                                                                                                                                                                                                                                                                                                                                                                                                                                                                                                                                                                                                                                                                                                                                                                                                                                                                                                                                                                                                                                                                                                                                                                                                                                                                                                                                                                                                                                                                                                                                                                                                                                                                                                                                                                                                                                                | 7,0x70  | 4  |    |  |
| B20                                        |                                                                                                                                                                                                                                                                                                                                                                                                                                                                                                                                                                                                                                                                                                                                                                                                                                                                                                                                                                                                                                                                                                                                                                                                                                                                                                                                                                                                                                                                                                                                                                                                                                                                                                                                                                                                                                                                                                                                                                                                                                                                                                                                | 1/4"x50 | 6  |    |  |
| B31                                        |                                                                                                                                                                                                                                                                                                                                                                                                                                                                                                                                                                                                                                                                                                                                                                                                                                                                                                                                                                                                                                                                                                                                                                                                                                                                                                                                                                                                                                                                                                                                                                                                                                                                                                                                                                                                                                                                                                                                                                                                                                                                                                                                | 6,0x10  | 12 | +2 |  |
| C1                                         |                                                                                                                                                                                                                                                                                                                                                                                                                                                                                                                                                                                                                                                                                                                                                                                                                                                                                                                                                                                                                                                                                                                                                                                                                                                                                                                                                                                                                                                                                                                                                                                                                                                                                                                                                                                                                                                                                                                                                                                                                                                                                                                                | 8,0x30  | 70 | +2 |  |
| C3                                         |                                                                                                                                                                                                                                                                                                                                                                                                                                                                                                                                                                                                                                                                                                                                                                                                                                                                                                                                                                                                                                                                                                                                                                                                                                                                                                                                                                                                                                                                                                                                                                                                                                                                                                                                                                                                                                                                                                                                                                                                                                                                                                                                | 10x40   | 4  |    |  |
| D16                                        |                                                                                                                                                                                                                                                                                                                                                                                                                                                                                                                                                                                                                                                                                                                                                                                                                                                                                                                                                                                                                                                                                                                                                                                                                                                                                                                                                                                                                                                                                                                                                                                                                                                                                                                                                                                                                                                                                                                                                                                                                                                                                                                                |         | 1  |    |  |
| E3                                         |                                                                                                                                                                                                                                                                                                                                                                                                                                                                                                                                                                                                                                                                                                                                                                                                                                                                                                                                                                                                                                                                                                                                                                                                                                                                                                                                                                                                                                                                                                                                                                                                                                                                                                                                                                                                                                                                                                                                                                                                                                                                                                                                | L1      | 3  |    |  |
| E4                                         | The state of the s | L2      | 3  |    |  |
| G1                                         | <u> </u>                                                                                                                                                                                                                                                                                                                                                                                                                                                                                                                                                                                                                                                                                                                                                                                                                                                                                                                                                                                                                                                                                                                                                                                                                                                                                                                                                                                                                                                                                                                                                                                                                                                                                                                                                                                                                                                                                                                                                                                                                                                                                                                       | 10x10   | 28 |    |  |
| G3                                         |                                                                                                                                                                                                                                                                                                                                                                                                                                                                                                                                                                                                                                                                                                                                                                                                                                                                                                                                                                                                                                                                                                                                                                                                                                                                                                                                                                                                                                                                                                                                                                                                                                                                                                                                                                                                                                                                                                                                                                                                                                                                                                                                |         | 1  |    |  |
| G8                                         |                                                                                                                                                                                                                                                                                                                                                                                                                                                                                                                                                                                                                                                                                                                                                                                                                                                                                                                                                                                                                                                                                                                                                                                                                                                                                                                                                                                                                                                                                                                                                                                                                                                                                                                                                                                                                                                                                                                                                                                                                                                                                                                                |         | 1  |    |  |