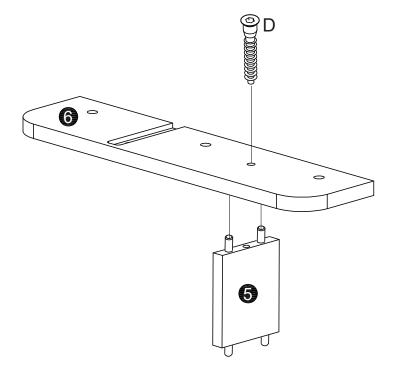

led yourself.

This product is suitable for children in the age range 5-12 years.

Maximum weight allowed on product: 2 kg per shelf.

As wall materials vary, screws for fixing to wall are not included. Please contact your DIY or hardware store for advice on the correct type of screws/wall plugs for your type of wall.

### **Tools Required**



### **Care and Maintenance of your Furniture**

THIS SHELF IS CLEAR LACQUERED.

Use a soft cloth that has been dampened in water to clean the surface of this product. Do not use abrasive cleaners. furniture wax or polish on the surface of this product, as it may damage the surface.

CAUTION: FREQUENT EXPOSURE TO DIRECT SUNLIGHT OR SIMILAR SOURCES MAY CAUSE THE SURFACE TO DISCOLOUR OR FADE.

### **PARTS LIST**



### **HARDWARE LIST**





















 $\Theta \subset$ A x 2 B x 2 E x 1 8 - 10

As wall materials vary, screws for fixing to wall are not included. Please contact your DIY or hardware store for advice on the correct type of screws/wall plugs for your type of wall.





14



Sourcebynet UK Limited Unit 8, Nine Bridges, Vanguard Way, Battlefield Enterprise Park, Shrewsbury, SY1 3TG, UK