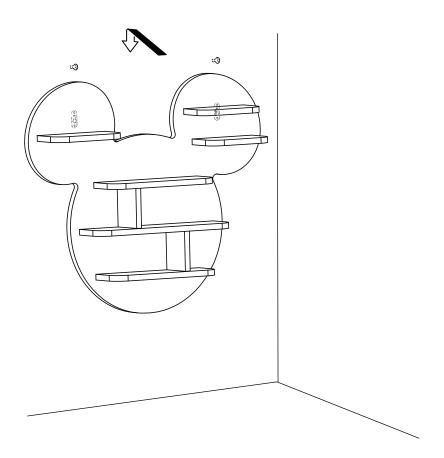

Maximum weight allowed on product: 2 kg per shelf.

As wall materials vary, screws for fixing to wall are not included. Please contact your DIY or hardware store for advice on the correct type of screws/wall plugs for your type of wall.