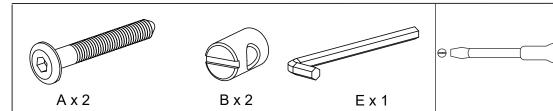

### **HARDWARE LIST**

 $\Theta \subset$ A x 2 B x 2 E x 1 8 - 10

As wall materials vary, screws for fixing to wall are not included. Please contact your DIY or hardware store for advice on the correct type of screws/wall plugs for your type of wall.