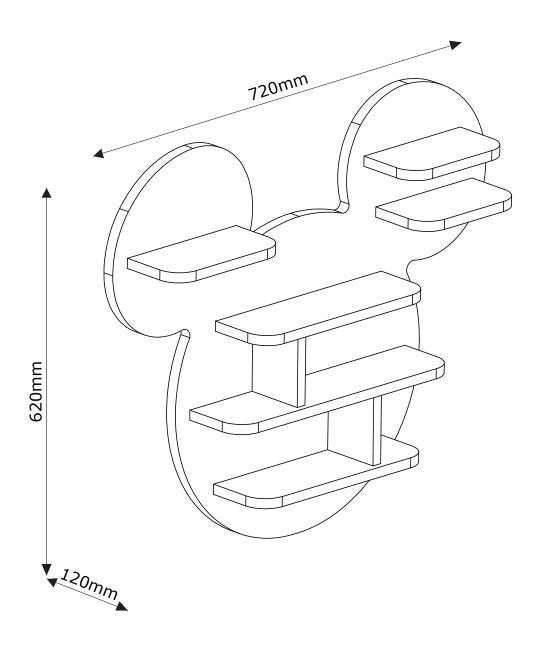

Maximum weight allowed on product: 2 kg per shelf.

As wall materials vary, screws for fixing to wall are not included. Please contact your DIY or hardware store for advice on the correct type of screws/wall plugs for your type of wall.