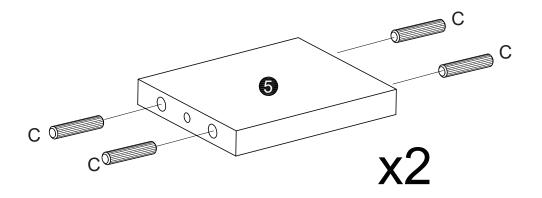

sembled yourself.

This product is suitable for children in the age range 5-12 years.

Maximum weight allowed on product: 2 kg per shelf.

As wall materials vary, screws for fixing to wall are not included. Please contact your DIY or hardware store for advice on the correct type of screws/wall plugs for your type of wall.

### **Tools Required**



### **Care and Maintenance of your Furniture**

THIS SHELF IS CLEAR LACQUERED.

Use a soft cloth that has been dampened in water to clean the surface of this product. Do not use abrasive cleaners. furniture wax or polish on the surface of this product, as it may damage the surface.

CAUTION: FREQUENT EXPOSURE TO DIRECT SUNLIGHT OR SIMILAR SOURCES MAY CAUSE THE SURFACE TO DISCOLOUR OR FADE.

### **PARTS LIST**



### **HARDWARE LIST**





















 $\Theta \subset$ A x 2 B x 2 E x 1 8 - 10

As wall materials vary, screws for fixing to wall are not included. Please contact your DIY or hardware store for advice on the correct type of screws/wall plugs for your type of wall.





14



Sourcebynet UK Limited Unit 8, Nine Bridges, Vanguard Way, Battlefield Enterprise Park, Shrewsbury, SY1 3TG, UK