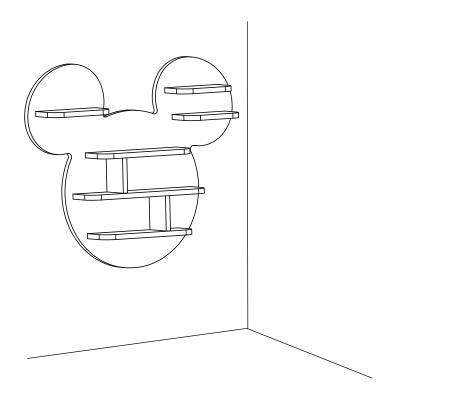

Maximum weight allowed on product: 2 kg per shelf.

As wall materials vary, screws for fixing to wall are not included. Please contact your DIY or hardware store for advice on the correct type of screws/wall plugs for your type of wall.