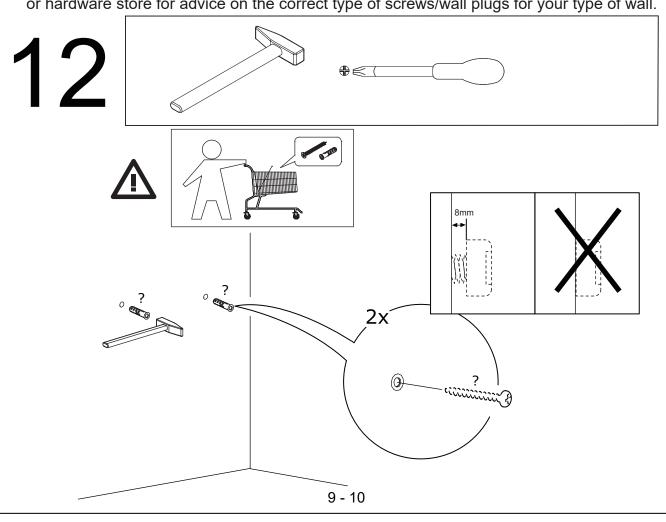

Maximum weight allowed on product: 2 kg per shelf.

As wall materials vary, screws for fixing to wall are not included. Please contact your DIY or hardware store for advice on the correct type of screws/wall plugs for your type of wall.

### **HARDWARE LIST**

 $\Theta \subset$ A x 2 B x 2 E x 1 8 - 10

As wall materials vary, screws for fixing to wall are not included. Please contact your DIY or hardware store for advice on the correct type of screws/wall plugs for your type of wall.