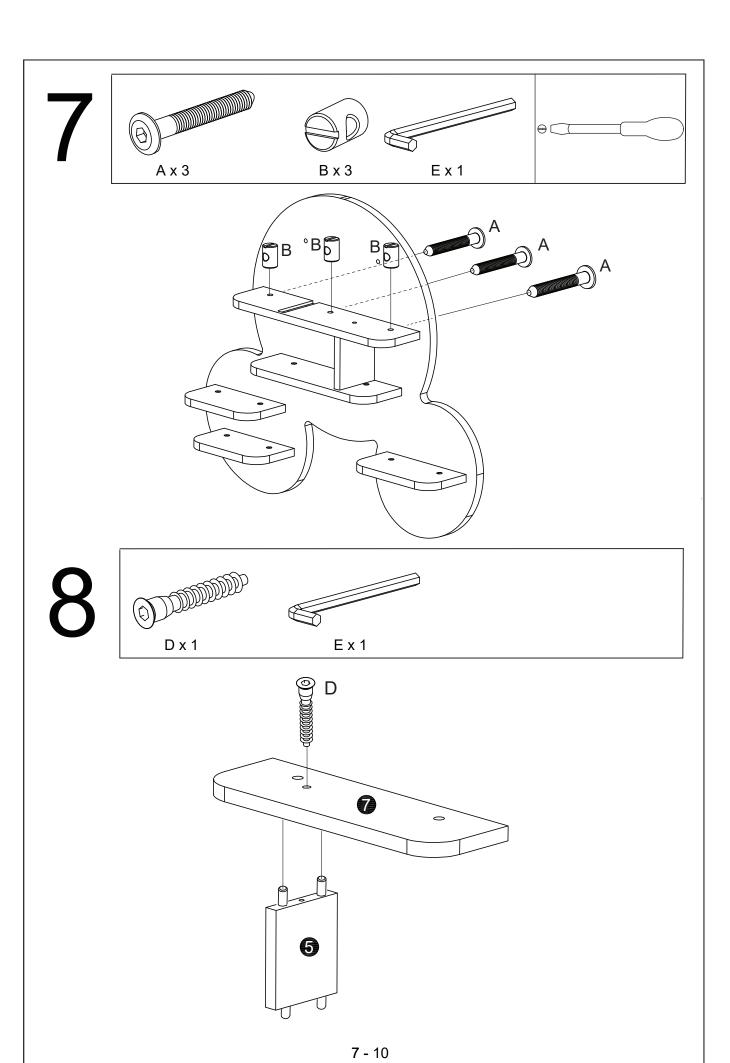

Maximum weight allowed on product: 2 kg per shelf.

As wall materials vary, screws for fixing to wall are not included. Please contact your DIY or hardware store for advice on the correct type of screws/wall plugs for your type of wall.