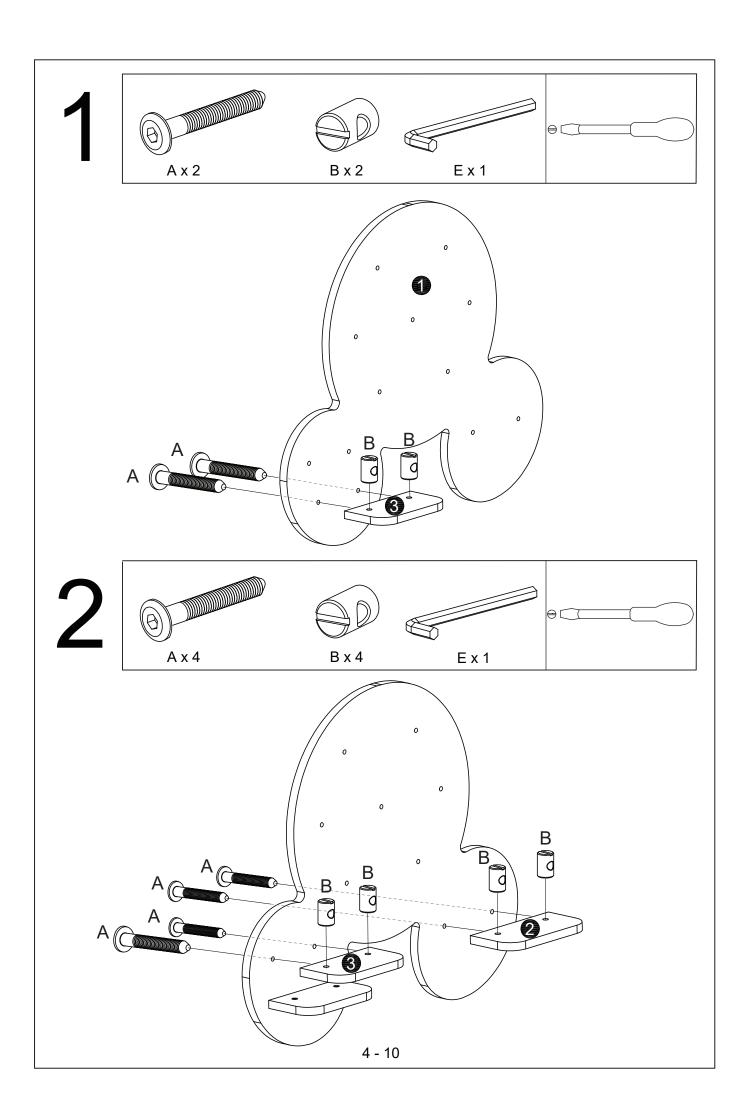

have assembled yourself.

This product is suitable for children in the age range 5-12 years.

Maximum weight allowed on product: 2 kg per shelf.

As wall materials vary, screws for fixing to wall are not included. Please contact your DIY or hardware store for advice on the correct type of screws/wall plugs for your type of wall.

### **Tools Required**



### **Care and Maintenance of your Furniture**

THIS SHELF IS CLEAR LACQUERED.

Use a soft cloth that has been dampened in water to clean the surface of this product. Do not use abrasive cleaners. furniture wax or polish on the surface of this product, as it may damage the surface.

CAUTION: FREQUENT EXPOSURE TO DIRECT SUNLIGHT OR SIMILAR SOURCES MAY CAUSE THE SURFACE TO DISCOLOUR OR FADE.

### **PARTS LIST**



### **HARDWARE LIST**





















 $\Theta \subset$ A x 2 B x 2 E x 1 8 - 10

As wall materials vary, screws for fixing to wall are not included. Please contact your DIY or hardware store for advice on the correct type of screws/wall plugs for your type of wall.





14



Sourcebynet UK Limited Unit 8, Nine Bridges, Vanguard Way, Battlefield Enterprise Park, Shrewsbury, SY1 3TG, UK