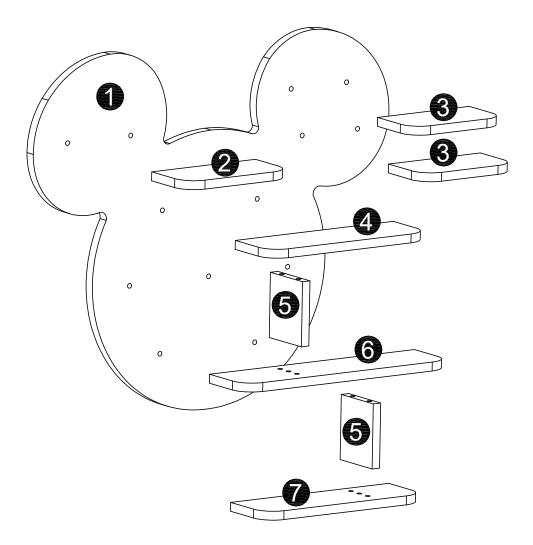

bolts on furniture that you have assembled yourself.

This product is suitable for children in the age range 5-12 years.

Maximum weight allowed on product: 2 kg per shelf.

As wall materials vary, screws for fixing to wall are not included. Please contact your DIY or hardware store for advice on the correct type of screws/wall plugs for your type of wall.

### **Tools Required**



### **Care and Maintenance of your Furniture**

THIS SHELF IS CLEAR LACQUERED.

Use a soft cloth that has been dampened in water to clean the surface of this product. Do not use abrasive cleaners. furniture wax or polish on the surface of this product, as it may damage the surface.

CAUTION: FREQUENT EXPOSURE TO DIRECT SUNLIGHT OR SIMILAR SOURCES MAY CAUSE THE SURFACE TO DISCOLOUR OR FADE.

### **PARTS LIST**



### **HARDWARE LIST**





















 $\Theta \subset$ A x 2 B x 2 E x 1 8 - 10

As wall materials vary, screws for fixing to wall are not included. Please contact your DIY or hardware store for advice on the correct type of screws/wall plugs for your type of wall.





14



Sourcebynet UK Limited Unit 8, Nine Bridges, Vanguard Way, Battlefield Enterprise Park, Shrewsbury, SY1 3TG, UK