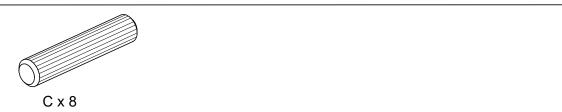

assembled yourself.

This product is suitable for children in the age range 5-12 years.

Maximum weight allowed on product: 2 kg per shelf.

As wall materials vary, screws for fixing to wall are not included. Please contact your DIY or hardware store for advice on the correct type of screws/wall plugs for your type of wall.

### **Tools Required**



### **Care and Maintenance of your Furniture**

THIS SHELF IS CLEAR LACQUERED.

Use a soft cloth that has been dampened in water to clean the surface of this product. Do not use abrasive cleaners. furniture wax or polish on the surface of this product, as it may damage the surface.

CAUTION: FREQUENT EXPOSURE TO DIRECT SUNLIGHT OR SIMILAR SOURCES MAY CAUSE THE SURFACE TO DISCOLOUR OR FADE.

### **PARTS LIST**



### **HARDWARE LIST**





















 $\Theta \subset$ A x 2 B x 2 E x 1 8 - 10

As wall materials vary, screws for fixing to wall are not included. Please contact your DIY or hardware store for advice on the correct type of screws/wall plugs for your type of wall.





14



Sourcebynet UK Limited Unit 8, Nine Bridges, Vanguard Way, Battlefield Enterprise Park, Shrewsbury, SY1 3TG, UK