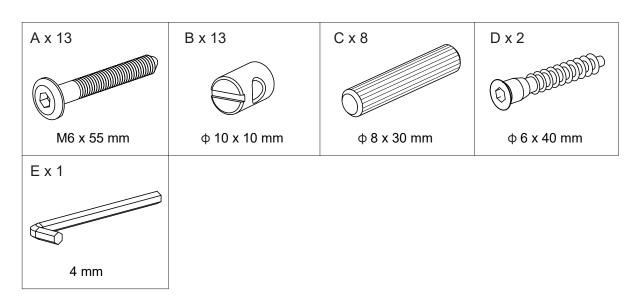

### **HARDWARE LIST**

 $\Theta \subset$ A x 2 B x 2 E x 1 8 - 10

As wall materials vary, screws for fixing to wall are not included. Please contact your DIY or hardware store for advice on the correct type of screws/wall plugs for your type of wall.