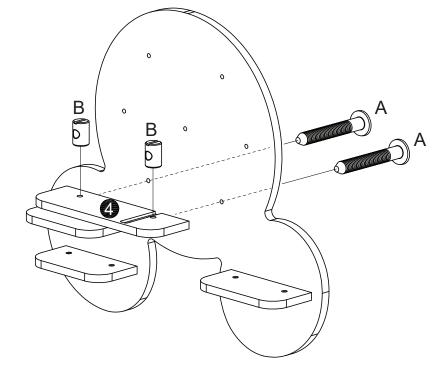

e assembled yourself.

This product is suitable for children in the age range 5-12 years.

Maximum weight allowed on product: 2 kg per shelf.

As wall materials vary, screws for fixing to wall are not included. Please contact your DIY or hardware store for advice on the correct type of screws/wall plugs for your type of wall.

### **Tools Required**



### **Care and Maintenance of your Furniture**

THIS SHELF IS CLEAR LACQUERED.

Use a soft cloth that has been dampened in water to clean the surface of this product. Do not use abrasive cleaners. furniture wax or polish on the surface of this product, as it may damage the surface.

CAUTION: FREQUENT EXPOSURE TO DIRECT SUNLIGHT OR SIMILAR SOURCES MAY CAUSE THE SURFACE TO DISCOLOUR OR FADE.

### **PARTS LIST**



### **HARDWARE LIST**





















 $\Theta \subset$ A x 2 B x 2 E x 1 8 - 10

As wall materials vary, screws for fixing to wall are not included. Please contact your DIY or hardware store for advice on the correct type of screws/wall plugs for your type of wall.





14



Sourcebynet UK Limited Unit 8, Nine Bridges, Vanguard Way, Battlefield Enterprise Park, Shrewsbury, SY1 3TG, UK