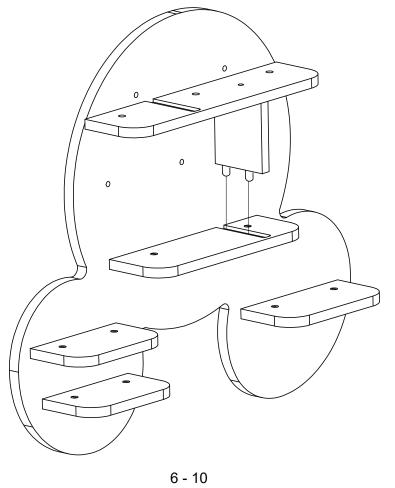

d yourself.

This product is suitable for children in the age range 5-12 years.

Maximum weight allowed on product: 2 kg per shelf.

As wall materials vary, screws for fixing to wall are not included. Please contact your DIY or hardware store for advice on the correct type of screws/wall plugs for your type of wall.

### **Tools Required**



### **Care and Maintenance of your Furniture**

THIS SHELF IS CLEAR LACQUERED.

Use a soft cloth that has been dampened in water to clean the surface of this product. Do not use abrasive cleaners. furniture wax or polish on the surface of this product, as it may damage the surface.

CAUTION: FREQUENT EXPOSURE TO DIRECT SUNLIGHT OR SIMILAR SOURCES MAY CAUSE THE SURFACE TO DISCOLOUR OR FADE.

### **PARTS LIST**



### **HARDWARE LIST**





















 $\Theta \subset$ A x 2 B x 2 E x 1 8 - 10

As wall materials vary, screws for fixing to wall are not included. Please contact your DIY or hardware store for advice on the correct type of screws/wall plugs for your type of wall.





14



Sourcebynet UK Limited Unit 8, Nine Bridges, Vanguard Way, Battlefield Enterprise Park, Shrewsbury, SY1 3TG, UK