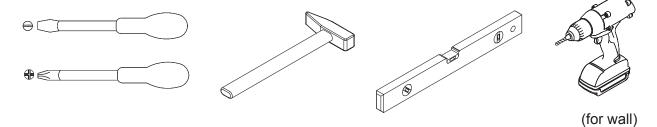

ed, to avoid moving the product unnecessarily once assembled.

If there is a need to move the furniture, please remove all loose items and have extra hands to help lift the furniture to the desired location. Dragging the furniture will damage both the furniture and the floor.

Ensure that fingers and legs are clear of all adjustments when adjusting this product.

Regularly check and re-tighten (if necessary) all bolts on furniture that you have assembled yourself.

This product is suitable for children in the age range 5-12 years.

Maximum weight allowed on product: 2 kg per shelf.

As wall materials vary, screws for fixing to wall are not included. Please contact your DIY or hardware store for advice on the correct type of screws/wall plugs for your type of wall.

### **Tools Required**



### **Care and Maintenance of your Furniture**

THIS SHELF IS CLEAR LACQUERED.

Use a soft cloth that has been dampened in water to clean the surface of this product. Do not use abrasive cleaners. furniture wax or polish on the surface of this product, as it may damage the surface.

CAUTION: FREQUENT EXPOSURE TO DIRECT SUNLIGHT OR SIMILAR SOURCES MAY CAUSE THE SURFACE TO DISCOLOUR OR FADE.

### **PARTS LIST**



### **HARDWARE LIST**





















 $\Theta \subset$ A x 2 B x 2 E x 1 8 - 10

As wall materials vary, screws for fixing to wall are not included. Please contact your DIY or hardware store for advice on the correct type of screws/wall plugs for your type of wall.





14



Sourcebynet UK Limited Unit 8, Nine Bridges, Vanguard Way, Battlefield Enterprise Park, Shrewsbury,