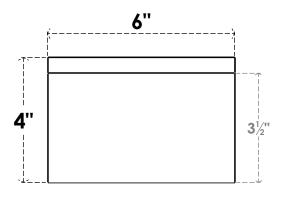

### ITEM NUMBER: RFTURO060X04000X24000X004CON00RCPR

6"W X 4"H X 24"L TIMBERTHANE ROUGH CEDAR CONCORD FAUX WOOD OPEN RAFTER TAIL, 4"L END, PRIMED TAN

## **FRONT PROFILE**