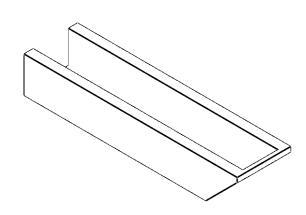

### ITEM NUMBER: RFTURO060X04000X24000X004CON00RCPR

6"W X 4"H X 24"L TIMBERTHANE ROUGH CEDAR CONCORD FAUX WOOD OPEN RAFTER TAIL, 4"L END, PRIMED TAN

## **ISOMETRIC**

GENERATED DATE: 03/02/2023

**EKENA MILLWORK** 2300 WEST MAIN ST. CLARKSVILLE, TX 75426 TOLL FREE: 866-607-0453 WWW.EKENAMILLWORK.COM

- 1. INSTALLATION TO BE COMPLETED IN ACCORDANCE WITH MANUFACTURER'S SPECIFICATIONS.
  2. DRAWING MAY NOT BE TO SCALE
  3. THIS DRAWING IS INTENDED FOR DESIGN AND PLANNING PURPOSES ONLY.
  4. ALL INFORMATION CONTAINED HEREIN WAS CURRENT AT THE TIME OF DEVELOPMENT BUT MUST BE REVIEWED AND APPROVED BY THE PRODUCT MANUFACTURER TO BE CONSIDERED ACCURATE.
- 5. TIMBERTHANE ARCHITECTURAL PRODUCTS ARE MADE FROM HIGH DENSITY URETHANE AND COME FACTORY PRIMED