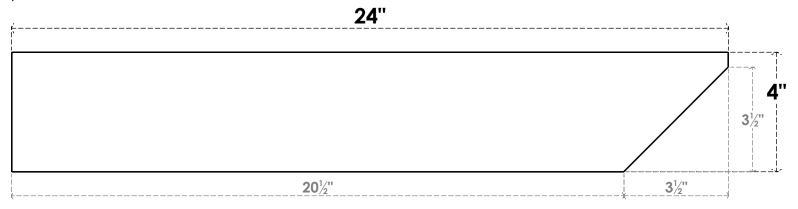

### ITEM NUMBER: RFTURO060X04000X24000X004CON00RCPR

6"W X 4"H X 24"L TIMBERTHANE ROUGH CEDAR CONCORD FAUX WOOD OPEN RAFTER TAIL, 4"L END, PRIMED TAN

# SIDE PROFILE