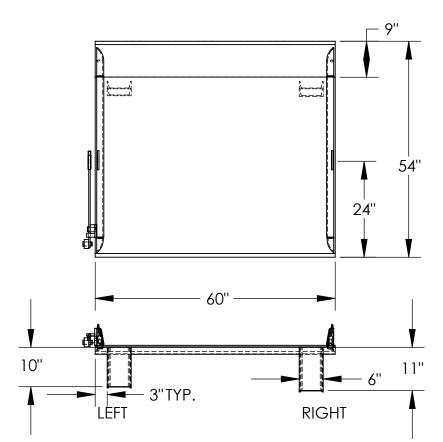

## STANDARD FEATURES

MODEL NUMBER: TS-25-6054 CAPACITY: 25,000 LBS OVERALL WIDTH: 60" OVERALL LENGTH: 54" DOCKPLATE THICKNESS: 1/2" LEVER LIFT IS STANDARD LOCKING LEGS ARE 6" WIDE RIGHT LEG LENGTH IS 11" LEFT LEG LENGTH IS 10" CROWN IS 11° & 9" FROM EDGE