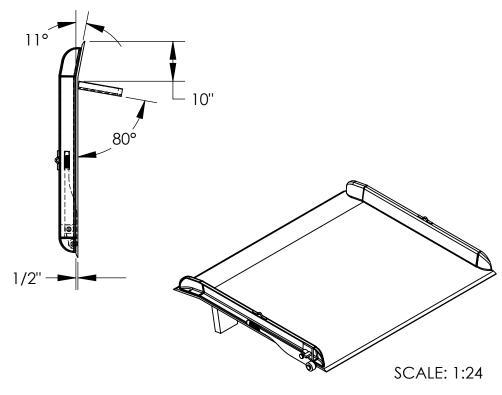

## STANDARD FEATURES

MODEL NUMBER: TS-25-6054 CAPACITY: 25,000 LBS OVERALL WIDTH: 60" OVERALL LENGTH: 54" DOCKPLATE THICKNESS: 1/2" LEVER LIFT IS STANDARD LOCKING LEGS ARE 6" WIDE RIGHT LEG LENGTH IS 11" LEFT LEG LENGTH IS 10" CROWN IS 11° & 9" FROM EDGE