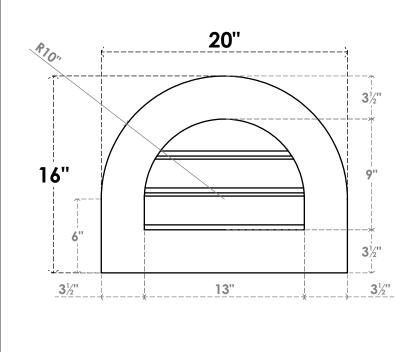

## GVPRT20X1601SF

20"W X 16"H ROUND TOP SURFACE MOUNT PVC GABLE VENT: FUNCTIONAL, W/ 3-1/2"W X 1"P STANDARD FRAME

VENTING AREA: 6.1 SQ IN LOUVER HEIGHT: 3" LOUVER QTY: 3

## FRONT