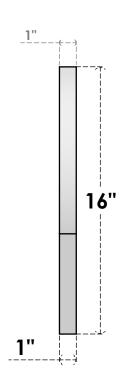

## GVPRT20X1601SF

20"W X 16"H ROUND TOP SURFACE MOUNT PVC GABLE VENT: FUNCTIONAL, W/ 3-1/2"W X 1"P STANDARD FRAME

VENTING AREA: 6.1 SQ IN LOUVER HEIGHT: 3" LOUVER QTY: 3

## SIDE

NOTES 1. INSTALLATION TO BE COMPLETED IN ACCORDANCE WITH MANUFACTURER'S SPECIFICATIONS. 2. DRAWING MAY NOT BE TO SCALE 3. THIS DRAWING IS INTENDED FOR DESIGN AND PLANNING PURPOSES ONLY. 4. ALL INFORMATION CONTAINED HEREIN WAS CURRENT AT THE TIME OF DEVELOPMENT BUT MUST BE REVIEWED AND APPROVED BY THE PRODUCT MANUFACTURER TO BE CONSIDERED ACCURATE. 5. ARCHITECTURAL GRADE PVC PRODUCTS ARE MADE FROM EXPANDED CELLULAR PVC AND COME NATURALLY WHITE BUT MAY BE **EKENA MILLWORK** 2300 WEST MAIN ST. CLARKSVILLE, TX 75426 PAINTED TOLL FREE: 866-607-0453 WWW.EKENAMILLWORK.COM