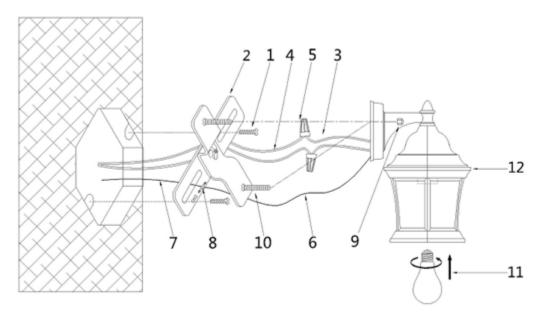

## **Assembly Instructions:**

- 1. Use screws (1) to fix the bracket (2) to hold the whole piece to the junction box on the wall.
- 2. Connect the main wire (3) and the external wire (4) according to the positive and negative poles (5) of the battery.

**Note:** The black wire is the <u>live</u> wire, and the white wire is the neutral wire.

- 3. Fix the ground wire (6) and ground wire (7) to the green screws (8) separately.
- 4. Use the nut (9) to affix the lamp body on the screw (10) to the bracket (2).
- 5. Install and tighten the bulb (11) into the lamp socket (12) to complete the installation.

Note: Bulb is not included.

Note: The above diagram is for illustrative purposes only.