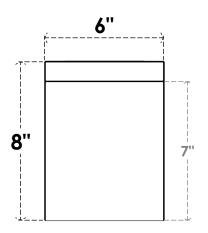

## ITEM NUMBER: RFTURO060X08000X20000X008CON00RCPR

6"W X 8"H X 20"L TIMBERTHANE ROUGH CEDAR CONCORD FAUX WOOD OPEN RAFTER TAIL, 8"L

END, PRIMED TAN

## **FRONT PROFILE**