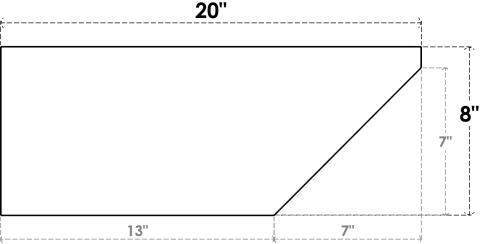

## ITEM NUMBER: RFTURO060X08000X20000X008CON00RCPR

6"W X 8"H X 20"L TIMBERTHANE ROUGH CEDAR CONCORD FAUX WOOD OPEN RAFTER TAIL, 8"L

END, PRIMED TAN

## **SIDE PROFILE**