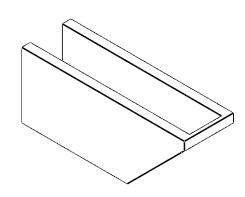

## ITEM NUMBER: RFTURO060X08000X20000X008CON00RCPR

6"W X 8"H X 20"L TIMBERTHANE ROUGH CEDAR CONCORD FAUX WOOD OPEN RAFTER TAIL, 8"L

END, PRIMED TAN

## **ISOMETRIC**

GENERATED DATE: 03/02/2023

**EKENA MILLWORK** 2300 WEST MAIN ST. CLARKSVILLE, TX 75426 TOLL FREE: 866-607-0453 WWW.EKENAMILLWORK.COM

1. INSTALLATION TO BE COMPLETED IN ACCORDANCE WITH MANUFACTURER'S SPECIFICATIONS.
2. DRAWING MAY NOT BE TO SCALE
3. THIS DRAWING IS INTENDED FOR DESIGN AND PLANNING PURPOSES ONLY.
4. ALL INFORMATION CONTAINED HEREIN WAS CURRENT AT THE TIME OF DEVELOPMENT BUT MUST BE REVIEWED AND APPROVED BY THE PRODUCT MANUFACTURER TO BE CONSIDERED ACCURATE.