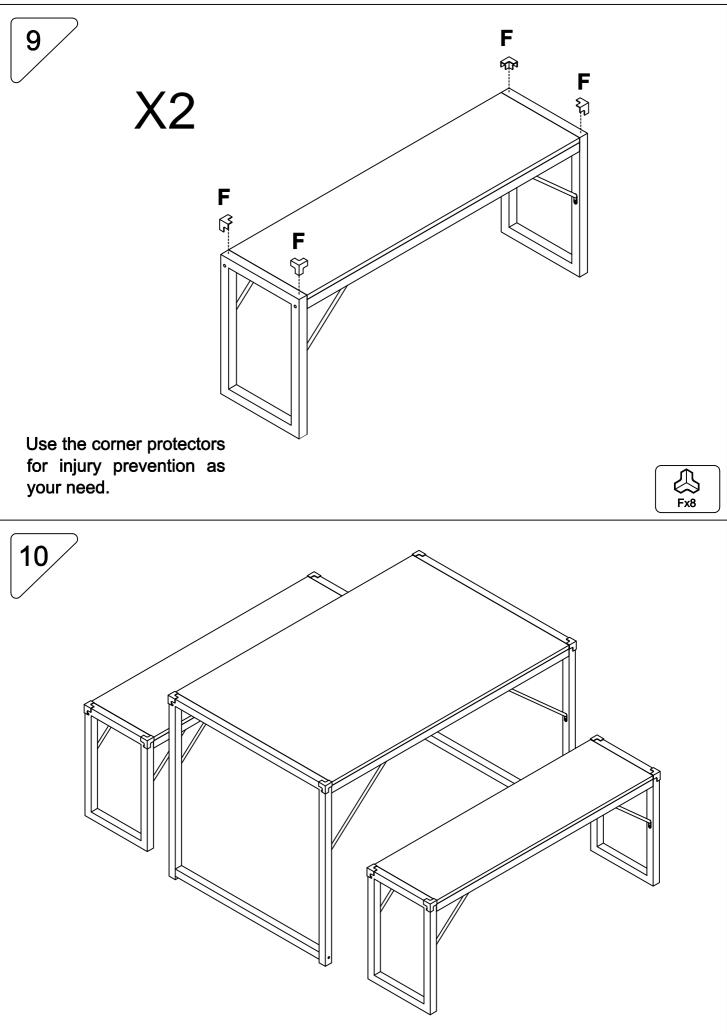

| M6 Allen Key            | x1    |
| 1     |                                             | Table Board             | x1    |
| 2     |                                             | Bench Board             | x2    |
| 3     |                                             | Table Leg               | x2    |
| 4     |                                             | Table Frame             | x2    |
| 5     |                                             | Bench Leg               | x4    |
| 6     |                                             | Bench Frame             | x4    |
| 7     |                                             | Connecting Bar          | x12   |
| 8     |                                             | Table Leg Frame         | x2    |

## 4/6



## 5/6