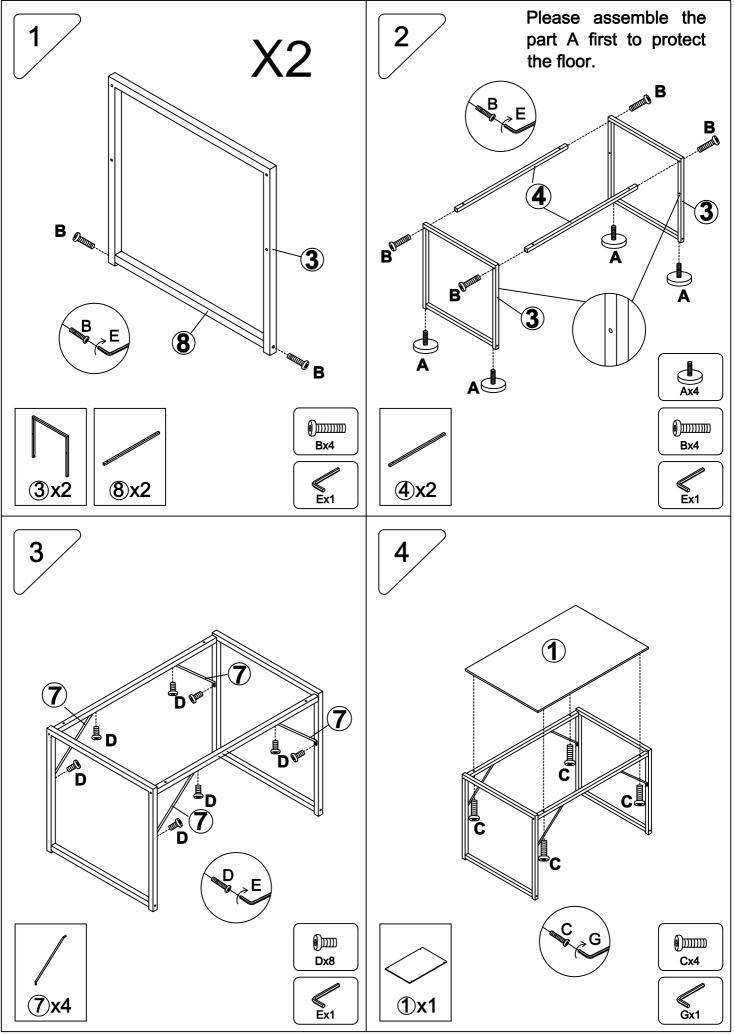

| M6 Allen Key            | x1    |
| 1     |                                             | Table Board             | x1    |
| 2     |                                             | Bench Board             | x2    |
| 3     |                                             | Table Leg               | x2    |
| 4     |                                             | Table Frame             | x2    |
| 5     |                                             | Bench Leg               | x4    |
| 6     |                                             | Bench Frame             | x4    |
| 7     |                                             | Connecting Bar          | x12   |
| 8     |                                             | Table Leg Frame         | x2    |

## 4/6



## 5/6