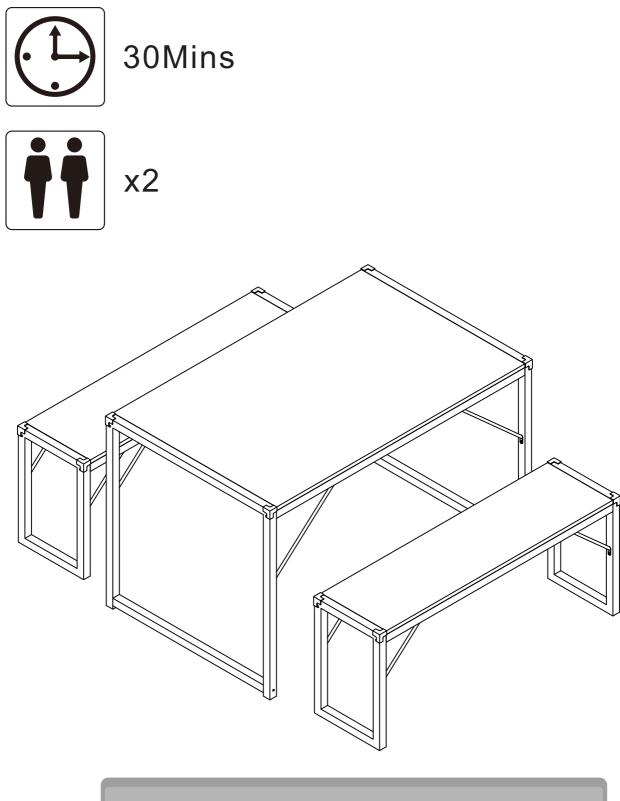

## **CUSTOMER FIRST, SERVICE FOREMOST!**

## **Exploded View**

Note: When assembly, do not tighten the screws one by one first until making sure all the corresponding screws are placed in the right positions.



3/6

| Label | Part Image                                  | Description             | Qty   |
|-------|---------------------------------------------|-------------------------|-------|
| Α     |                                             | M6x20mm                 | x12   |
| В     | ()<br>[]]]]]]]]]]]]]]]]]]]]]]]]]]]]]]]]]]]] | M6x50mm                 | x16+1 |
| С     | ()]]]]]]]]]                                 | M8x40mm                 | x12+1 |
| D     | ()<br>11111                                 | M6x12mm                 | x24+1 |
| Е     |