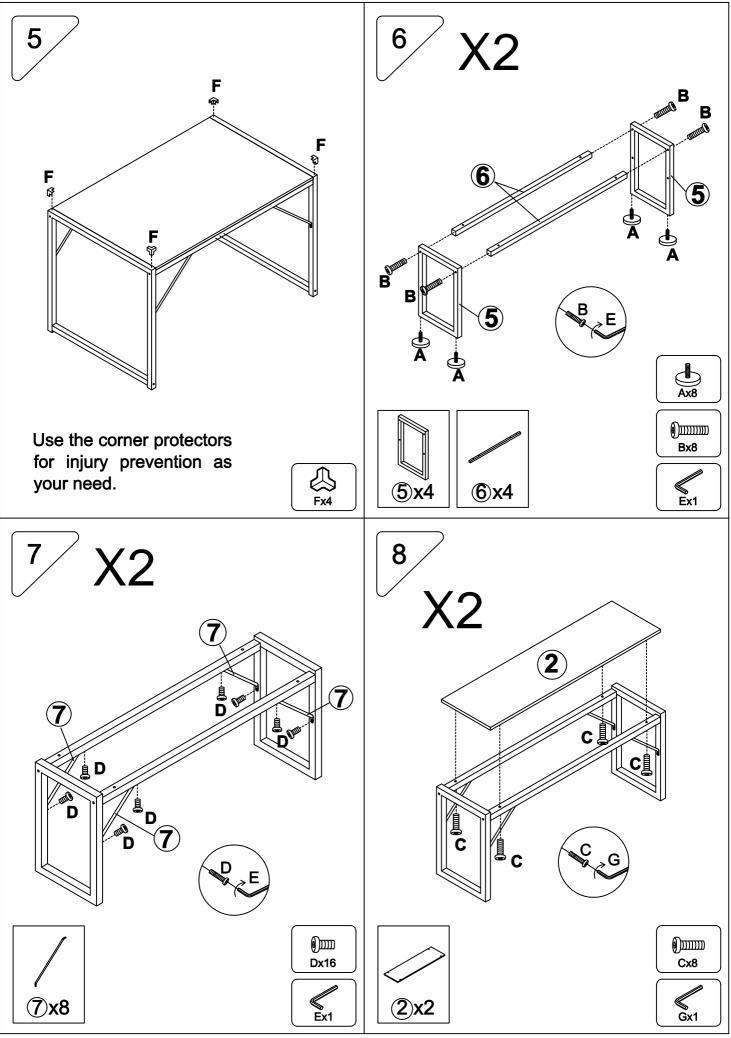

| M6 Allen Key            | x1    |
| 1     |                                             | Table Board             | x1    |
| 2     |                                             | Bench Board             | x2    |
| 3     |                                             | Table Leg               | x2    |
| 4     |                                             | Table Frame             | x2    |
| 5     |                                             | Bench Leg               | x4    |
| 6     |                                             | Bench Frame             | x4    |
| 7     |                                             | Connecting Bar          | x12   |
| 8     |                                             | Table Leg Frame         | x2    |

## 4/6



## 5/6