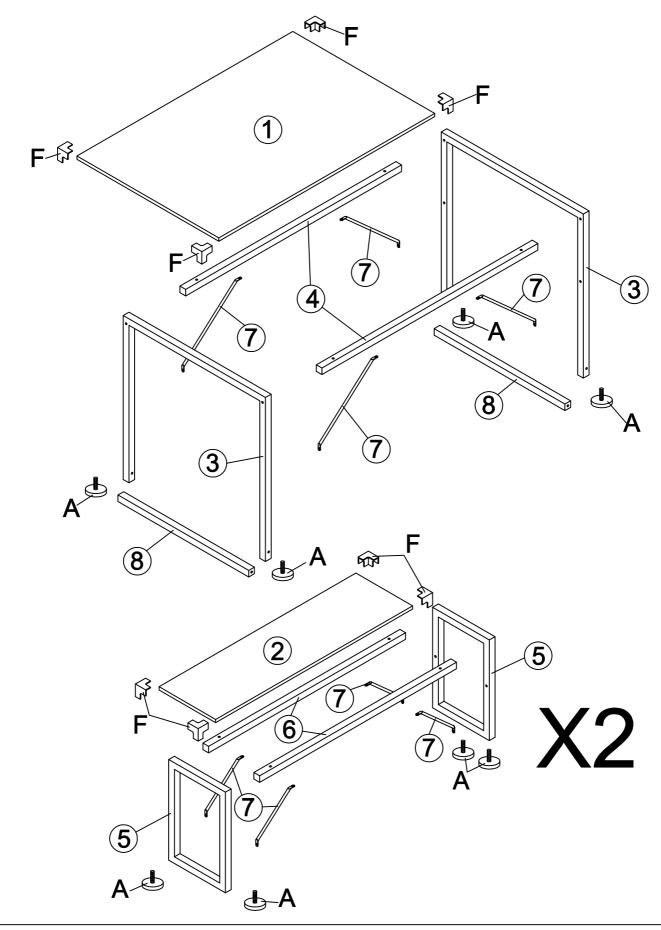

## **Exploded View**

Note: When assembly, do not tighten the screws one by one first until making sure all the corresponding screws are placed in the right positions.

3/6

| Label | Part Image                                  | Description             | Qty   |
|-------|---------------------------------------------|-------------------------|-------|
| Α     |                                             | M6x20mm                 | x12   |
| В     | ()<br>[]]]]]]]]]]]]]]]]]]]]]]]]]]]]]]]]]]]] | M6x50mm                 | x16+1 |
| С     | ()]]]]]]]]]                                 | M8x40mm                 | x12+1 |
| D     | ()<br>11111                                 | M6x12mm                 | x24+1 |
| Е     |                                             | M4 Allen Key            | x1    |
| F     | $\bigotimes$                                | <b>Corner Protector</b> | x12   |
| G     |                                             | M6 Allen Key            | x1    |
| 1     |                                             | Table Board             | x1    |
| 2     |                                             | Bench Board             | x2    |
| 3     |                                             | Table Leg               | x2    |
| 4     |                                             | Table Frame             | x2    |
| 5     |                                             | Bench Leg               | x4    |
| 6     |                                             | Bench Frame             | x4    |
| 7     |                                             | Connecting Bar          | x12   |
| 8     |                                             | Table Leg Frame         | x2    |