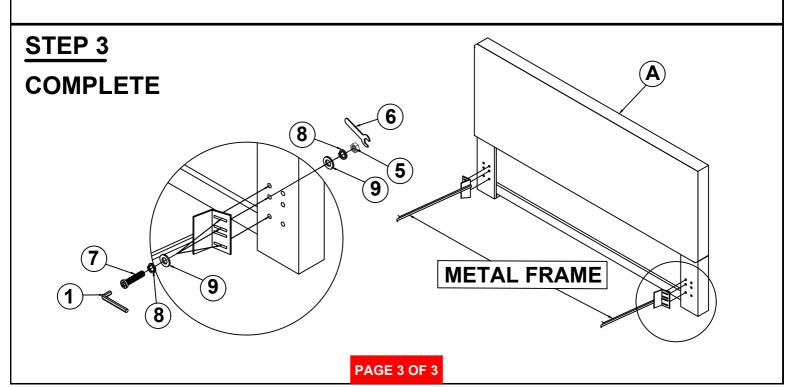

## PARTS IDENTIFICATION

A HEADBOARD PANEL

1PC D WOOD CLEAT

2PCS

B LEFT LEG

1PC E HEADBOARD BOTTOM RAIL

1PC

1PC

## HARDWARE IDENTIFICATION

| HANDWAKE IDENTIFICATION |                                  |  |       |   |                                   |     |       |
|-------------------------|----------------------------------|--|-------|---|-----------------------------------|-----|-------|
| 1                       | ALLEN WRENCH<br>(4MM-RBW)        |  | 1PC   | 2 | BIG LOCK WASHER<br>(Ø 5/16 "-RBW) |     | 12PCS |
| 3                       | BIG BOLT<br>(Ø 5/16 "X38mm-RBW)  |  | 12PCS | 4 | BIG FLAT WASHER<br>(Ø 5/16 "-RBW) |     | 12PCS |
| 5                       | HEX NUT<br>(1/4"x10mm)           |  | 6PCS  | 6 | WRENCH<br>(10MM-RBW)              |     | 1PC   |
| 7                       | SMALL BOLT<br>(Ø 1/4 "X38mm-RBW) |  | 6PCS  | 8 | SMALL LOCK WASHE<br>(Ø 1/4 "-RBW) | R 🔘 | 12PCS |
|                         |                                  |  |       |   |                                   |     |       |

9 SMALL FLAT WASHER (Ø 1/4 "-RBW)

12PCS