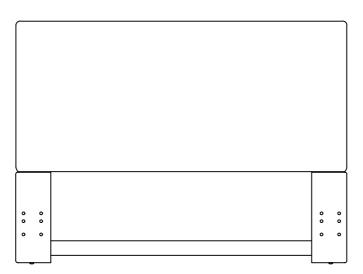

# **Queen/Full Headboard**

## PARTS IDENTIFICATION

A HEADBOARD PANEL

1PC D WOOD CLEAT

2PCS

B LEFT LEG

1PC E HEADBOARD BOTTOM RAIL

1PC

1PC