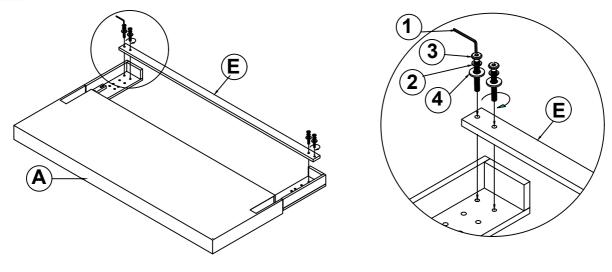

## PARTS IDENTIFICATION

A HEADBOARD PANEL

1PC D WOOD CLEAT

2PCS

B LEFT LEG

1PC E HEADBOARD BOTTOM RAIL

1PC

1PC

## HARDWARE IDENTIFICATION

| HANDWAKE IDENTIFICATION |                                  |  |       |   |                                   |     |       |
|-------------------------|----------------------------------|--|-------|---|-----------------------------------|-----|-------|
| 1                       | ALLEN WRENCH<br>(4MM-RBW)        |  | 1PC   | 2 | BIG LOCK WASHER<br>(Ø 5/16 "-RBW) |     | 12PCS |
| 3                       | BIG BOLT<br>(Ø 5/16 "X38mm-RBW)  |  | 12PCS | 4 | BIG FLAT WASHER<br>(Ø 5/16 "-RBW) |     | 12PCS |
| 5                       | HEX NUT<br>(1/4"x10mm)           |  | 6PCS  | 6 | WRENCH<br>(10MM-RBW)              |     | 1PC   |
| 7                       | SMALL BOLT<br>(Ø 1/4 "X38mm-RBW) |  | 6PCS  | 8 | SMALL LOCK WASHE<br>(Ø 1/4 "-RBW) | R 🔘 | 12PCS |
|                         |                                  |  |       |   |                                   |     |       |

9 SMALL FLAT WASHER (Ø 1/4 "-RBW)

12PCS