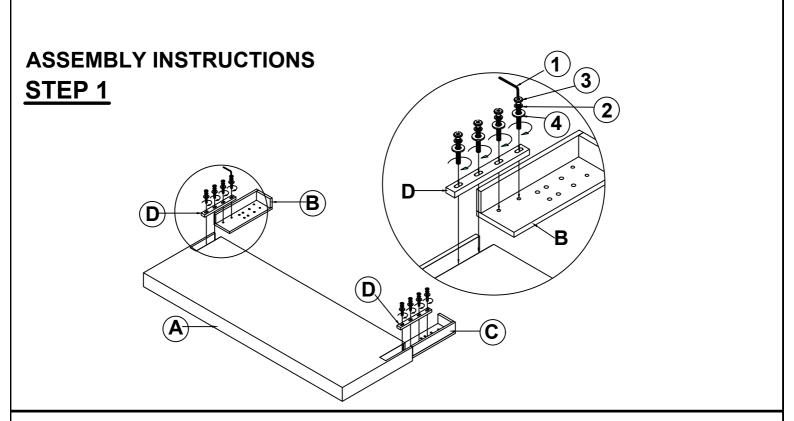

## PARTS IDENTIFICATION

A HEADBOARD PANEL

1PC D WOOD CLEAT

2PCS

B LEFT LEG

1PC E HEADBOARD BOTTOM RAIL

1PC

1PC

## HARDWARE IDENTIFICATION

| HANDWAKE IDENTIFICATION |                                  |  |       |   |                                   |     |       |
|-------------------------|----------------------------------|--|-------|---|-----------------------------------|-----|-------|
| 1                       | ALLEN WRENCH<br>(4MM-RBW)        |  | 1PC   | 2 | BIG LOCK WASHER<br>(Ø 5/16 "-RBW) |     | 12PCS |
| 3                       | BIG BOLT<br>(Ø 5/16 "X38mm-RBW)  |  | 12PCS | 4 | BIG FLAT WASHER<br>(Ø 5/16 "-RBW) |     | 12PCS |
| 5                       | HEX NUT<br>(1/4"x10mm)           |  | 6PCS  | 6 | WRENCH<br>(10MM-RBW)              |     | 1PC   |
| 7                       | SMALL BOLT<br>(Ø 1/4 "X38mm-RBW) |  | 6PCS  | 8 | SMALL LOCK WASHE<br>(Ø 1/4 "-RBW) | R 🔘 | 12PCS |
|                         |                                  |  |       |   |                                   |     |       |

9 SMALL FLAT WASHER (Ø 1/4 "-RBW)

12PCS