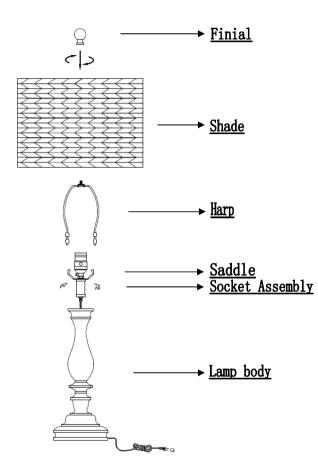

## ASSEMBLY INSTRUCTIONS

## ASSEMBLE IT BY FOLLOWING STEPS .

- 1. Fasten The Socket Assembly Onto The Lamp body. Becareful not TO Twist The Power Cord.
- 2. Insert The harp Into The saddle.
- 3. Place The Shade Onto The harp And Tighten The finial.
- 4. Please Use 150W Bulb (Bulb not Included)