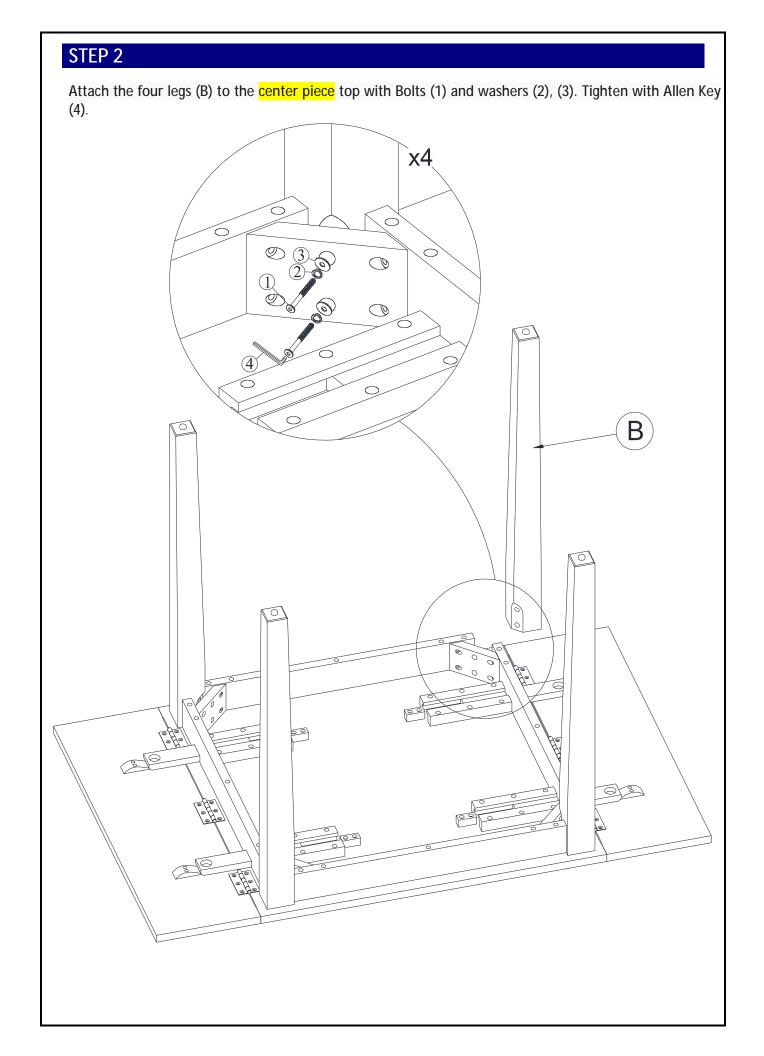

#### **PART LIST**

When unpacking, please be careful not to discard any parts with the packaging. Before continuing, please make sure you have the following parts:

| NO | Description         | Qty | Sketch | NO | Description | Qty | Sketch |
|----|---------------------|-----|--------|----|-------------|-----|--------|
| T1 | Center Piece<br>Top | 1   |        | Т2 | Drop Leaves | 2   |        |
| В  | Leg                 | 4   | 0 0    |    |             |     |        |

### HARDWARE LIST

When unpacking, please be careful not to discard any parts with the packaging. Before continuing, please make sure you have all of the following hardware:

| NO | Description                 | Qty | Sketch                  | NO | Description                 | Qty | Sketch |
|----|-----------------------------|-----|-------------------------|----|-----------------------------|-----|--------|
| 1  | Bolt<br>(M8x70)             | 8   |                         | 2  | Lock washer<br>(F8.5xF13mm) | 8   |        |
| 3  | Flat Washer<br>(F 8.5x19mm) | 8   |                         | 4  | Allen key<br>(M4mm)         | 1   |        |
| 5  | Screw<br>(M4x15)            | 18  | ( <del>1</del> ) mmmm > |    |                             |     |        |