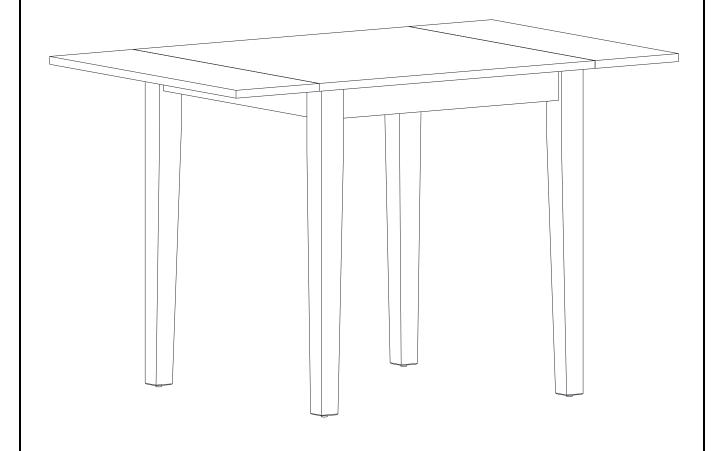

# **ASSEMBLY INSTRUCTIONS**

Description: Rectangular Table with Dual Drop Leaf

Product Dimension: 30"/48"x30"x30"

Cube Size : 35.8"x 35.8"x6.8"

NW: 44 LBS GW: 52.8 LBS