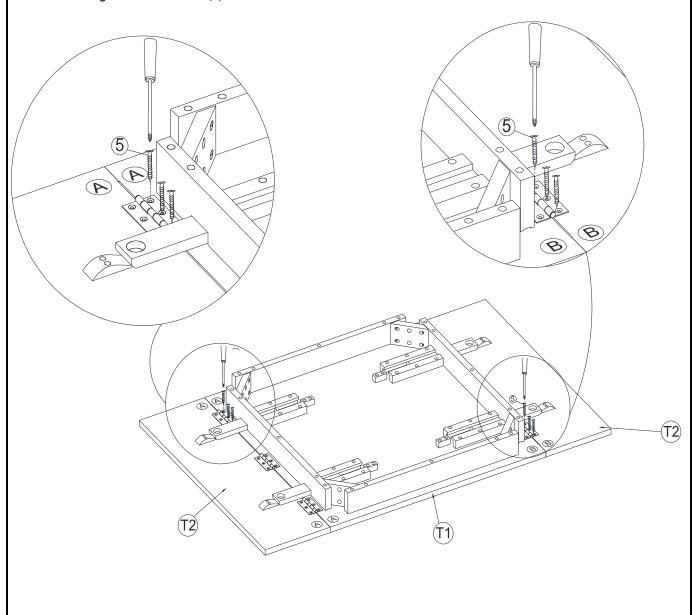

## STEP 1

Attach two drop leaves (T2) to the center piece top (T1) by the hinges with screws (5). Use the screw driver to tighten the screws (5) as shown below.