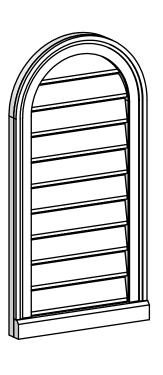

## GVPRT16X3203SF

16"W X 32"H ROUND TOP SURFACE MOUNT PVC GABLE VENT: FUNCTIONAL, W/ 2"W X 2"P **BRICKMOULD SILL FRAME** 

**VENTING AREA: 26.64 SQ IN** 

LOUVER HEIGHT: 2 3/4"

LOUVER QTY: 10

**FRONT** 

SIDE

1. INSTALLATION TO BE COMPLETED IN ACCORDANCE WITH MANUFACTURER'S SPECIFICATIONS. 2. DRAWING MAY NOT BE TO SCALE