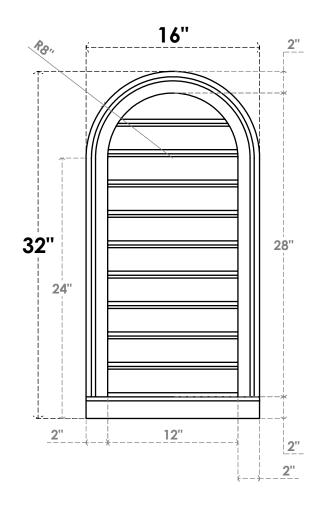

## GVPRT16X3203SF

16"W X 32"H ROUND TOP SURFACE MOUNT PVC GABLE VENT: FUNCTIONAL, W/ 2"W X 2"P **BRICKMOULD SILL FRAME** 

**VENTING AREA: 26.64 SQ IN** 

LOUVER HEIGHT: 2 3/4"

LOUVER QTY: 10

**FRONT** 

SIDE

1. INSTALLATION TO BE COMPLETED IN ACCORDANCE WITH MANUFACTURER'S SPECIFICATIONS. 2. DRAWING MAY NOT BE TO SCALE