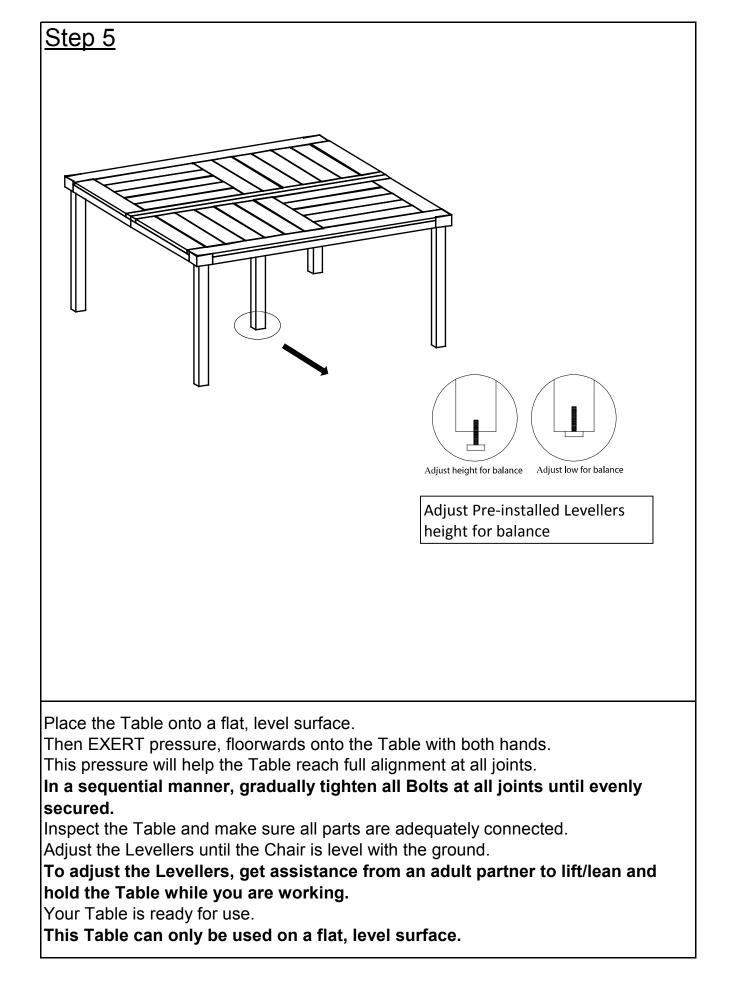

| Bolt (M6x35mm)                                   | 13  |
| 2               |         | Bolt (M6x50mm)                                   | 25  |
| 3               |         | Bolt (M8x20mm)                                   | 17  |
| 4               | 6       | Washer<br>(D20/8.5x2mm)                          | 17  |
| 5               |         | Allen Key                                        | 2   |







Attach Second Suppor Bars(E) to Foldable Table Top(A) horizontally using Bolts((1)) with Allen Key((5)) and vertically using Bolts((2)) with Allen Key((5)) as pictured above.

## Do not fully tighten the Bolts.



Attach Legs(B) and Support Leg(C) to Foldable Table Top(A) using Bolts(③) and Washers(④) with Allen Key(⑤) as shown in picture above. **Do not fully tighten the Bolts.**