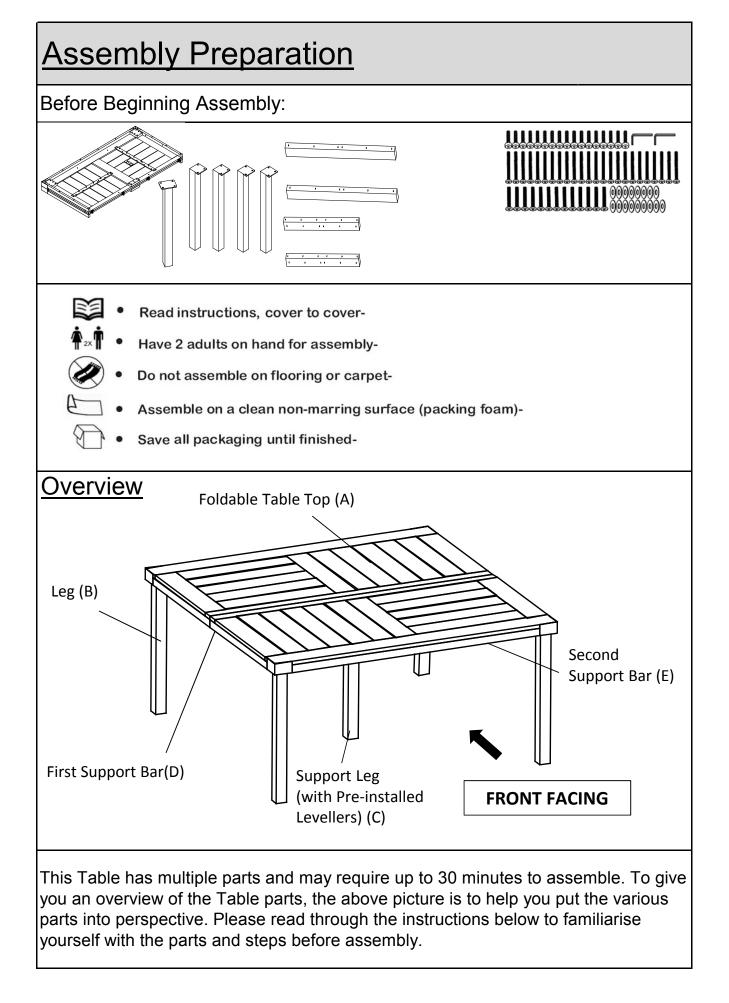

| Part List       |         |                                                  |     |
|-----------------|---------|--------------------------------------------------|-----|
| Label           | Picture | Description                                      | QTY |
| A               |         | Foldable Table Top                               | 1   |
| В               |         | Leg                                              | 4   |
| С               |         | Support Leg<br>(with Pre-installed<br>Levellers) | 1   |
| D               |         | First Support Bar                                | 2   |
| E               |         | Second Support Bar                               | 2   |
| <u>Hardware</u> |         |                                                  |     |
| Label           | Picture | Description                                      | QTY |
| 1               |         | Bolt (M6x35mm)                                   | 13  |
| 2               |         | Bolt (M6x50mm)                                   | 25  |
| 3               |         | Bolt (M8x20mm)                                   | 17  |
| 4               | 6       | Washer<br>(D20/8.5x2mm)                          | 17  |
| 5               |         | Allen Key                                        | 2   |