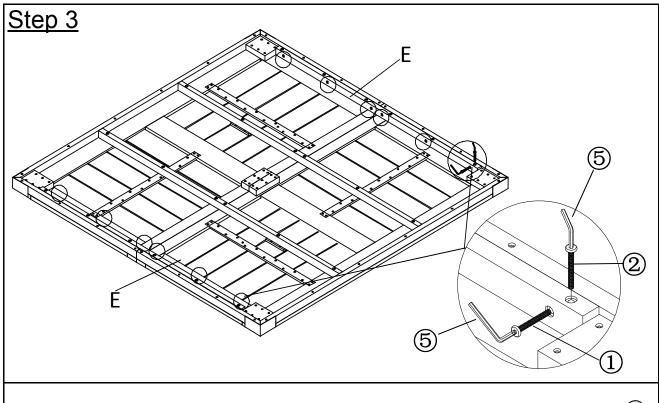

Attach Second Suppor Bars(E) to Foldable Table Top(A) horizontally using Bolts((1)) with Allen Key((5)) and vertically using Bolts((2)) with Allen Key((5)) as pictured above.