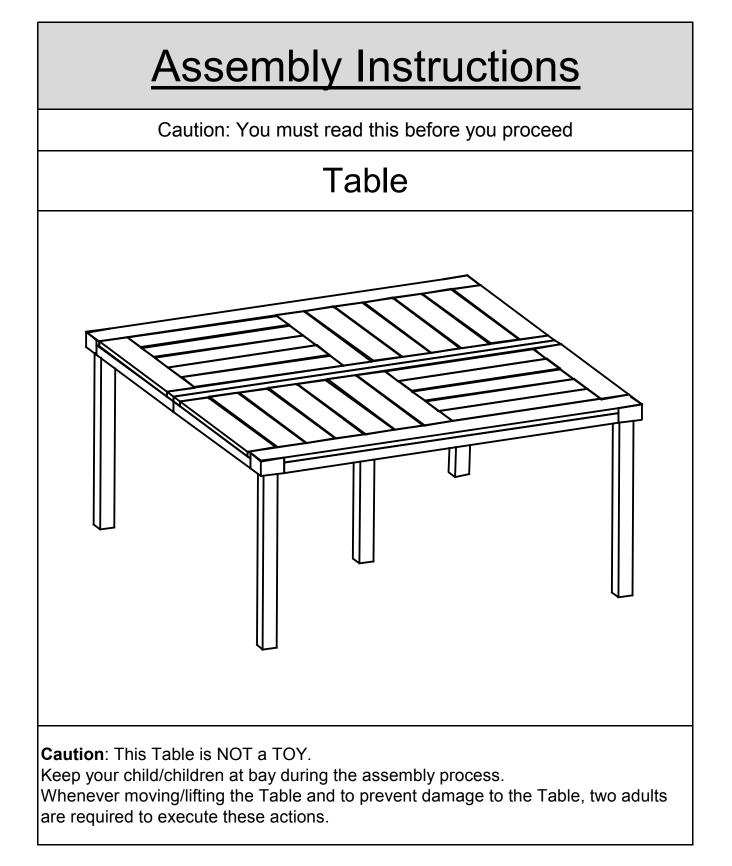

| Part List       |         |                                                  |     |
|-----------------|---------|--------------------------------------------------|-----|
| Label           | Picture | Description                                      | QTY |
| A               |         | Foldable Table Top                               | 1   |
| В               |         | Leg                                              | 4   |
| С               |         | Support Leg<br>(with Pre-installed<br>Levellers) | 1   |
| D               |         | First Support Bar                                | 2   |
| E               |         | Second Support Bar                               | 2   |
| <u>Hardware</u> |         |                                                  |     |
| Label