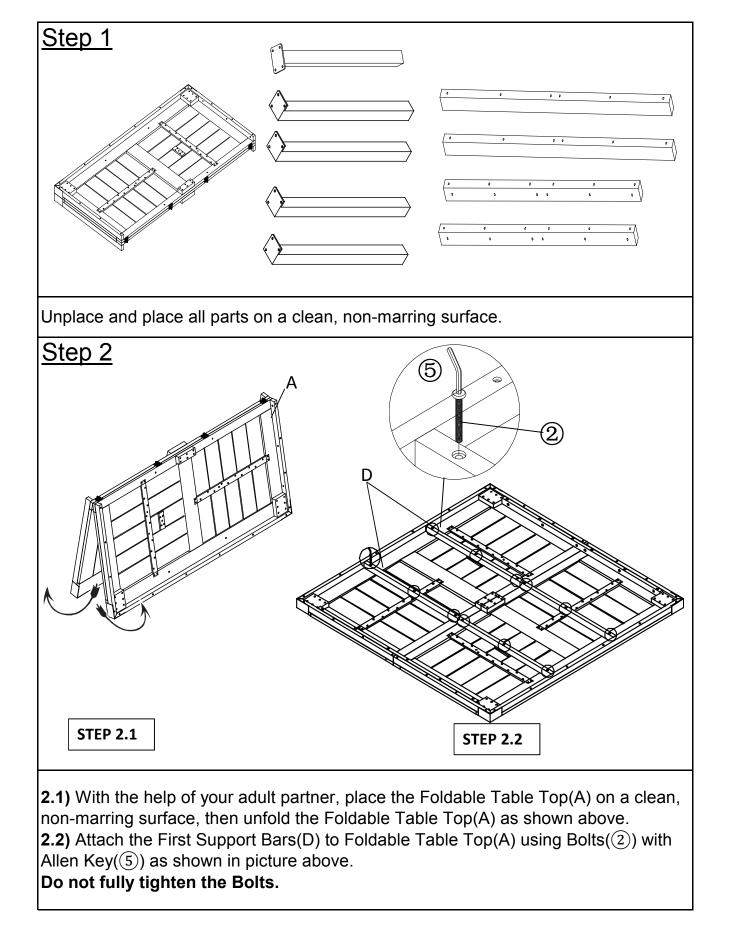

## Do not fully tighten the Bolts.

Attach Legs(B) and Support Leg(C) to Foldable Table Top(A) using Bolts(③) and Washers(④) with Allen Key(⑤) as shown in picture above. **Do not fully tighten the Bolts.** 