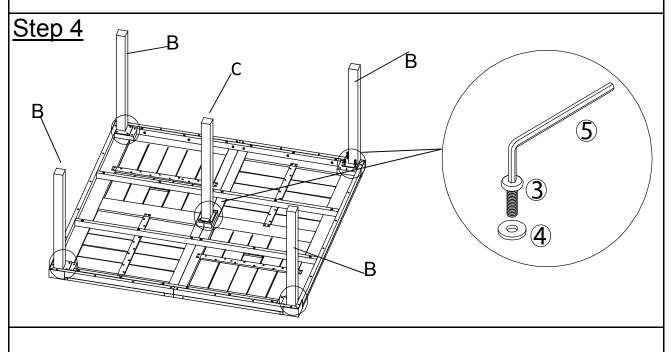

## Do not fully tighten the Bolts.

Attach Legs(B) and Support Leg(C) to Foldable Table Top(A) using Bolts(③) and Washers(④) with Allen Key(⑤) as shown in picture above. **Do not fully tighten the Bolts.** 