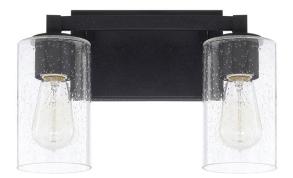

# **2 LIGHT VANITY**

Black Iron

Available Finishes: Black Iron (BI)

## **DIMENSIONS**

Dimensions: 13.25"W x 9.5"H x 5.5"E

Product Weight: 3.5 lbs.

Backplate: 8.5"W x 5"H x 0.75"E Junction: Ctr/Top: 2.5"; Ctr/Btm: 7"

### **GLASS DESCRIPTION**

Clear Seeded Glass

Glass Dimensions: 4"W X 6.75"H